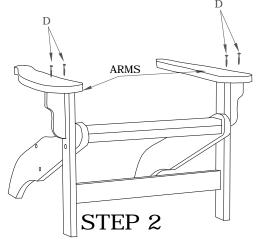

## LEFT WINDSAIL ADIRONDACK CHAIR

STEP 1

LEGS SPREADER

Attach Spreader to legs with screws (D) as shown. Bolt legs to base assembly using bolts (A).

AD-0103

Fit arms on top of legs and attached with screws (D) through top as shown.