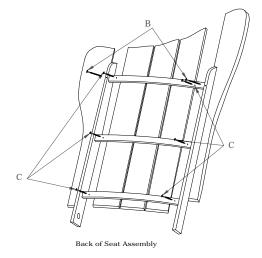

STEP 3

Attach right and Left Back Slats to Back Assembly using screws (B) and (C) as shown.