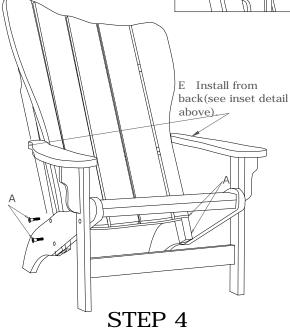

Bolt back assembly to base assembly using 2 bolts (A) on each side as shown. Attach arm to seat back using Large Head Screws (E).