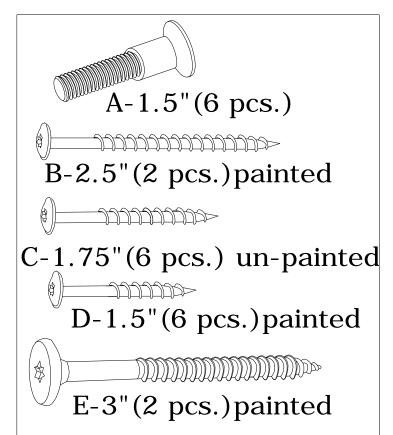

## BREEZESTA to

Recycled Poly Furniture

LIST OF PARTS
Back Assembly (1)
Back Slats (1R) (1L)
Base Assembly (1)
Legs (2)
Spreader (1)
Arms (1R) (1L)
Chair Bolts "A" (6)
Colored Screws "B" (2)
Un-Colored Screws "C" (6)
Colored Screws "E" (6)
Colored Screws "E" (2)
Insert Bit Tool (1)