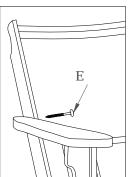

Bolt back assembly to base assembly using 2 bolts (A) on each side as shown. Attach arm to seat back using Large Head Screws (E).