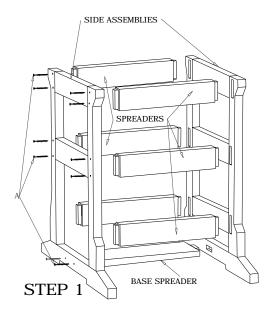

## 36"x 36" SQUARE BAR TABLE

Attach Side Assemblies to Spreaders by placing the tenon into the mortise (pocket) and attching with screws (A) as shown.

Place the table top on the base so that the Aluminum Rails on the table top fit with in the base as shown above

> LIST OF PARTS Side Assemblies (2) Spreaders (6) Base Spreader (1) Table Top (1) Colored Screws "A" (28) Un-Colored Screws "B" (4) Insert Bit Tool (1)