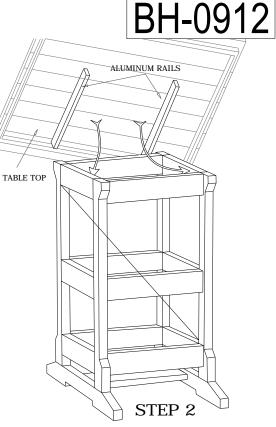

## 36"x 36" SQUARE BAR TABLE

Attach Side Assemblies to Spreaders by placing the tenon into the mortise (pocket) and attching with screws (A) as shown.

Place the table top on the base so that the Aluminum Rails on the table top fit with in the base as shown above

## BREEZESTA Im Recycled Poly Furniture

Attach Table Top to base using uncolored screws (B). From the underside screw through pre-drilled holes in the aluminum rails into base assembly.

Ver 13.0