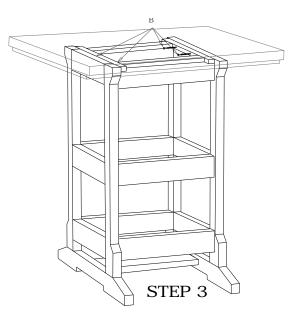

## BREEZESTA Im Recycled Poly Furniture

Attach Table Top to base using uncolored screws (B). From the underside screw through pre-drilled holes in the aluminum rails into base assembly.

Ver 13.0