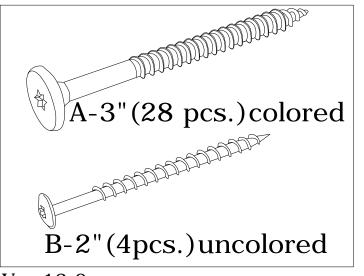

> LIST OF PARTS Side Assemblies (2) Spreaders (6) Base Spreader (1) Table Top (1) Colored Screws "A" (28) Un-Colored Screws "B" (4) Insert Bit Tool (1)