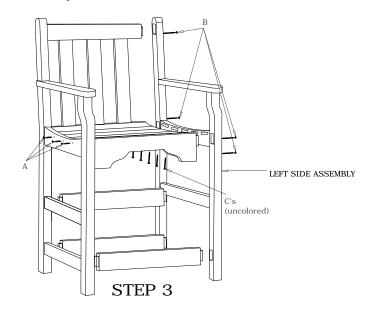

Fit seat slats into chair as shown. From the bottom side use uncolored screws (C) to secure slats. Use screws (A) to attach Side Assemblies to Slats.