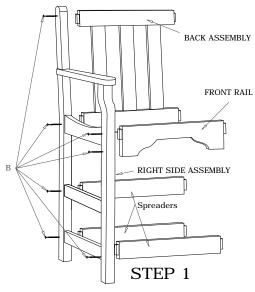

## Recycled Poly Furniture

Attach Back Assembly and Front Rail to Right Side Assembly using screws (B) as shown.

Attach Seat Supports using a screw (A) in the front and screw (B) in the back. Install Slats into slots provided on Right Side Assembly.