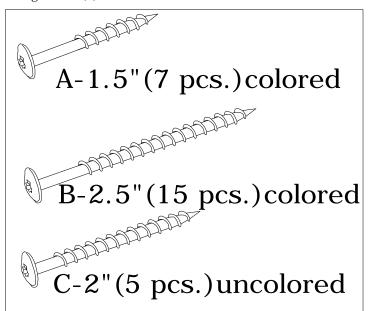

LIST OF PARTS
Back Assembly (1)
Left End Assembly (1)
Right End Assembly (1)
Front Rail (1)
Spreaders (3)
Under Seat Supports (1)
Seat Slats (5)
Colored Screws "A" (7)
Colored Screws "B" (15)
Un-Colored Screws "C" (5)
Insert Bit Tool (1)