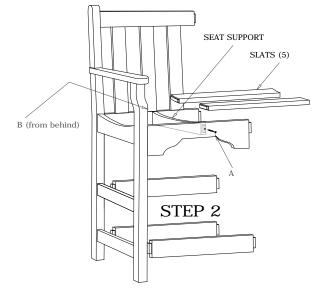

## Recycled Poly Furniture

Attach Back Assembly and Front Rail to Right Side Assembly using screws (B) as shown.

Attach Seat Supports using a screw (A) in the front and screw (B) in the back. Install Slats into slots provided on Right Side Assembly.