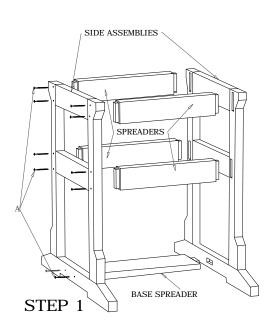

## 32" x 32" SQUARE COUNTER TABLE

CH-0811

Attach Side Assemblies to Spreaders by placing the tenon into the mortise (pocket) and attching with screws (A) as shown.

Place the table top on the base so that the Aluminum Rails on the table top fit with in the base as shown above

LIST OF PARTS
Side Assemblies (2)
Spreaders (4)
Base Spreader (1)
Table Top (1)
Colored Screws "A" (20)
Un-Colored Screws "B" (4)
Insert Bit Tool (1)