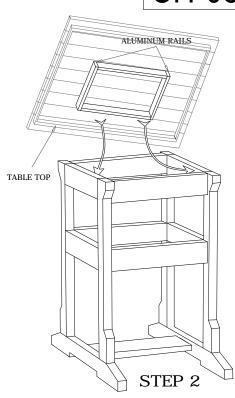

## 32" x 32" SQUARE COUNTER TABLE

CH-0811

Attach Side Assemblies to Spreaders by placing the tenon into the mortise (pocket) and attching with screws (A) as shown.

Place the table top on the base so that the Aluminum Rails on the table top fit with in the base as shown above