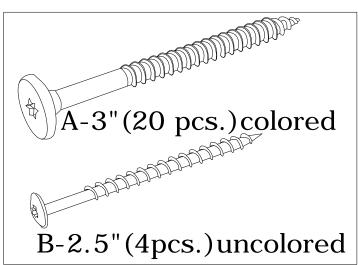

LIST OF PARTS
Side Assemblies (2)
Spreaders (4)
Base Spreader (1)
Table Top (1)
Colored Screws "A" (20)
Un-Colored Screws "B" (4)
Insert Bit Tool (1)

## 32" x 32" SQUARE COUNTER TABLE

CH-0811

Attach Side Assemblies to Spreaders by placing the tenon into the mortise (pocket) and attching with screws (A) as shown.

Place the table top on the base so that the Aluminum Rails on the table top fit with in the base as shown above