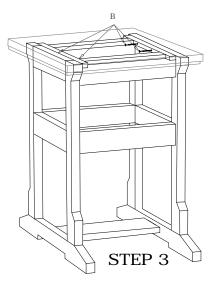

## BREE**ZESTA** tm

Recycled Poly Furniture

Attach Table Top to base using uncolored screws (B). From the underside screw through pre-drilled holes in the aluminum rails into base assembly.