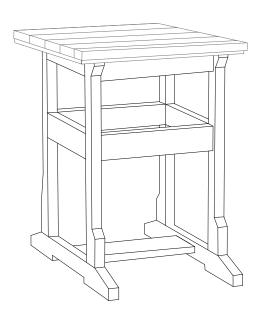

## 32" x 32" SQUARE COUNTER TABLE

CH-0811

Attach Side Assemblies to Spreaders by placing the tenon into the mortise (pocket) and attching with screws (A) as shown.

Place the table top on the base so that the Aluminum Rails on the table top fit with in the base as shown above

LIST OF PARTS
Side Assemblies (2)
Spreaders (4)
Base Spreader (1)
Table Top (1)
Colored Screws "A" (20)
Un-Colored Screws "B" (4)
Insert Bit Tool (1)

## BREE**ZESTA** tm

Recycled Poly Furniture

Attach Table Top to base using uncolored screws (B). From the underside screw through pre-drilled holes in the aluminum rails into base assembly.