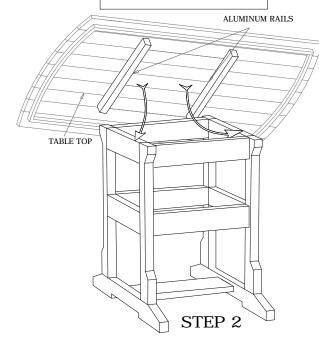

## DH-0709

Attach Side Assemblies to Spreaders by placing the tenon into the mortise (pocket) and attching with screws (A) as shown.

Place the table top on the base so that the Aluminum Rails on the table top fit with in the base as shown above  $\,$ 