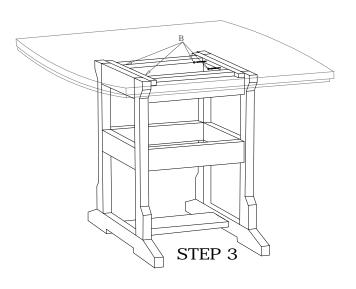

## Recycled Poly Furniture

Attach Table Top to base using uncolored screws (B). From the underside screw through pre-drilled holes in the aluminum frame into base assembly.