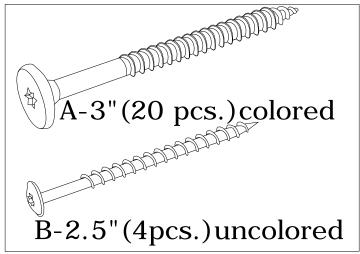

LIST OF PARTS
Side Assemblies (2)
Spreaders (4)
Base Spreader (1)
Table Top (1)
Colored Screws "A" (20)
Un-Colored Screws "B" (4)
Insert Bit Tool (1)