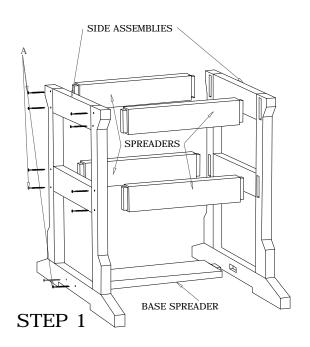

## DH-0709

Attach Side Assemblies to Spreaders by placing the tenon into the mortise (pocket) and attching with screws (A) as shown.

Place the table top on the base so that the Aluminum Rails on the table top fit with in the base as shown above  $\,$ 

LIST OF PARTS
Side Assemblies (2)
Spreaders (4)
Base Spreader (1)
Table Top (1)
Colored Screws "A" (20)
Un-Colored Screws "B" (4)
Insert Bit Tool (1)