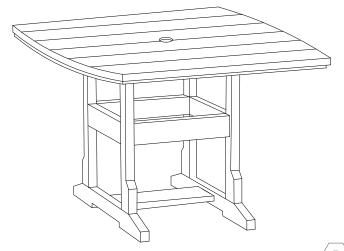

## 58"X58" DINING TABLE

## DH-0709

Attach Side Assemblies to Spreaders by placing the tenon into the mortise (pocket) and attching with screws (A) as shown.

Place the table top on the base so that the Aluminum Rails on the table top fit with in the base as shown above  $\,$ 

LIST OF PARTS
Side Assemblies (2)
Spreaders (4)
Base Spreader (1)
Table Top (1)
Colored Screws "A" (20)
Un-Colored Screws "B" (4)
Insert Bit Tool (1)