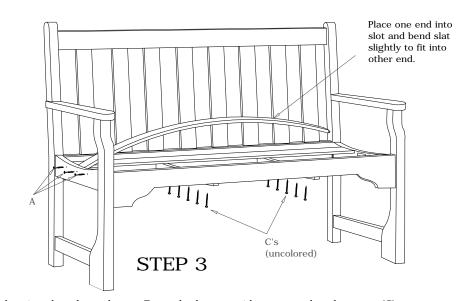

Fit seat slats into bench as shown. From the bottom side use uncolored screws (C) to secure slats. Use screws (A) to attach Side Assemblies to Slats.