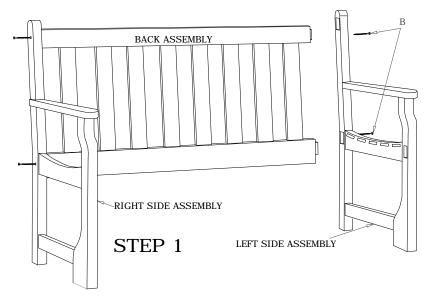

## BREE**ZESTA** to

Recycled Poly Furniture

Attach Side Assemblies to Back Assemblies using screws (B) as shown.

Attach Front Rail using screws (B) with the metal support to the inside. Place Seat Supports in place and screw through Back Assembly with screws (B) and through front rail with screws (A).