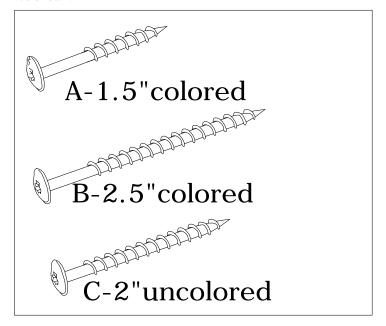

| Bench Size    | 36" | 48" | 60" |
|---------------|-----|-----|-----|
| Seat Supports | 1   | 2   | 3   |
| Screw "A"     | 8   | 9   | 10  |
| Screw "B"     | 8   | 9   | 10  |
| Screw "C"     | 5   | 10  | 15  |