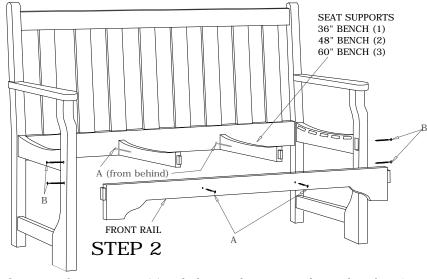

## BREE**ZESTA** to

Recycled Poly Furniture

Attach Side Assemblies to Back Assemblies using screws (B) as shown.

Attach Front Rail using screws (B) with the metal support to the inside. Place Seat Supports in place and screw through Back Assembly with screws (B) and through front rail with screws (A).