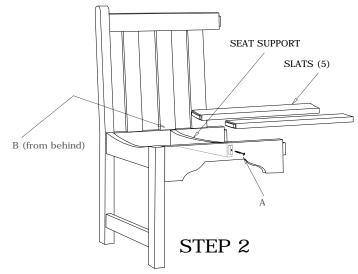

## HORIZON PATIO CHAIR

BREE**ZESTA** tm

Recycled Poly Furniture

HZ-0307

Attach Back Assemblies and Front Rail to Right Side Assembly using screws (B) as shown.

Attach Seat Supports using a screw (A) in the front and screw (B) in the back. Install Slats into slots provided on Right Side Assembly.