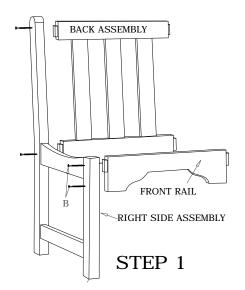

## HORIZON PATIO CHAIR

BREE**ZESTA** tm

Recycled Poly Furniture

HZ-0307

Attach Back Assemblies and Front Rail to Right Side Assembly using screws (B) as shown.

Attach Seat Supports using a screw (A) in the front and screw (B) in the back. Install Slats into slots provided on Right Side Assembly.