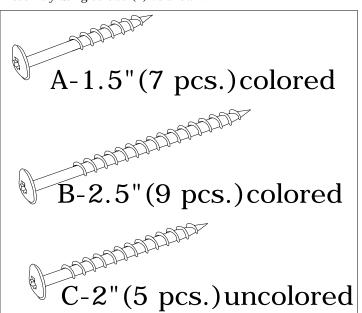

LIST OF PARTS
Back Assembly (1)
Left End Assembly (1)
Right End Assembly (1)
Front Rail (1)
Under Seat Supports (1)
Seat Slats (5)
Colored Screws "A" (7)
Colored Screws "B" (9)
Un-Colored Screws "C" (5)
Insert Bit Tool (1)