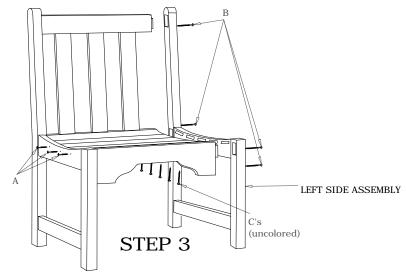

Fit seat slats into chair as shown. From the bottom side use uncolored screws (C) to secure slats. Use screws (A) to attach Side Assemblies to Slats.