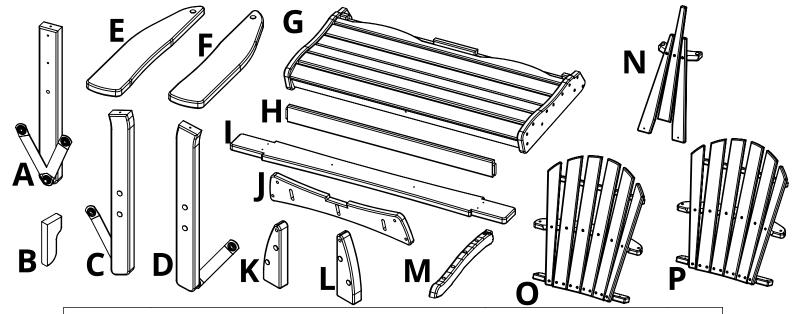

## DOUBLE COASTAL GLIDER AD-0114

| PARTS |                                |           |     |  |
|-------|--------------------------------|-----------|-----|--|
| PART  | DESCRIPTION                    | PART NO.  | QTY |  |
| А     | FRONT LEG ASSEMBLY             | SA-00101  | 2   |  |
| В     | UNDER ARM SUPPORT              | PRT-00146 | 2   |  |
| С     | LEFT BACK LEG ASSEMBLY         | SA-00102  | 1   |  |
| D     | RIGHT BACK LEG ASSEMBLY        | SA-00103  | 1   |  |
| E     | LEFT ARM ASSEMBLY              | SA-00458  | 1   |  |
| F     | RIGHT ARM ASSEMBLY             | SA-00459  | 1   |  |
| G     | SEAT ASSEMBLY                  | SA-00094  | 1   |  |
| Н     | DOUBLE COASTAL GLIDER SPREADER | SS-34.5   | 3   |  |
| I     | STOP BAR                       | PRT-00197 | 1   |  |
| J     | BASE SIDE RAIL                 | PRT-00422 | 2   |  |
| K     | LEFT BASE FOOT ASSEMBLY        | SA-00420  | 2   |  |
| L     | RIGHT BASE FOOT ASSEMBLY       | SA-00419  | 2   |  |
| М     | SEAT SUPPORT                   | PRT-00184 | 1   |  |
| N     | CENTER BACK ASSEMBLY           | SA-00097  | 1   |  |
| 0     | LEFT BACK ASSEMBLY             | SA-00095  | 1   |  |
| Р     | RIGHT BACK ASSEMBLY            | SA-00096  | 1   |  |

## Please read entire instructions before beginning

**1.** Starting with Part C, attach Parts C & A to Part E by inserting Hardware f into the predrilled holes and rotating clockwise, stopping when the assembly is tight

- **2.** Place Part B into the pre-cut slot and attach with Hardware c
- **3.** Repeat Steps 1 & 2 with Parts A, B, F, D

**8.** Connect Parts H to Parts J using Hardware b

**9.** Attach Part I to the previous assembly