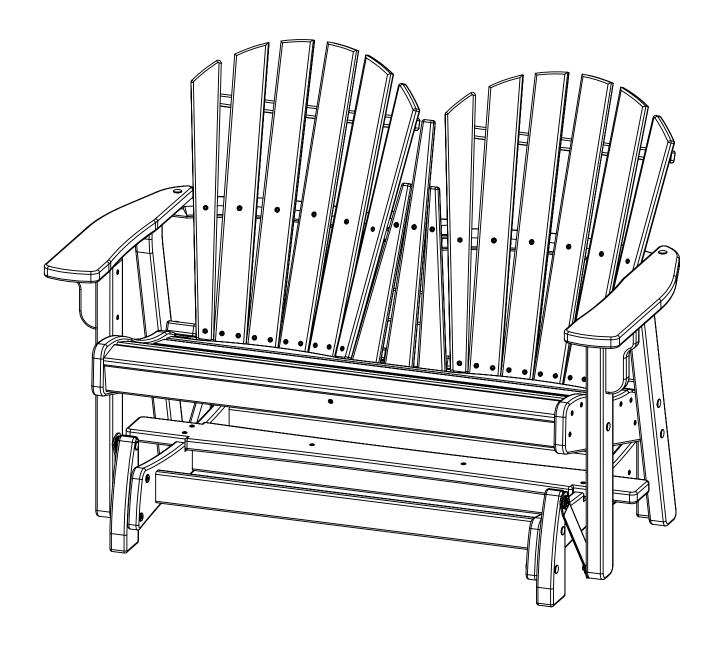

## DOUBLE COASTAL GLIDER AD-0114

| PARTS |                                |           |     |  |
|-------|--------------------------------|-----------|-----|--|
| PART  | DESCRIPTION                    | PART NO.  | QTY |  |
| А     | FRONT LEG ASSEMBLY             | SA-00101  | 2   |  |
| В     | UNDER ARM SUPPORT              | PRT-00146 | 2   |  |
| С     | LEFT BACK LEG ASSEMBLY         | SA-00102  | 1   |  |
| D     | RIGHT BACK LEG ASSEMBLY        | SA-00103  | 1   |  |
| E     | LEFT ARM ASSEMBLY              | SA-00458  | 1   |  |
| F     | RIGHT ARM ASSEMBLY             | SA-00459  | 1   |  |
| G     | SEAT ASSEMBLY                  | SA-00094  | 1   |  |
| Н     | DOUBLE COASTAL GLIDER SPREADER | SS-34.5   | 3   |  |
| I     | STOP BAR                       | PRT-00197 | 1   |  |
| J     | BASE SIDE RAIL                 | PRT-00422 | 2   |  |
| K     | LEFT BASE FOOT ASSEMBLY        | SA-00420  | 2   |  |
| L     | RIGHT BASE FOOT ASSEMBLY       | SA-00419  | 2   |  |
| М     | SEAT SUPPORT                   | PRT-00184 | 1   |  |
| N     | CENTER BACK ASSEMBLY           | SA-00097  | 1   |  |
| 0     | LEFT BACK ASSEMBLY             | SA-00095  | 1   |  |
| Р     | RIGHT BACK ASSEMBLY            | SA-00096  | 1   |  |