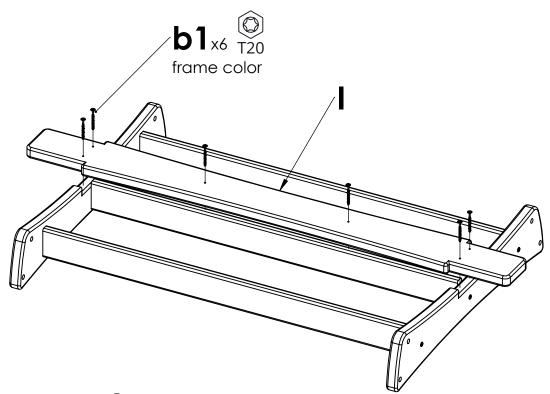

- **2.** Place Part B into the pre-cut slot and attach with Hardware c
- **3.** Repeat Steps 1 & 2 with Parts A, B, F, D

**8.** Connect Parts H to Parts J using Hardware b

**9.** Attach Part I to the previous assembly