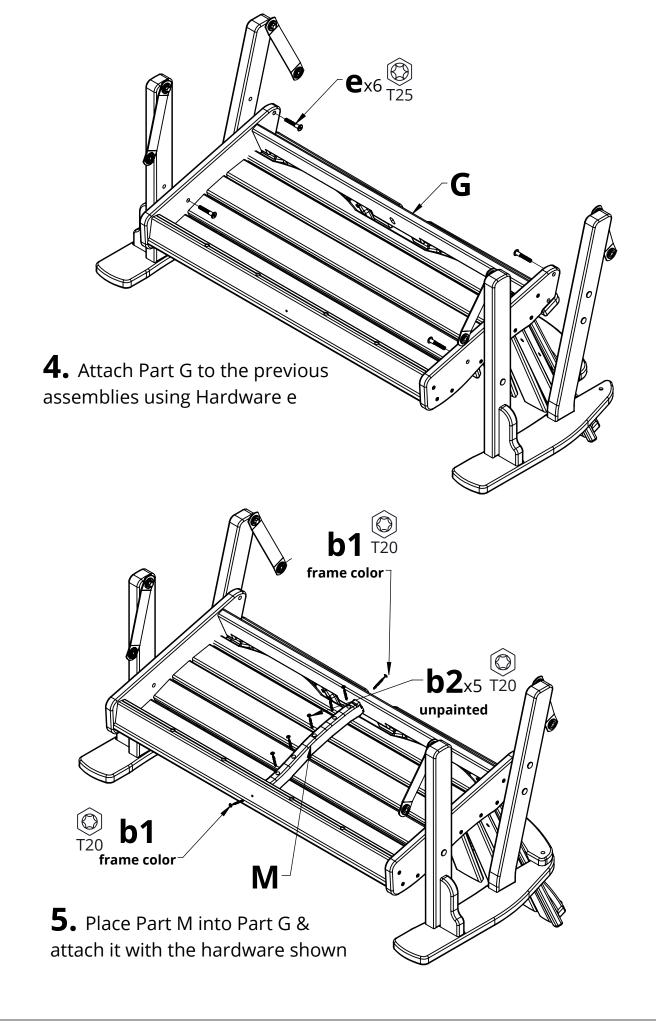

- **2.** Place Part B into the pre-cut slot and attach with Hardware c
- **3.** Repeat Steps 1 & 2 with Parts A, B, F, D

**8.** Connect Parts H to Parts J using Hardware b

**9.** Attach Part I to the previous assembly