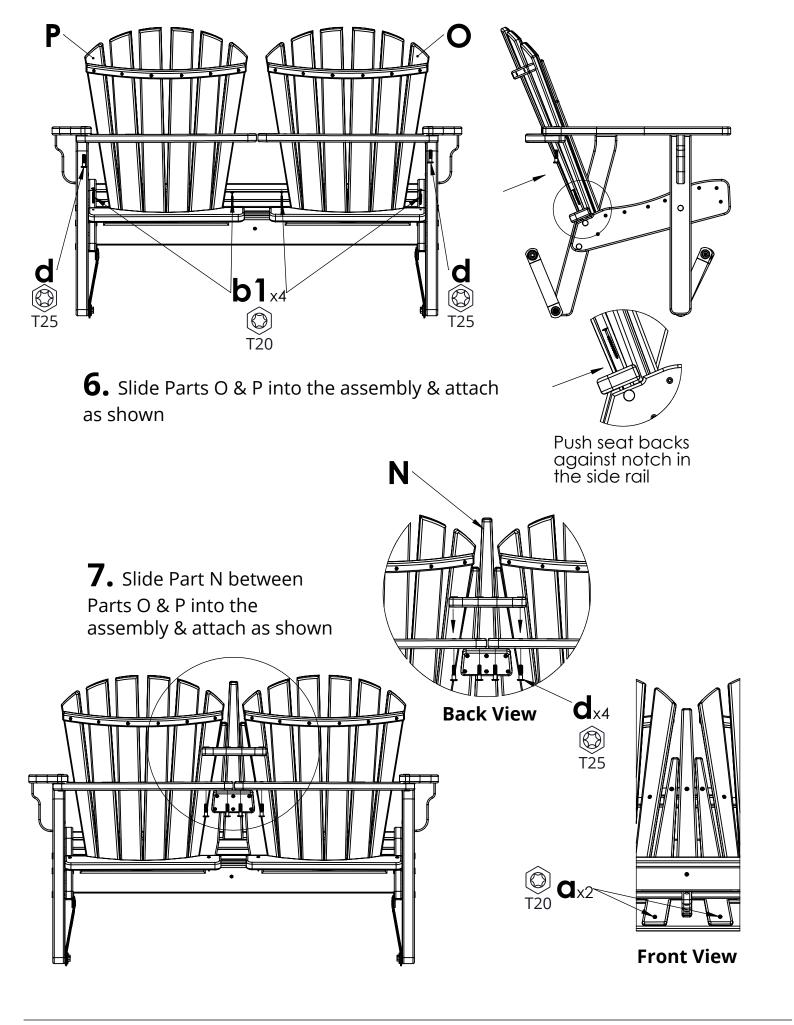

EW-UNPAINTED   | H-0000-S82      | 5   |  |
| С        | #8 X 2-1/2" TORX SCREW         | H-0000-S825     | 4   |  |
| d        | 5/16" X 1-1/2" CHAIR BOLT      | H-0000-CB51615  | 10  |  |
| е        | 5/16" X 2-1/8" CHAIR BOLT      | H-0000-CB516218 | 14  |  |
| f        | DOUBLE SCREW                   | H-0000-DS       | 4   |  |
| g        | T20 & T25 TORX BIT             | H-0000-CTD      | 1   |  |

Suggested Tools: Drill, Plastic Mallet

## Please read entire instructions before beginning



**1.** Starting with Part C, attach Parts C & A to Part E by inserting Hardware f into the predrilled holes and rotating clockwise, stopping when the assembly is tight

- **2.** Place Part B into the pre-cut slot and attach with Hardware c
- **3.** Repeat Steps 1 & 2 with Parts A, B, F, D









**8.** Connect Parts H to Parts J using Hardware b



**9.** Attach Part I to the previous assembly