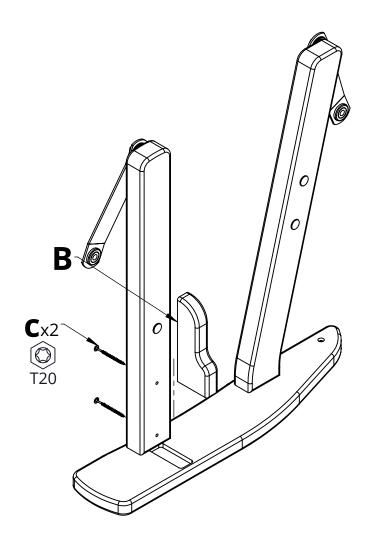

- **2.** Place Part B into the pre-cut slot and attach with Hardware c
- **3.** Repeat Steps 1 & 2 with Parts A, B, F, D

**8.** Connect Parts H to Parts J using Hardware b

**9.** Attach Part I to the previous assembly