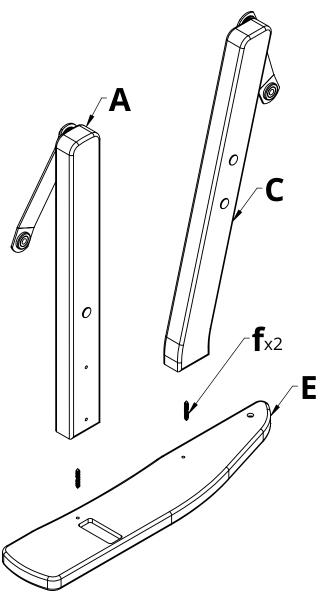

## Please read entire instructions before beginning

**1.** Starting with Part C, attach Parts C & A to Part E by inserting Hardware f into the predrilled holes and rotating clockwise, stopping when the assembly is tight