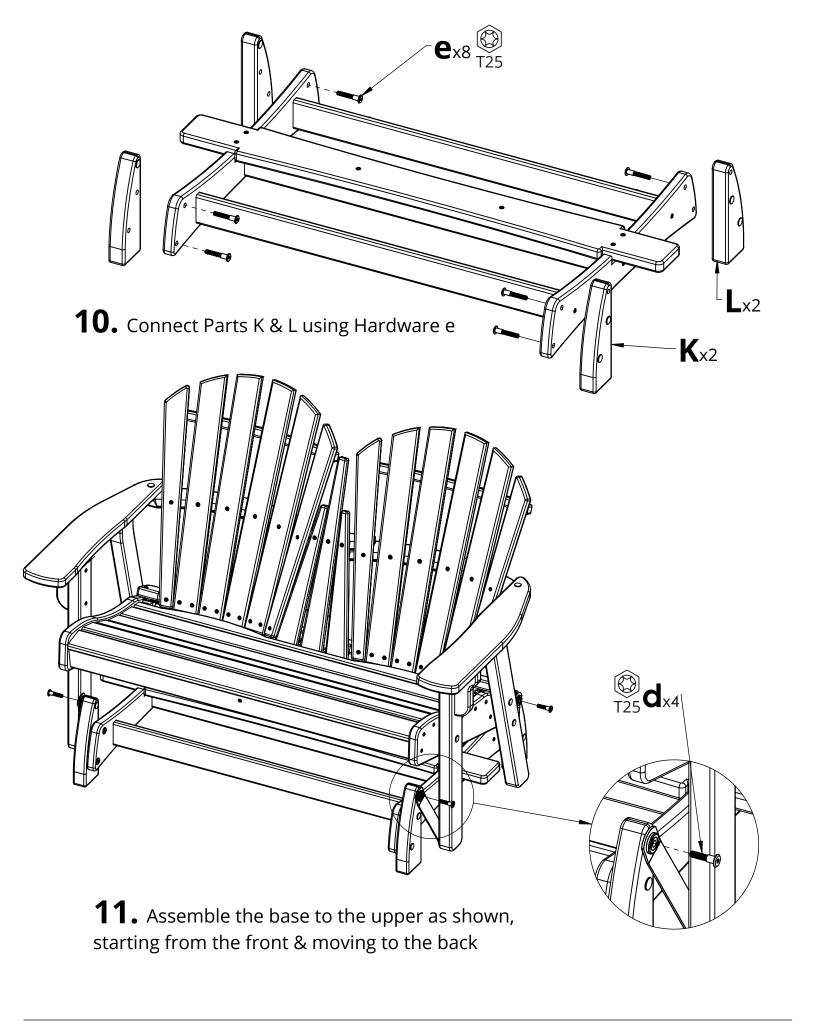

## Please read entire instructions before beginning

**1.** Starting with Part C, attach Parts C & A to Part E by inserting Hardware f into the predrilled holes and rotating clockwise, stopping when the assembly is tight

- **2.** Place Part B into the pre-cut slot and attach with Hardware c
- **3.** Repeat Steps 1 & 2 with Parts A, B, F, D

**8.** Connect Parts H to Parts J using Hardware b

**9.** Attach Part I to the previous assembly