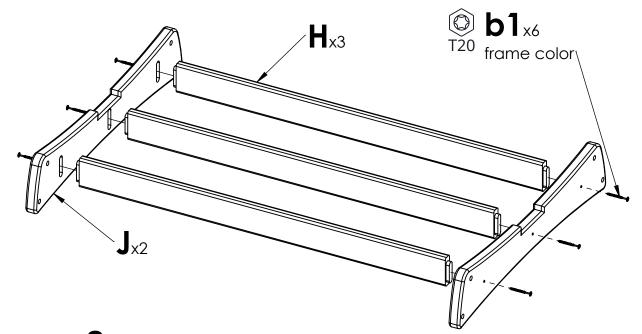

- **2.** Place Part B into the pre-cut slot and attach with Hardware c
- **3.** Repeat Steps 1 & 2 with Parts A, B, F, D

**8.** Connect Parts H to Parts J using Hardware b

**9.** Attach Part I to the previous assembly