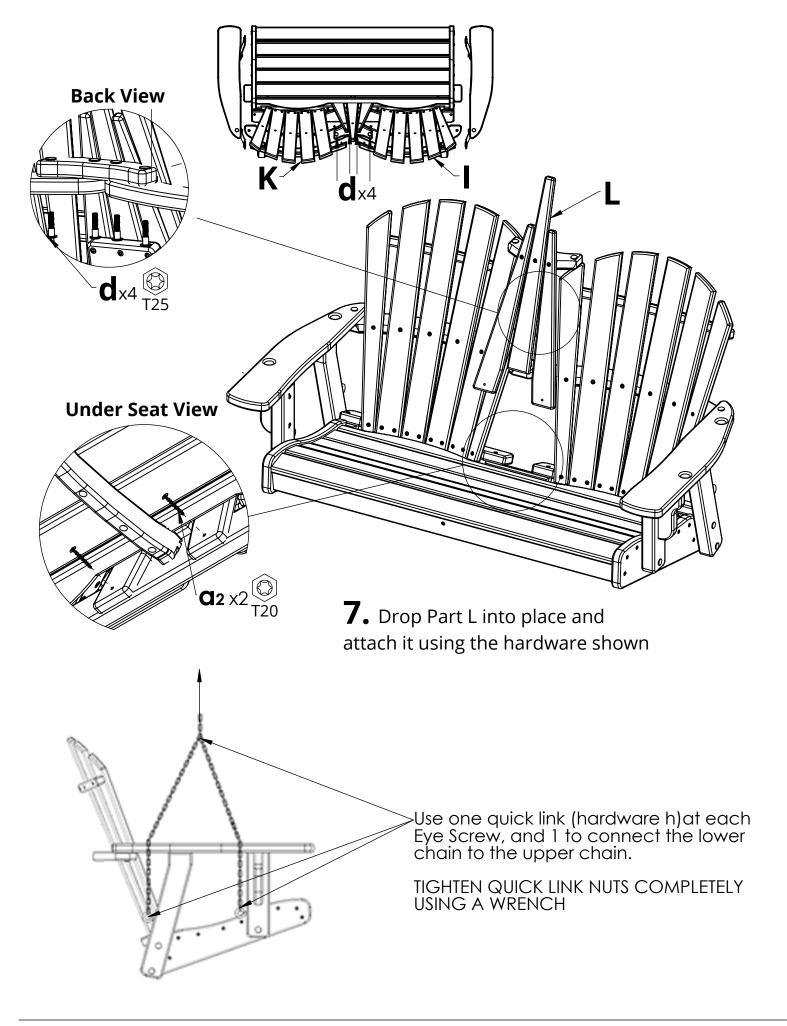

## COASTAL DOUBLE SWING

AD-0117

| PARTS |                         |           |     |  |
|-------|-------------------------|-----------|-----|--|
| PART  | DESCRIPTION             | PART NO.  | QTY |  |
| Α     | LEFT BACK LEG ASSEMBLY  | SA-00110  | 1   |  |
| В     | LEFT FRONT LEG ASSEMBLY | SA-00107  | 1   |  |
| С     | RIGHT BACK LEG ASSEMBLY | SA-00109  | 1   |  |
| D     | RIGHT FRON LEG ASSEMBLY | SA-00056  | 1   |  |
| E     | UNDER ARM SUPPORT       | PRT-00146 | 2   |  |
| F     | LEFT ARM ASSEMBLY       | SA-00108  | 1   |  |
| G     | RIGHT ARM ASSEMBLY      | SA-00111  | 1   |  |
| Н     | SEAT ASSEMBLY           | SA-00094  | 1   |  |
| I     | LEFT BACK ASSEMBLY      | SA-00095  | 1   |  |
| J     | CENTER BACK ASSEMBLY    | SA-00097  | 1   |  |
| K     | RIGHT BACK ASSEMBLY     | SA-00096  | 1   |  |
| L     | SEAT SUPPORT            | PRT-00184 | 1   |  |

| HARDWARE       |                                    |                 |     |  |
|----------------|------------------------------------|-----------------|-----|--|
| PART           | DESCRIPTION                        | PART NO.        | QTY |  |
| a1             | #8 X 1-1/2" TORX SCREW FRAME COLOR | H-0000-S815     | 4   |  |
| <b>a</b> 2     | #8 X 1-1/2" TORX SCREW SLAT COLOR  | H-0000-S815     | 2   |  |
| b <sub>1</sub> | #8 X 2" TORX SCREW-UNPAINTED       | H-0000-S82      | 5   |  |
| <b>b</b> 2     | #8 X 2" TORX SCREW-FRAME COLOR     | H-0000-S82      | 2   |  |
| С              | #8 X 2-1/2" TORX SCREW             | H-0000-S825     | 4   |  |
| d              | 5/16" X 1-1/2" CHAIR BOLT          | H-0000-CB51615  | 6   |  |
| е              | 5/16" X 2-1/8" CHAIR BOLT          | H-0000-CB516218 | 6   |  |
| f              | DOUBLE SCREW                       | H-0000-DS       | 4   |  |
| g              | T20 & T25 TORX BIT                 | H-0000-CTD      | 1   |  |
| h              | QUICK LINK                         | H-0000-QL       | 6   |  |
| i              | SWING CHAIN - NOT SHOWN            | H-0000-SC       | 4   |  |