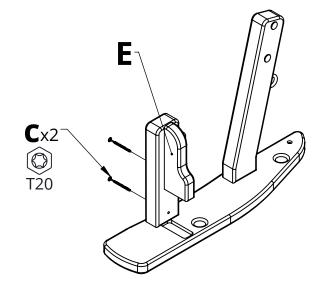

**2.** Place Part E into the pre-cut slot & attach it with Hardware c

**3.** Repeat Steps 1 & 2 with Parts C, D, E, G