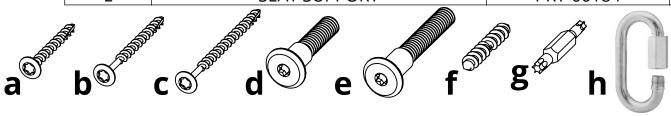

| HARDWARE       |                                    |                 |     |  |
|----------------|------------------------------------|-----------------|-----|--|
| PART           | DESCRIPTION                        | PART NO.        | QTY |  |
| a1             | #8 X 1-1/2" TORX SCREW FRAME COLOR | H-0000-S815     | 4   |  |
| <b>a</b> 2     | #8 X 1-1/2" TORX SCREW SLAT COLOR  | H-0000-S815     | 2   |  |
| b <sub>1</sub> | #8 X 2" TORX SCREW-UNPAINTED       | H-0000-S82      | 5   |  |
| <b>b</b> 2     | #8 X 2" TORX SCREW-FRAME COLOR     | H-0000-S82      | 2   |  |
| С              | #8 X 2-1/2" TORX SCREW             | H-0000-S825     | 4   |  |
| d              | 5/16" X 1-1/2" CHAIR BOLT          | H-0000-CB51615  | 6   |  |
| е              | 5/16" X 2-1/8" CHAIR BOLT          | H-0000-CB516218 | 6   |  |
| f              | DOUBLE SCREW                       | H-0000-DS       | 4   |  |
| g              | T20 & T25 TORX BIT                 | H-0000-CTD      | 1   |  |
| h              | QUICK LINK                         | H-0000-QL       | 6   |  |
| i              | SWING CHAIN - NOT SHOWN            | H-0000-SC       | 4   |  |