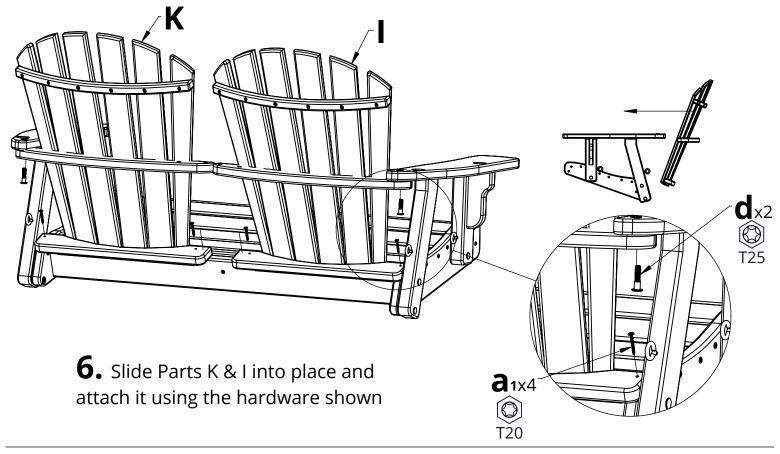

| HARDWARE       |                                    |                 |     |  |
|----------------|------------------------------------|-----------------|-----|--|
| PART           | DESCRIPTION                        | PART NO.        | QTY |  |
| a1             | #8 X 1-1/2" TORX SCREW FRAME COLOR | H-0000-S815     | 4   |  |
| <b>a</b> 2     | #8 X 1-1/2" TORX SCREW SLAT COLOR  | H-0000-S815     | 2   |  |
| b <sub>1</sub> | #8 X 2" TORX SCREW-UNPAINTED       | H-0000-S82      | 5   |  |
| <b>b</b> 2     | #8 X 2" TORX SCREW-FRAME COLOR     | H-0000-S82      | 2   |  |
| С              | #8 X 2-1/2" TORX SCREW             | H-0000-S825     | 4   |  |
| d              | 5/16" X 1-1/2" CHAIR BOLT          | H-0000-CB51615  | 6   |  |
| е              | 5/16" X 2-1/8" CHAIR BOLT          | H-0000-CB516218 | 6   |  |
| f              | DOUBLE SCREW                       | H-0000-DS       | 4   |  |
| g              | T20 & T25 TORX BIT                 | H-0000-CTD      | 1   |  |
| h              | QUICK LINK                         | H-0000-QL       | 6   |  |
| i              | SWING CHAIN - NOT SHOWN            | H-0000-SC       | 4   |  |