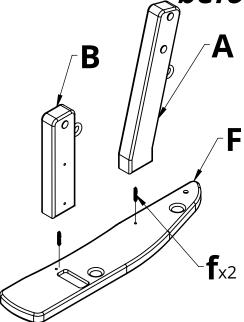

Suggested Tools: Drill, Plastic Mallet

Please read entire instructions before beginning

**1.** Attach Parts A & B to Part F by inserting Hardware f into the pre-drilled holes and rotating clockwise, stopping when the assembly is tight

**2.** Place Part E into the pre-cut slot & attach it with Hardware c

**3.** Repeat Steps 1 & 2 with Parts C, D, E, G