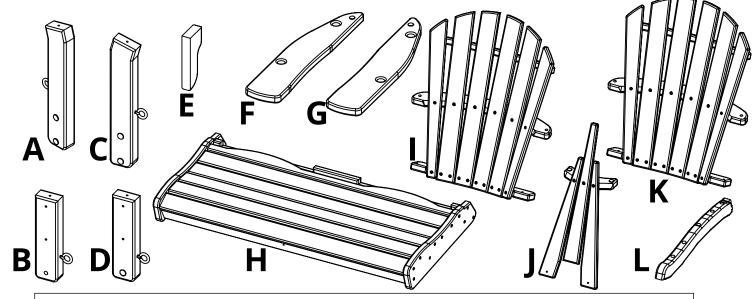

## COASTAL DOUBLE SWING

AD-0117

| PARTS |                         |           |     |  |
|-------|-------------------------|-----------|-----|--|
| PART  | DESCRIPTION             | PART NO.  | QTY |  |
| Α     | LEFT BACK LEG ASSEMBLY  | SA-00110  | 1   |  |
| В     | LEFT FRONT LEG ASSEMBLY | SA-00107  | 1   |  |
| С     | RIGHT BACK LEG ASSEMBLY | SA-00109  | 1   |  |
| D     | RIGHT FRON LEG ASSEMBLY | SA-00056  | 1   |  |
| E     | UNDER ARM SUPPORT       | PRT-00146 | 2   |  |
| F     | LEFT ARM ASSEMBLY       | SA-00108  | 1   |  |
| G     | RIGHT ARM ASSEMBLY      | SA-00111  | 1   |  |
| Н     | SEAT ASSEMBLY           | SA-00094  | 1   |  |
| I     | LEFT BACK ASSEMBLY      | SA-00095  | 1   |  |
| J     | CENTER BACK ASSEMBLY    | SA-00097  | 1   |  |
| K     | RIGHT BACK ASSEMBLY     | SA-00096  | 1   |  |
| L     | SEAT SUPPORT            | PRT-00184 | 1   |  |