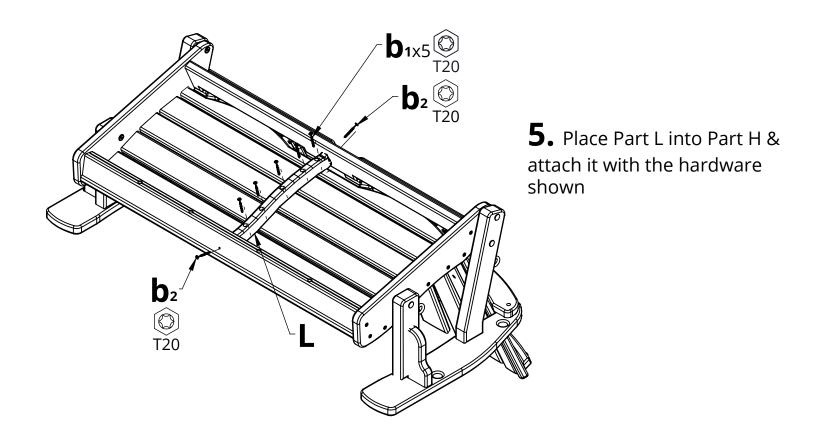

| HARDWARE       |                                    |                 |     |  |
|----------------|------------------------------------|-----------------|-----|--|
| PART           | DESCRIPTION                        | PART NO.        | QTY |  |
| a1             | #8 X 1-1/2" TORX SCREW FRAME COLOR | H-0000-S815     | 4   |  |
| <b>a</b> 2     | #8 X 1-1/2" TORX SCREW SLAT COLOR  | H-0000-S815     | 2   |  |
| b <sub>1</sub> | #8 X 2" TORX SCREW-UNPAINTED       | H-0000-S82      | 5   |  |
| <b>b</b> 2     | #8 X 2" TORX SCREW-FRAME COLOR     | H-0000-S82      | 2   |  |
| С              | #8 X 2-1/2" TORX SCREW             | H-0000-S825     | 4   |  |
| d              | 5/16" X 1-1/2" CHAIR BOLT          | H-0000-CB51615  | 6   |  |
| е              | 5/16" X 2-1/8" CHAIR BOLT          | H-0000-CB516218 | 6   |  |
| f              | DOUBLE SCREW                       | H-0000-DS       | 4   |  |
| g              | T20 & T25 TORX BIT                 | H-0000-CTD      | 1   |  |
| h              | QUICK LINK                         | H-0000-QL       | 6   |  |
| i              | SWING CHAIN - NOT SHOWN            | H-0000-SC       | 4   |  |