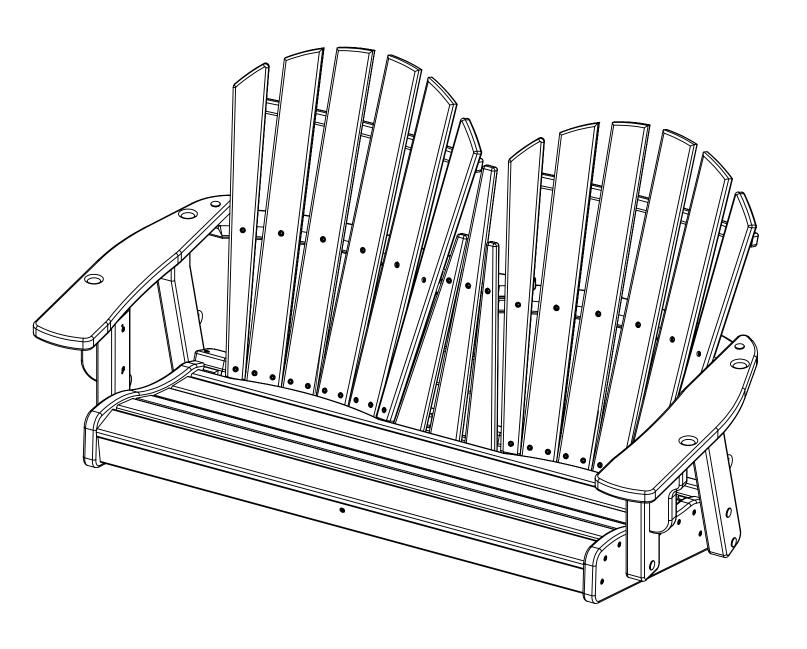

## breezesta™

## COASTAL DOUBLE SWING

AD-0117

| PARTS |                         |           |     |  |
|-------|-------------------------|-----------|-----|--|
| PART  | DESCRIPTION             | PART NO.  | QTY |  |
| Α     | LEFT BACK LEG ASSEMBLY  | SA-00110  | 1   |  |
| В     | LEFT FRONT LEG ASSEMBLY | SA-00107  | 1   |  |
| С     | RIGHT BACK LEG ASSEMBLY | SA-00109  | 1   |  |
| D     | RIGHT FRON LEG ASSEMBLY | SA-00056  | 1   |  |
| E     | UNDER ARM SUPPORT       | PRT-00146 | 2   |  |
| F     | LEFT ARM ASSEMBLY       | SA-00108  | 1   |  |
| G     | RIGHT ARM ASSEMBLY      | SA-00111  | 1   |  |
| Н     | SEAT ASSEMBLY           | SA-00094  | 1   |  |
| I     | LEFT BACK ASSEMBLY      | SA-00095  | 1   |  |
| J     | CENTER BACK ASSEMBLY    | SA-00097  | 1   |  |
| K     | RIGHT BACK ASSEMBLY     | SA-00096  | 1   |  |
| L     | SEAT SUPPORT            | PRT-00184 | 1   |  |