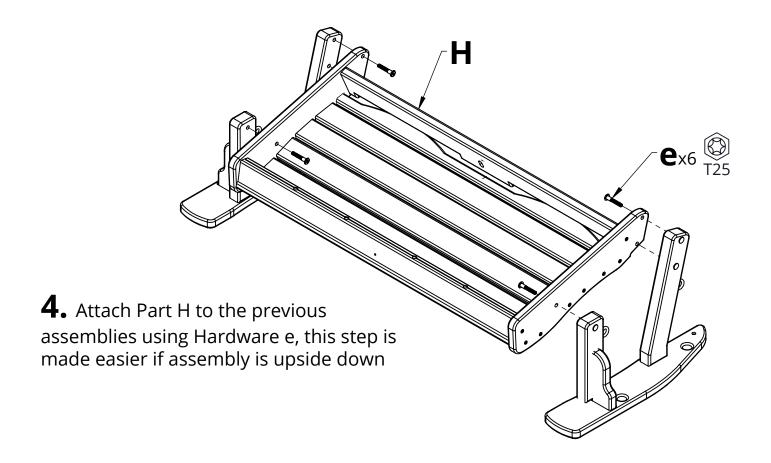

| HARDWARE       |                                    |                 |     |  |
|----------------|------------------------------------|-----------------|-----|--|
| PART           | DESCRIPTION                        | PART NO.        | QTY |  |
| a1             | #8 X 1-1/2" TORX SCREW FRAME COLOR | H-0000-S815     | 4   |  |
| <b>a</b> 2     | #8 X 1-1/2" TORX SCREW SLAT COLOR  | H-0000-S815     | 2   |  |
| b <sub>1</sub> | #8 X 2" TORX SCREW-UNPAINTED       | H-0000-S82      | 5   |  |
| <b>b</b> 2     | #8 X 2" TORX SCREW-FRAME COLOR     | H-0000-S82      | 2   |  |
| С              | #8 X 2-1/2" TORX SCREW             | H-0000-S825     | 4   |  |
| d              | 5/16" X 1-1/2" CHAIR BOLT          | H-0000-CB51615  | 6   |  |
| е              | 5/16" X 2-1/8" CHAIR BOLT          | H-0000-CB516218 | 6   |  |
| f              | DOUBLE SCREW                       | H-0000-DS       | 4   |  |
| g              | T20 & T25 TORX BIT                 | H-0000-CTD      | 1   |  |
| h              | QUICK LINK                         | H-0000-QL       | 6   |  |
| i              | SWING CHAIN - NOT SHOWN            | H-0000-SC       | 4   |  |