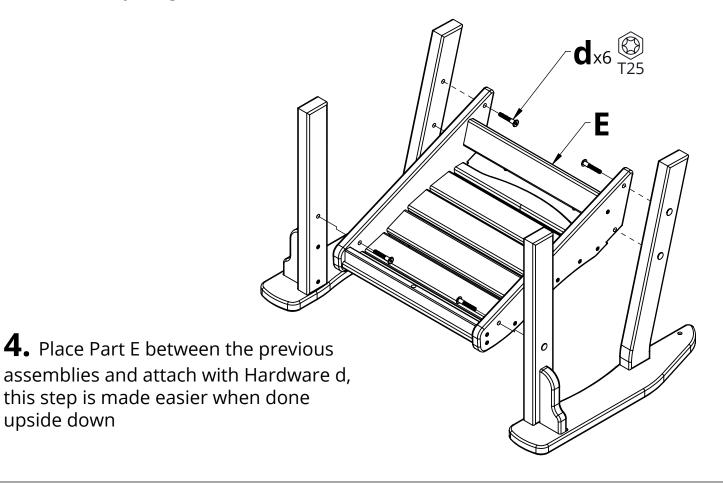

**2.** Attach Part D to the previous assemblies using Hardware b

**3.** Repeat Steps 1 & 2 with Parts A, C, D & H