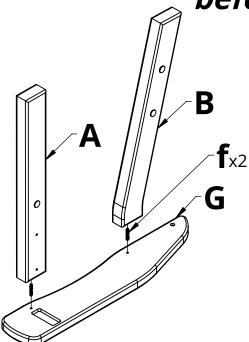

Suggested Tools: Drill, Plastic Mallet

Please read entire instructions before beginning

**1.** Attach PartS A & B to Part G by inserting Hardware f into the pre-drilled holes and rotating Parts A & B clockwise, stopping when the assembly is tight