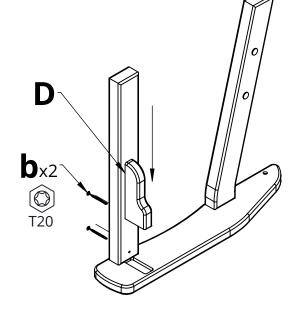

**2.** Attach Part D to the previous assemblies using Hardware b

**3.** Repeat Steps 1 & 2 with Parts A, C, D & H