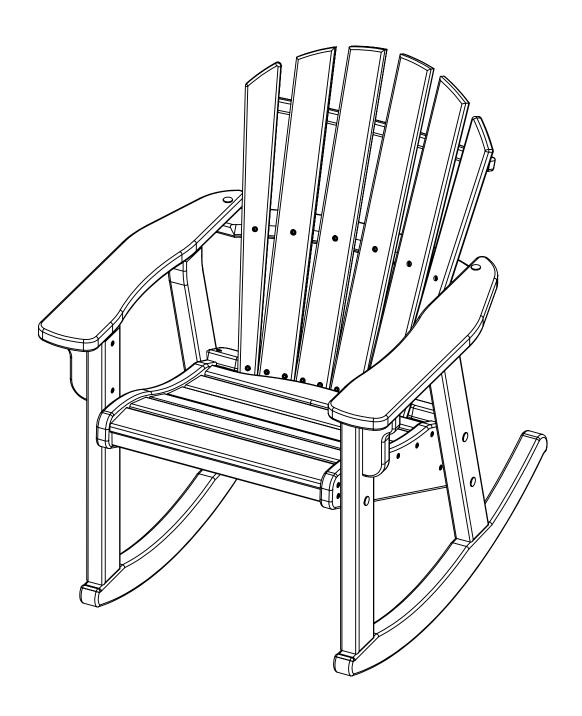

## COASTAL ROCKER AD-0119

| PARTS |                         |           |     |  |
|-------|-------------------------|-----------|-----|--|
| PART  | DESCRIPTION             | PART NO.  | QTY |  |
| Α     | FRONT LEG ASSEMBLY      | SA-00071  | 2   |  |
| В     | LEFT BACK LEG ASSEMBLY  | SA-00072  | 1   |  |
| С     | RIGHT BACK LEG ASSEMBLY | SA-00073  | 1   |  |
| D     | UNDER ARM SUPPORT       | PRT-00146 | 2   |  |
| E     | SEAT ASSEMBLY           | SA-00068  | 1   |  |
| F     | ROCKER LEG              | PRT-00161 | 2   |  |
| G     | LEFT ARM ASSEMBLY       | SA-00066  | 1   |  |
| Н     | RIGHT ARM ASSEMBLY      | SA-00067  | 1   |  |
| 1     | BACK ASSEMBLY           | SA-00069  | 1   |  |