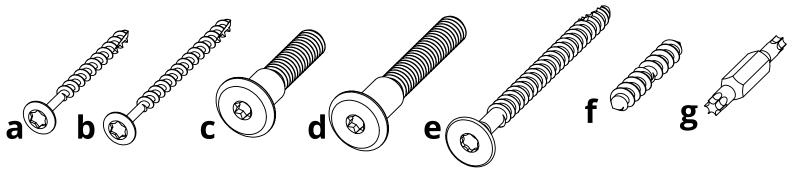

| HARDWARE |                           |                 |     |  |
|----------|---------------------------|-----------------|-----|--|
| PART     | DESCRIPTION               | PART NO.        | QTY |  |
| a        | #8 X 2" TORX SCREW        | H-0000-S82      | 2   |  |
| b        | #8 X 2-1/2" TORX SCREW    | H-0000-S825     | 4   |  |
| С        | 5/16" X 1-1/2" CHAIR BOLT | H-0000-CB51615  | 2   |  |
| d        | 5/16" X 2-1/8" CHAIR BOLT | H-0000-CB516218 | 6   |  |
| е        | 1/4"-10 X 3" LAG SCREW    | H-0000-S103     | 4   |  |
| f        | DOUBLE SCREW              | H-0000-DS       | 4   |  |
| g        | T20 & T25 TORX BIT        | H-0000-CTD      | 1   |  |