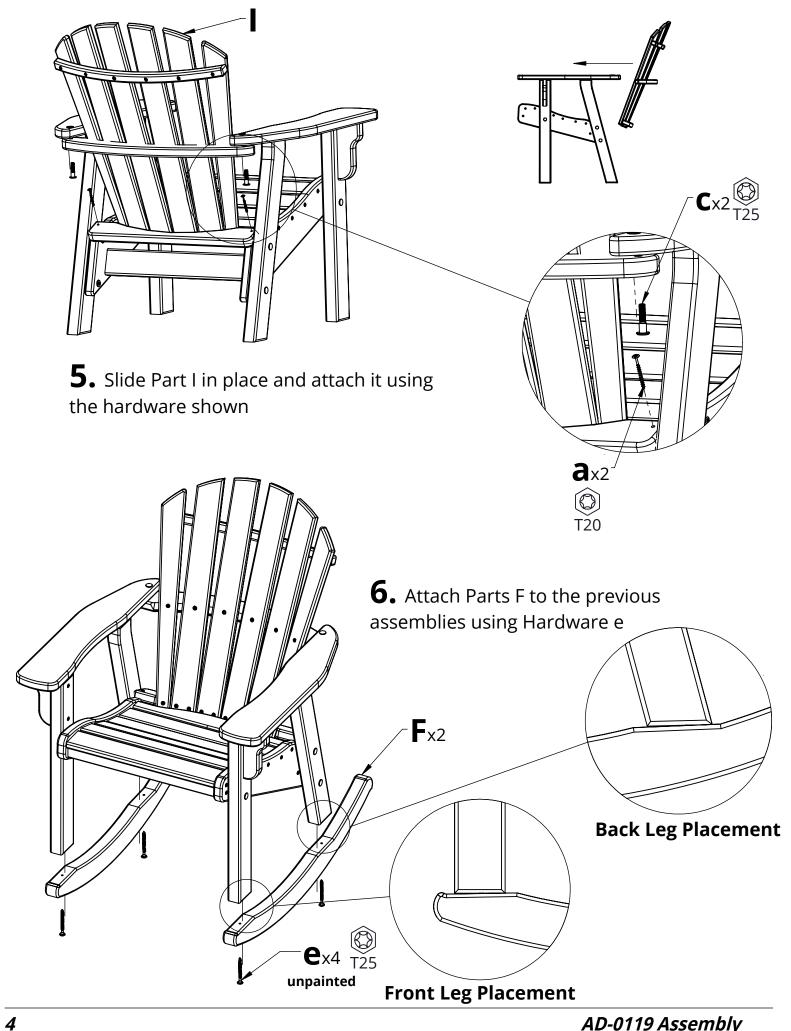

**2.** Attach Part D to the previous assemblies using Hardware b

**3.** Repeat Steps 1 & 2 with Parts A, C, D & H