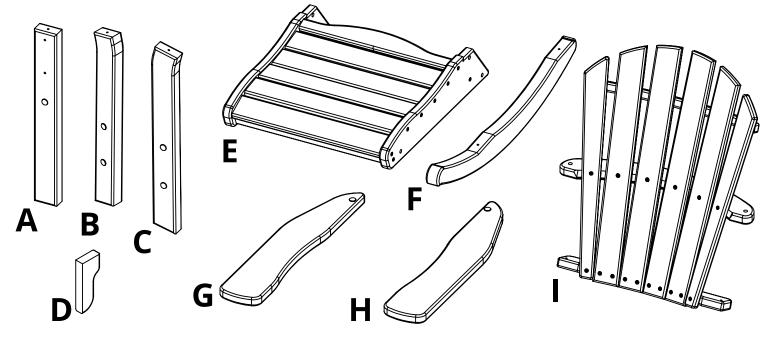

## COASTAL ROCKER AD-0119

| PARTS |                         |           |     |  |
|-------|-------------------------|-----------|-----|--|
| PART  | DESCRIPTION             | PART NO.  | QTY |  |
| Α     | FRONT LEG ASSEMBLY      | SA-00071  | 2   |  |
| В     | LEFT BACK LEG ASSEMBLY  | SA-00072  | 1   |  |
| С     | RIGHT BACK LEG ASSEMBLY | SA-00073  | 1   |  |
| D     | UNDER ARM SUPPORT       | PRT-00146 | 2   |  |
| E     | SEAT ASSEMBLY           | SA-00068  | 1   |  |
| F     | ROCKER LEG              | PRT-00161 | 2   |  |
| G     | LEFT ARM ASSEMBLY       | SA-00066  | 1   |  |
| Н     | RIGHT ARM ASSEMBLY      | SA-00067  | 1   |  |
| 1     | BACK ASSEMBLY           | SA-00069  | 1   |  |