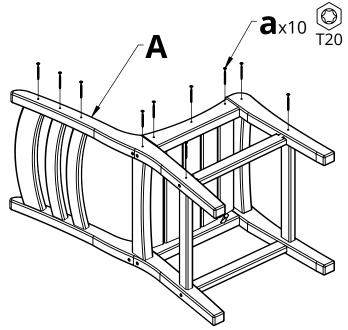

## Please read entire instructions before beginning

**3.** Turn the assembly over so Part A is up & connect it using Hardware a