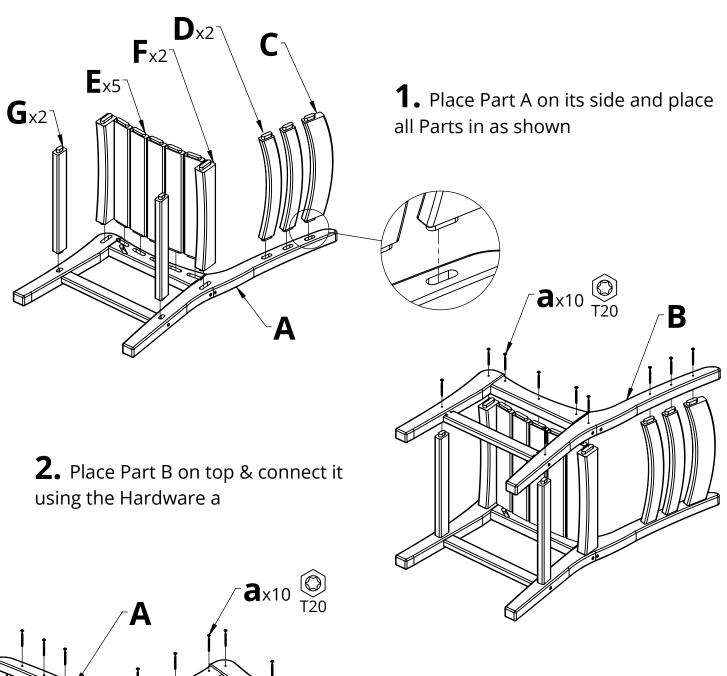

## Please read entire instructions before beginning

**3.** Turn the assembly over so Part A is up & connect it using Hardware a