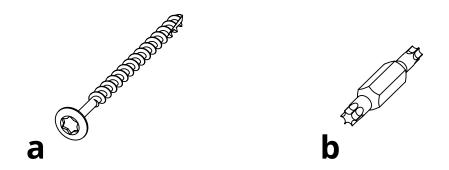

| HARDWARE |                        |             |     |  |
|----------|------------------------|-------------|-----|--|
| PART     | DESCRIPTION            | PART NO.    | QTY |  |
| а        | #8 X 2-1/2" TORX SCREW | H-0000-S825 | 20  |  |
| b        | T20 & T25 TORX BIT     | H-0000-CTD  | 1   |  |