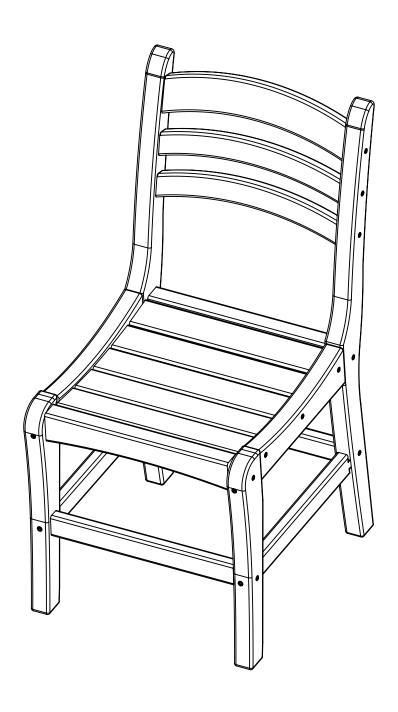

## **AVANTI SIDE DINING CHAIR**

AV-0600

| PARTS |                             |           |     |  |
|-------|-----------------------------|-----------|-----|--|
| PART  | DESCRIPTION                 | PART NO.  | QTY |  |
| Α     | LEFT SIDE ASSEMBLY          | SA-00116  | 1   |  |
| В     | RIGHT SIDE ASSEMBLY         | SA-00117  | 1   |  |
| С     | TOP BACK SLAT               | PRT-00220 | 1   |  |
| D     | BOTTOM BACK SLAT            | PRT-00221 | 2   |  |
| Е     | AVANTI SIDE CHAIR SEAT SLAT | SS-15.06  | 5   |  |
| F     | FRONT/BACK RAIL             | PRT-00219 | 2   |  |
| G     | SPREADER                    | PRT-00218 | 2   |  |