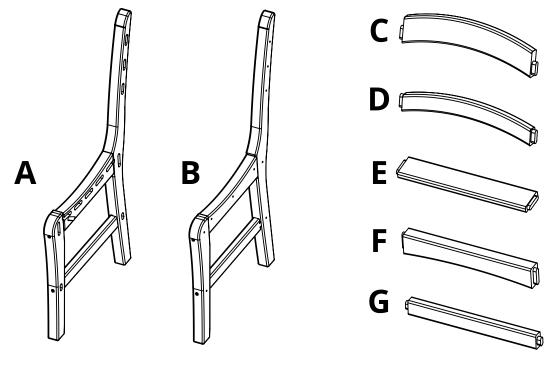

## **AVANTI SIDE DINING CHAIR**

AV-0600

| PARTS |                             |           |     |  |
|-------|-----------------------------|-----------|-----|--|
| PART  | DESCRIPTION                 | PART NO.  | QTY |  |
| Α     | LEFT SIDE ASSEMBLY          | SA-00116  | 1   |  |
| В     | RIGHT SIDE ASSEMBLY         | SA-00117  | 1   |  |
| С     | TOP BACK SLAT               | PRT-00220 | 1   |  |
| D     | BOTTOM BACK SLAT            | PRT-00221 | 2   |  |
| Е     | AVANTI SIDE CHAIR SEAT SLAT | SS-15.06  | 5   |  |
| F     | FRONT/BACK RAIL             | PRT-00219 | 2   |  |
| G     | SPREADER                    | PRT-00218 | 2   |  |