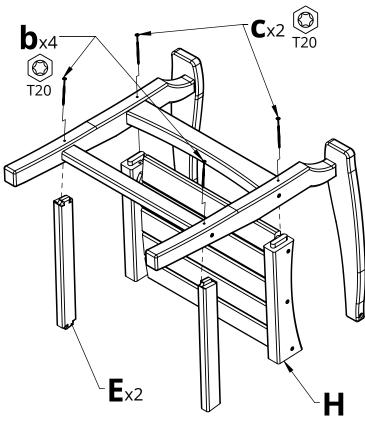

## breezesta™

REV00-1/19

AV-0601 Assembly

| PARTS |                 |           |     |  |
|-------|-----------------|-----------|-----|--|
| PART  | DESCRIPTION     | PART NO.  | QTY |  |
| A     | LEFT ARM        | PRT-00239 | 1   |  |
| В     | RIGHT ARM       | PRT-00240 | 1   |  |
| C     | LEFT FRONT LEG  | PRT-00237 | 1   |  |
| D     | RIGHT FRONT LEG | PRT-00238 | 1   |  |
| E     | ANGLED SPREADER | PRT-00213 | 2   |  |
| F     | FRONT/BACK RAIL | PRT-00235 | 2   |  |
| G     | SPREADER        | PRT-00236 | 1   |  |
| Н     | SEAT ASSEMBLY   | SA-00125  | 1   |  |
|       | BACK ASSEMBY    | SA-00124  | 1   |  |

| HARDWARE |                        |             |     |  |
|----------|------------------------|-------------|-----|--|
| PART     | DESCRIPTION            | PART NO.    | QTY |  |
| а        | #8 X 2-1/2" TORX SCREW | H-0000-S825 | 6   |  |
| b        | #8 X 3" TORX SCREW     | H-0000-S83  | 4   |  |
| С        | #8 X 3-1/2" TORX SCREW | H-0000-S835 | 6   |  |
| d        | DOUBLE SCREW           | H-0000-DS   | 2   |  |
| е        | T20 & T25 TORX BIT     | H-0000-CTD  | 1   |  |

**2.** Repeat Step 1 with Parts B & D

**4.** Insert Parts H & E into the assembly as shown and connect them using the hardware shown