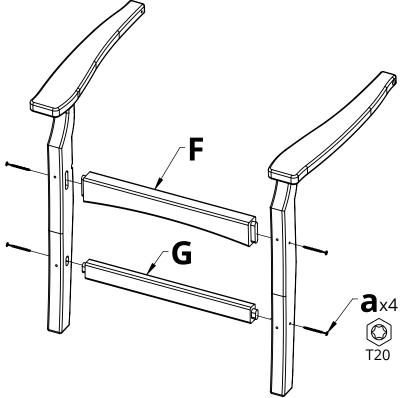

## breezesta™

REV00-1/19

AV-0601 Assembly

| PARTS |                 |           |     |  |
|-------|-----------------|-----------|-----|--|
| PART  | DESCRIPTION     | PART NO.  | QTY |  |
| A     | LEFT ARM        | PRT-00239 | 1   |  |
| В     | RIGHT ARM       | PRT-00240 | 1   |  |
| C     | LEFT FRONT LEG  | PRT-00237 | 1   |  |
| D     | RIGHT FRONT LEG | PRT-00238 | 1   |  |
| E     | ANGLED SPREADER | PRT-00213 | 2   |  |
| F     | FRONT/BACK RAIL | PRT-00235 | 2   |  |
| G     | SPREADER        | PRT-00236 | 1   |  |
| Н     | SEAT ASSEMBLY   | SA-00125  | 1   |  |
|       | BACK ASSEMBY    | SA-00124  | 1   |  |

| HARDWARE |                        |             |     |  |
|----------|------------------------|-------------|-----|--|
| PART     | DESCRIPTION            | PART NO.    | QTY |  |
| а        | #8 X 2-1/2" TORX SCREW | H-0000-S825 | 6   |  |
| b        | #8 X 3" TORX SCREW     | H-0000-S83  | 4   |  |
| С        | #8 X 3-1/2" TORX SCREW | H-0000-S835 | 6   |  |
| d        | DOUBLE SCREW           | H-0000-DS   | 2   |  |
| е        | T20 & T25 TORX BIT     | H-0000-CTD  | 1   |  |

## Please read entire instructions before beginning

**3.** Place Parts F & G between the previous assemblies and connect them as shown

**1**. Rotate Part C clockwise onto Part A with Hardware d, stop when the connection is snug & in the correct orientation