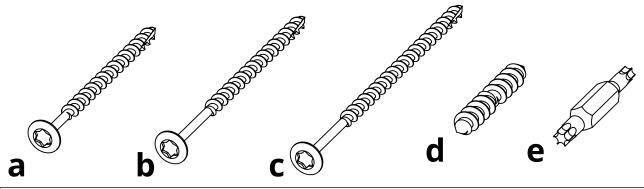

| HARDWARE |                        |             |     |  |
|----------|------------------------|-------------|-----|--|
| PART     | DESCRIPTION            | PART NO.    | QTY |  |
| а        | #8 X 2-1/2" TORX SCREW | H-0000-S825 | 6   |  |
| b        | #8 X 3" TORX SCREW     | H-0000-S83  | 4   |  |
| С        | #8 X 3-1/2" TORX SCREW | H-0000-S835 | 6   |  |
| d        | DOUBLE SCREW           | H-0000-DS   | 2   |  |
| е        | T20 & T25 TORX BIT     | H-0000-CTD  | 1   |  |