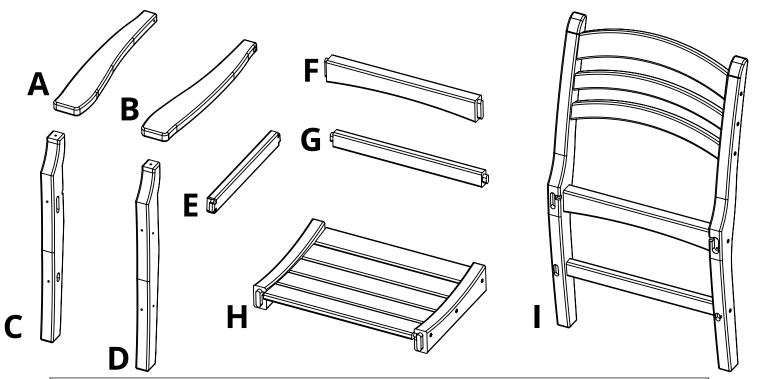

## breezesta™

REV00-1/19

AV-0601 Assembly

| PARTS |                 |           |     |  |
|-------|-----------------|-----------|-----|--|
| PART  | DESCRIPTION     | PART NO.  | QTY |  |
| A     | LEFT ARM        | PRT-00239 | 1   |  |
| В     | RIGHT ARM       | PRT-00240 | 1   |  |
| C     | LEFT FRONT LEG  | PRT-00237 | 1   |  |
| D     | RIGHT FRONT LEG | PRT-00238 | 1   |  |
| E     | ANGLED SPREADER | PRT-00213 | 2   |  |
| F     | FRONT/BACK RAIL | PRT-00235 | 2   |  |
| G     | SPREADER        | PRT-00236 | 1   |  |
| Н     | SEAT ASSEMBLY   | SA-00125  | 1   |  |
|       | BACK ASSEMBY    | SA-00124  | 1   |  |