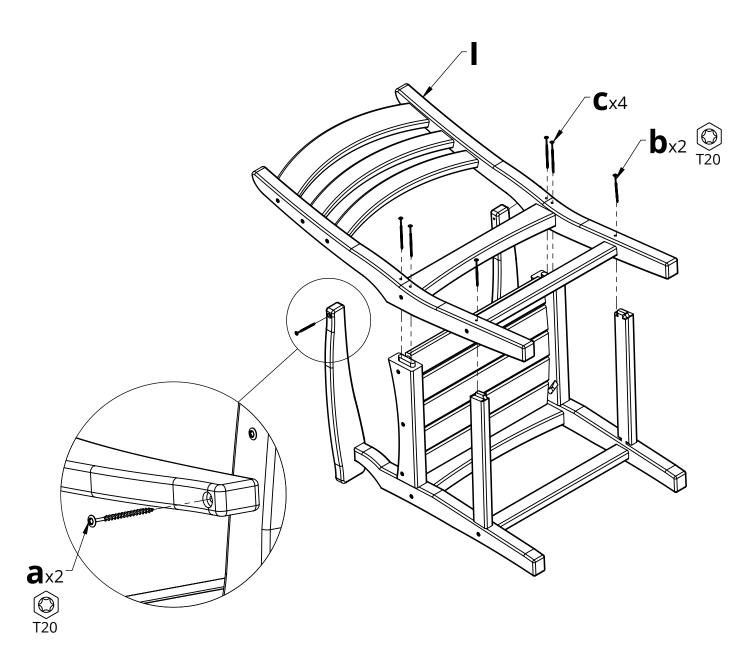

## breezesta™

REV00-1/19

AV-0601 Assembly

| PARTS |                 |           |     |  |
|-------|-----------------|-----------|-----|--|
| PART  | DESCRIPTION     | PART NO.  | QTY |  |
| A     | LEFT ARM        | PRT-00239 | 1   |  |
| В     | RIGHT ARM       | PRT-00240 | 1   |  |
| C     | LEFT FRONT LEG  | PRT-00237 | 1   |  |
| D     | RIGHT FRONT LEG | PRT-00238 | 1   |  |
| E     | ANGLED SPREADER | PRT-00213 | 2   |  |
| F     | FRONT/BACK RAIL | PRT-00235 | 2   |  |
| G     | SPREADER        | PRT-00236 | 1   |  |
| Н     | SEAT ASSEMBLY   | SA-00125  | 1   |  |
|       | BACK ASSEMBY    | SA-00124  | 1   |  |

| HARDWARE |                        |             |     |  |
|----------|------------------------|-------------|-----|--|
| PART     | DESCRIPTION            | PART NO.    | QTY |  |
| а        | #8 X 2-1/2" TORX SCREW | H-0000-S825 | 6   |  |
| b        | #8 X 3" TORX SCREW     | H-0000-S83  | 4   |  |
| С        | #8 X 3-1/2" TORX SCREW | H-0000-S835 | 6   |  |
| d        | DOUBLE SCREW           | H-0000-DS   | 2   |  |
| е        | T20 & T25 TORX BIT     | H-0000-CTD  | 1   |  |

## Please read entire instructions before beginning

**3.** Place Parts F & G between the previous assemblies and connect them as shown

**1**. Rotate Part C clockwise onto Part A with Hardware d, stop when the connection is snug & in the correct orientation