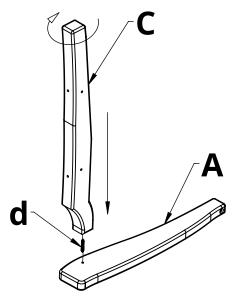

## Please read entire instructions before beginning

**3.** Place Parts F & G between the previous assemblies and connect them as shown

**1**. Rotate Part C clockwise onto Part A with Hardware d, stop when the connection is snug & in the correct orientation