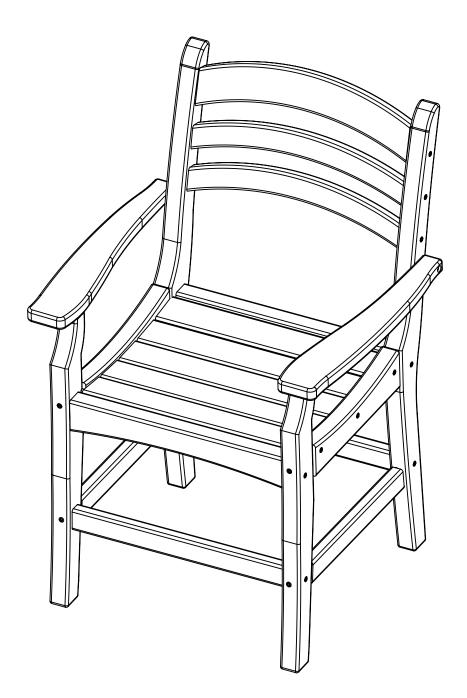

## breezesta™

REV00-1/19

AV-0601 Assembly

| PARTS |                 |           |     |  |
|-------|-----------------|-----------|-----|--|
| PART  | DESCRIPTION     | PART NO.  | QTY |  |
| A     | LEFT ARM        | PRT-00239 | 1   |  |
| В     | RIGHT ARM       | PRT-00240 | 1   |  |
| C     | LEFT FRONT LEG  | PRT-00237 | 1   |  |
| D     | RIGHT FRONT LEG | PRT-00238 | 1   |  |
| E     | ANGLED SPREADER | PRT-00213 | 2   |  |
| F     | FRONT/BACK RAIL | PRT-00235 | 2   |  |
| G     | SPREADER        | PRT-00236 | 1   |  |
| Н     | SEAT ASSEMBLY   | SA-00125  | 1   |  |
|       | BACK ASSEMBY    | SA-00124  | 1   |  |