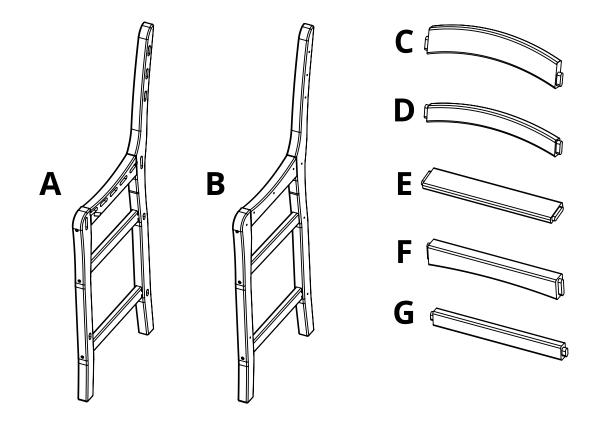

## breezesta™

REV00-1/19

| PARTS |                             |           |     |  |
|-------|-----------------------------|-----------|-----|--|
| PART  | DESCRIPTION                 | PART NO.  | QTY |  |
| A     | LEFT SIDE ASSEMBLY          | SA-00122  | 1   |  |
| В     | RIGHT SIDE ASSEMBLY         | SA-00123  | 1   |  |
| C     | TOP BACK SLAT               | PRT-00220 | 1   |  |
| D     | BOTTOM BACK SLAT            | PRT-00221 | 2   |  |
| E     | AVANTI SIDE CHAIR SEAT SLAT | SS-15.06  | 5   |  |
| F     | FRONT/BACK RAIL             | PRT-00219 | 2   |  |
| G     | SPREADER                    | PRT-00218 | 3   |  |