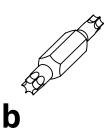

| HARDWARE |                        |             |     |  |
|----------|------------------------|-------------|-----|--|
| PART     | DESCRIPTION            | PART NO.    | QTY |  |
| а        | #8 X 2-1/2" TORX SCREW | H-0000-S825 | 22  |  |
| b        | T20 & T25 TORX BIT     | H-0000-CTD  | 1   |  |