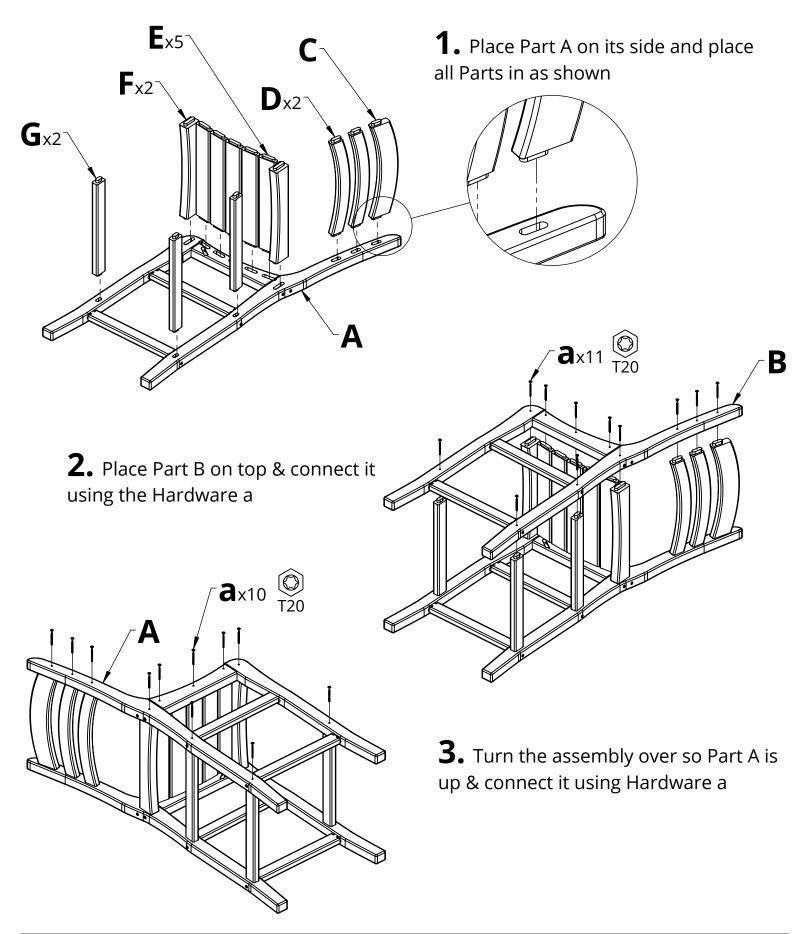

## breezesta™

REV00-1/19

| PARTS |                             |           |     |  |
|-------|-----------------------------|-----------|-----|--|
| PART  | DESCRIPTION                 | PART NO.  | QTY |  |
| A     | LEFT SIDE ASSEMBLY          | SA-00122  | 1   |  |
| В     | RIGHT SIDE ASSEMBLY         | SA-00123  | 1   |  |
| C     | TOP BACK SLAT               | PRT-00220 | 1   |  |
| D     | BOTTOM BACK SLAT            | PRT-00221 | 2   |  |
| E     | AVANTI SIDE CHAIR SEAT SLAT | SS-15.06  | 5   |  |
| F     | FRONT/BACK RAIL             | PRT-00219 | 2   |  |
| G     | SPREADER                    | PRT-00218 | 3   |  |

| HARDWARE |                        |             |     |  |
|----------|------------------------|-------------|-----|--|
| PART     | DESCRIPTION            | PART NO.    | QTY |  |
| а        | #8 X 2-1/2" TORX SCREW | H-0000-S825 | 22  |  |
| b        | T20 & T25 TORX BIT     | H-0000-CTD  | 1   |  |