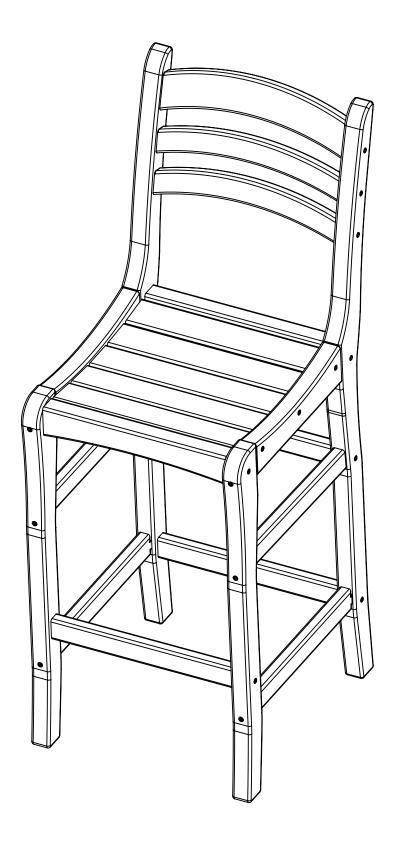

## breezesta™

REV00-1/19

| PARTS |                             |           |     |  |
|-------|-----------------------------|-----------|-----|--|
| PART  | DESCRIPTION                 | PART NO.  | QTY |  |
| A     | LEFT SIDE ASSEMBLY          | SA-00122  | 1   |  |
| В     | RIGHT SIDE ASSEMBLY         | SA-00123  | 1   |  |
| C     | TOP BACK SLAT               | PRT-00220 | 1   |  |
| D     | BOTTOM BACK SLAT            | PRT-00221 | 2   |  |
| E     | AVANTI SIDE CHAIR SEAT SLAT | SS-15.06  | 5   |  |
| F     | FRONT/BACK RAIL             | PRT-00219 | 2   |  |
| G     | SPREADER                    | PRT-00218 | 3   |  |