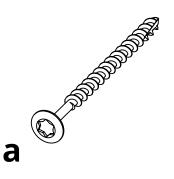

| HARDWARE |                        |             |     |  |
|----------|------------------------|-------------|-----|--|
| PART     | DESCRIPTION            | PART NO.    | QTY |  |
| а        | #8 X 2-1/2" TORX SCREW | H-0000-S825 | 22  |  |
| b        | T20 & T25 TORX BIT     | H-0000-CTD  | 1   |  |