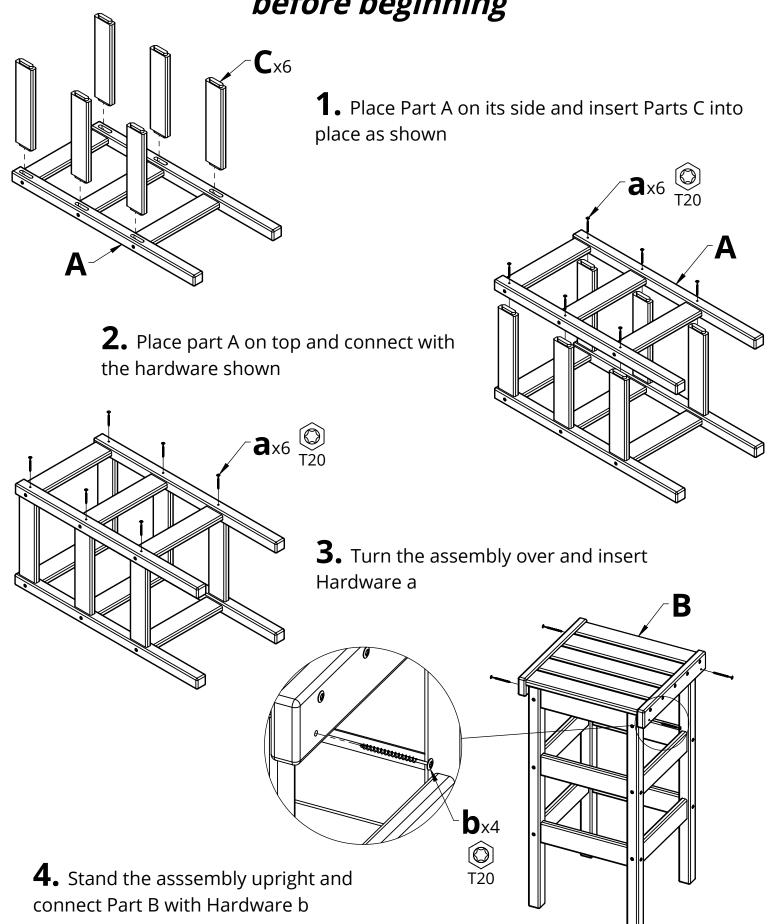

# breezesta™

## **FLAT SEAT BAR STOOL**

BH-0903





| PARTS |                |          |     |  |
|-------|----------------|----------|-----|--|
| PART  | DESCRIPTION    | PART NO. | QTY |  |
| Α     | SIDE ASSEMBLY  | SA-00152 | 2   |  |
| В     | SEAT ASSEMBLY  | SA-00150 | 1   |  |
| С     | STOOL SPREADER | SS-11.25 | 6   |  |



| HARDWARE |                        |             |     |  |
|----------|------------------------|-------------|-----|--|
| PART     | DESCRIPTION            | PART NO.    | QTY |  |
| а        | #8 X 2" TORX SCREW     | H-0000-S82  | 12  |  |
| b        | #8 X 2-1/2" TORX SCREW | H-0000-S825 | 4   |  |
| С        | T20 & T25 TORX BIT     | H-0000-CTD  | 1   |  |

Suggested Tools: Drill, Plastic Mallet

## Please read entire instructions before beginning