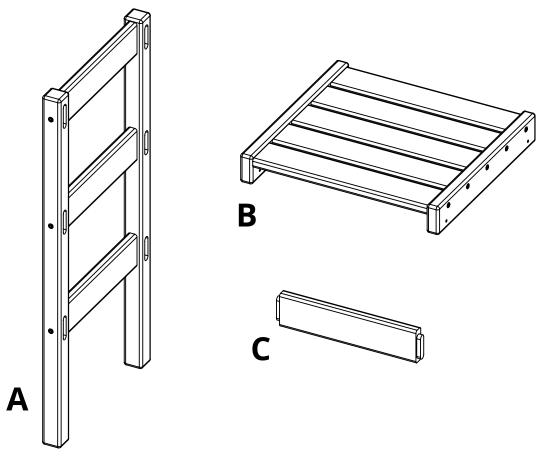

## **FLAT SEAT BAR STOOL**

BH-0903

| PARTS |                |          |     |  |
|-------|----------------|----------|-----|--|
| PART  | DESCRIPTION    | PART NO. | QTY |  |
| Α     | SIDE ASSEMBLY  | SA-00152 | 2   |  |
| В     | SEAT ASSEMBLY  | SA-00150 | 1   |  |
| С     | STOOL SPREADER | SS-11.25 | 6   |  |