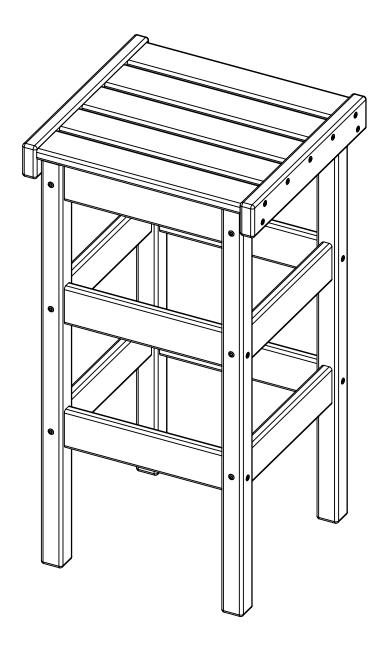

## **FLAT SEAT BAR STOOL**

BH-0903

| PARTS |                |          |     |  |
|-------|----------------|----------|-----|--|
| PART  | DESCRIPTION    | PART NO. | QTY |  |
| Α     | SIDE ASSEMBLY  | SA-00152 | 2   |  |
| В     | SEAT ASSEMBLY  | SA-00150 | 1   |  |
| С     | STOOL SPREADER | SS-11.25 | 6   |  |