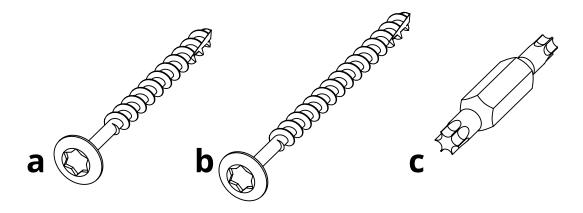

| HARDWARE |                        |             |     |  |
|----------|------------------------|-------------|-----|--|
| PART     | DESCRIPTION            | PART NO.    | QTY |  |
| а        | #8 X 2" TORX SCREW     | H-0000-S82  | 12  |  |
| b        | #8 X 2-1/2" TORX SCREW | H-0000-S825 | 4   |  |
| С        | T20 & T25 TORX BIT     | H-0000-CTD  | 1   |  |