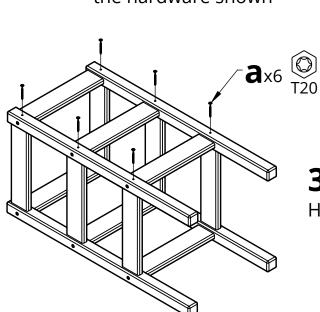

## Please read entire instructions before beginning

**1.** Place Part A on its side and insert Parts C into place as shown

**a**x6 (T20)

**3.** Turn the assembly over and insert Hardware a

**4.** Stand the asssembly upright and connect Part B with Hardware b