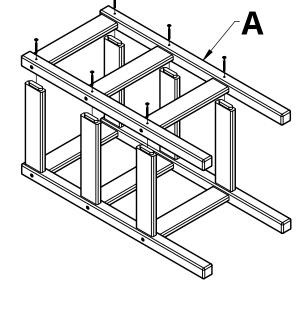

## Please read entire instructions before beginning

**1.** Place Part A on its side and insert Parts C into place as shown

**a**x6 (T20)

**3.** Turn the assembly over and insert Hardware a

**4.** Stand the asssembly upright and connect Part B with Hardware b