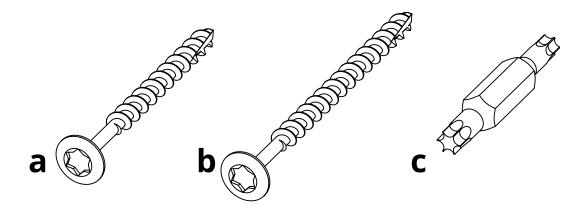

| HARDWARE |                        |             |     |  |
|----------|------------------------|-------------|-----|--|
| PART     | DESCRIPTION            | PART NO.    | QTY |  |
| а        | #8 X 2" TORX SCREW     | H-0000-S82  | 12  |  |
| b        | #8 X 2-1/2" TORX SCREW | H-0000-S825 | 4   |  |
| С        | T20 & T25 TORX BIT     | H-0000-CTD  | 1   |  |