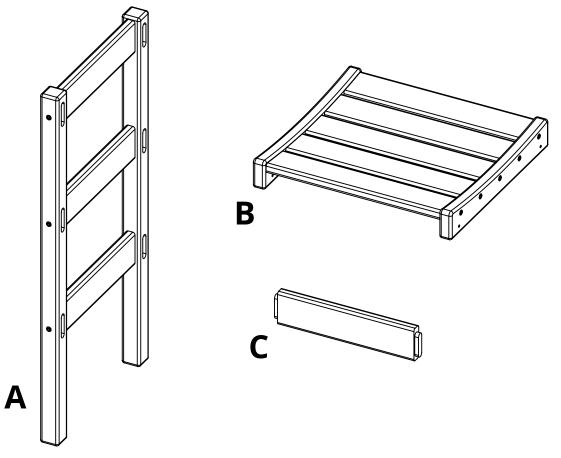

## CONTOURED SEAT BAR STOOL

BH-0904

| PARTS |                |          |     |  |
|-------|----------------|----------|-----|--|
| PART  | DESCRIPTION    | PART NO. | QTY |  |
| Α     | SIDE ASSEMBLY  | SA-00152 | 2   |  |
| В     | SEAT ASSEMBLY  | SA-00153 | 1   |  |
| С     | STOOL SPREADER | SS-11.25 | 6   |  |