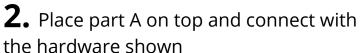

## Please read entire instructions before beginning

**1.** Place Part A on its side and insert Parts C into place as shown

**a**x6 (T20)

**3.** Turn the assembly over and insert Hardware a

**4.** Stand the asssembly upright and connect Part B with Hardware b