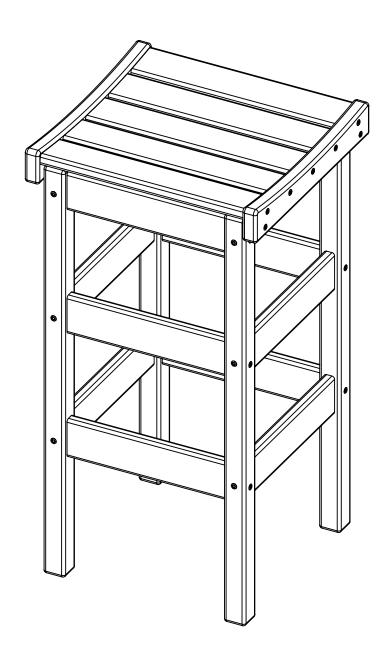

## CONTOURED SEAT BAR STOOL

BH-0904

| PARTS |                |          |     |  |
|-------|----------------|----------|-----|--|
| PART  | DESCRIPTION    | PART NO. | QTY |  |
| Α     | SIDE ASSEMBLY  | SA-00152 | 2   |  |
| В     | SEAT ASSEMBLY  | SA-00153 | 1   |  |
| С     | STOOL SPREADER | SS-11.25 | 6   |  |