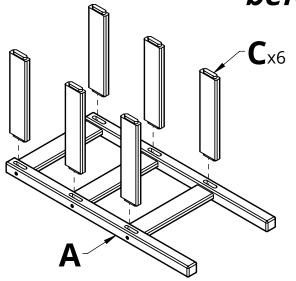

## Please read entire instructions before beginning

**1.** Place Part A on its side and insert Parts C into place as shown

**a**x6 (T20)

**3.** Turn the assembly over and insert Hardware a

**4.** Stand the asssembly upright and connect Part B with Hardware b