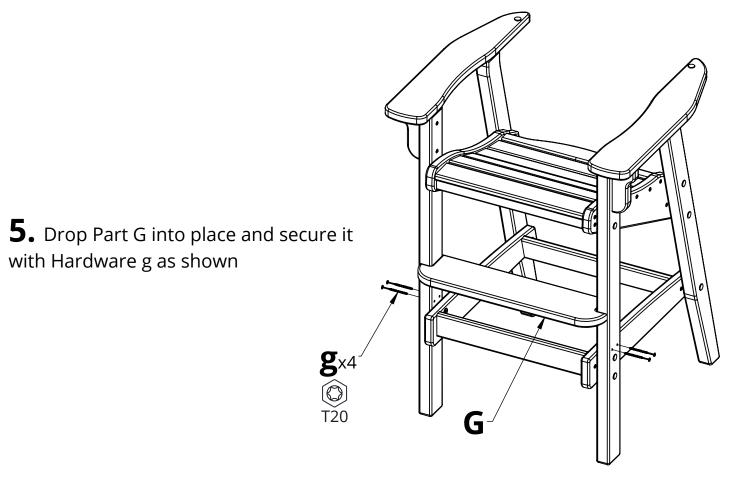

## **COASTAL BAR CHAIR**

BH-0905

|       | <b>-</b>                |           |     |  |
|-------|-------------------------|-----------|-----|--|
| PARTS |                         |           |     |  |
| PART  | DESCRIPTION             | PART NO.  | QTY |  |
| Α     | FRONT LEG ASSEMBLY      | SA-00080  | 2   |  |
| В     | LEFT BACK LEG ASSEMBLY  | SA-00081  | 1   |  |
| C     | RIGHT BACK LEG ASSEMBLY | SA-00082  | 1   |  |
| D     | UNDER ARM SUPPORT       | PRT-00146 | 2   |  |
| Е     | LEFT ARM ASSEMBLY       | SA-00066  | 1   |  |
| F     | RIGHT ARM ASSEMBLY      | SA-00067  | 1   |  |
| G     | FOOT REST               | PRT-00168 | 1   |  |
| Н     | SEAT ASSEMBLY           | SA-00068  | 1   |  |
|       | LEG BASE ASSEMBLY       | SA-00078  | 1   |  |
| I     | BACK ASSEMBLY           | SA-00069  | 1   |  |

| HARDWARE |                           |                 |     |  |
|----------|---------------------------|-----------------|-----|--|
| PART     | DESCRIPTION               | PART NO.        | QTY |  |
| а        | #8 X 2" TORX SCREW        | H-0000-S82      | 2   |  |
| b        | #8 X 2-1/2" TORX SCREW    | H-0000-S825     | 4   |  |
| С        | 5/16" X 1-1/2" CHAIR BOLT | H-0000-CB51615  | 2   |  |
| d        | 5/16" X 2-1/8" CHAIR BOLT | H-0000-CB516218 | 12  |  |
| е        | DOUBLE SCREW              | H-0000-DS       | 4   |  |
| f        | T20 & T25 TORX BIT        | H-0000-CTD      | 1   |  |
| g        | #8 X 3" TORX SCREW        | H-0000-S83      | 4   |  |