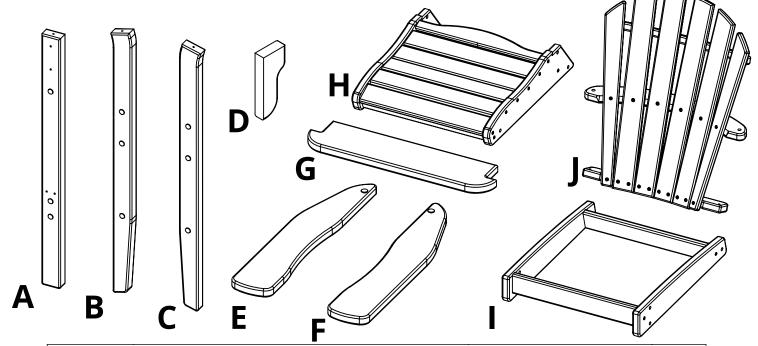

## **COASTAL BAR CHAIR**

BH-0905

|       | <b>-</b>                |           |     |  |
|-------|-------------------------|-----------|-----|--|
| PARTS |                         |           |     |  |
| PART  | DESCRIPTION             | PART NO.  | QTY |  |
| Α     | FRONT LEG ASSEMBLY      | SA-00080  | 2   |  |
| В     | LEFT BACK LEG ASSEMBLY  | SA-00081  | 1   |  |
| C     | RIGHT BACK LEG ASSEMBLY | SA-00082  | 1   |  |
| D     | UNDER ARM SUPPORT       | PRT-00146 | 2   |  |
| Е     | LEFT ARM ASSEMBLY       | SA-00066  | 1   |  |
| F     | RIGHT ARM ASSEMBLY      | SA-00067  | 1   |  |
| G     | FOOT REST               | PRT-00168 | 1   |  |
| Н     | SEAT ASSEMBLY           | SA-00068  | 1   |  |
|       | LEG BASE ASSEMBLY       | SA-00078  | 1   |  |
| I     | BACK ASSEMBLY           | SA-00069  | 1   |  |