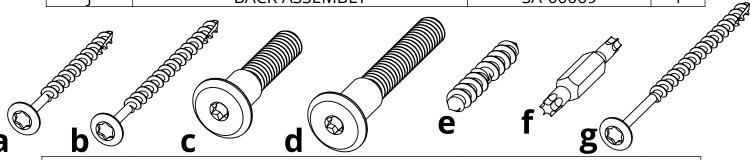

| HARDWARE |                           |                 |     |  |
|----------|---------------------------|-----------------|-----|--|
| PART     | DESCRIPTION               | PART NO.        | QTY |  |
| а        | #8 X 2" TORX SCREW        | H-0000-S82      | 2   |  |
| b        | #8 X 2-1/2" TORX SCREW    | H-0000-S825     | 4   |  |
| С        | 5/16" X 1-1/2" CHAIR BOLT | H-0000-CB51615  | 2   |  |
| d        | 5/16" X 2-1/8" CHAIR BOLT | H-0000-CB516218 | 12  |  |
| е        | DOUBLE SCREW              | H-0000-DS       | 4   |  |
| f        | T20 & T25 TORX BIT        | H-0000-CTD      | 1   |  |
| g        | #8 X 3" TORX SCREW        | H-0000-S83      | 4   |  |