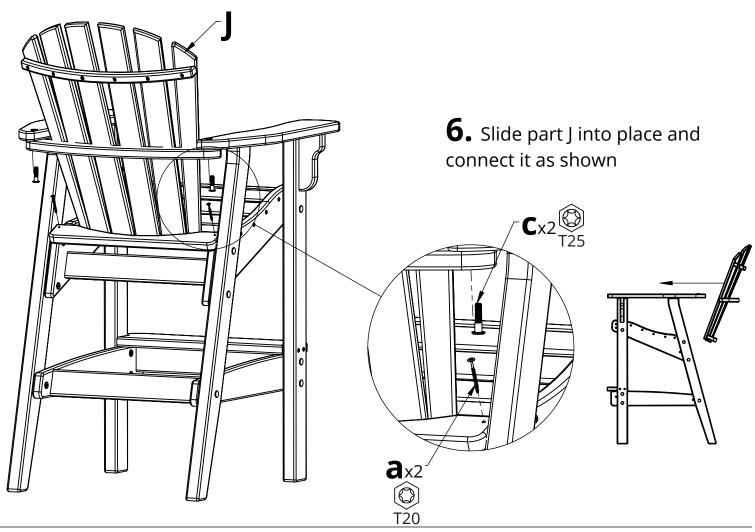

## **COASTAL BAR CHAIR**

BH-0905

|       | <b>-</b>                |           |     |  |
|-------|-------------------------|-----------|-----|--|
| PARTS |                         |           |     |  |
| PART  | DESCRIPTION             | PART NO.  | QTY |  |
| Α     | FRONT LEG ASSEMBLY      | SA-00080  | 2   |  |
| В     | LEFT BACK LEG ASSEMBLY  | SA-00081  | 1   |  |
| C     | RIGHT BACK LEG ASSEMBLY | SA-00082  | 1   |  |
| D     | UNDER ARM SUPPORT       | PRT-00146 | 2   |  |
| Е     | LEFT ARM ASSEMBLY       | SA-00066  | 1   |  |
| F     | RIGHT ARM ASSEMBLY      | SA-00067  | 1   |  |
| G     | FOOT REST               | PRT-00168 | 1   |  |
| Н     | SEAT ASSEMBLY           | SA-00068  | 1   |  |
|       | LEG BASE ASSEMBLY       | SA-00078  | 1   |  |
| I     | BACK ASSEMBLY           | SA-00069  | 1   |  |

| HARDWARE |                           |                 |     |  |
|----------|---------------------------|-----------------|-----|--|
| PART     | DESCRIPTION               | PART NO.        | QTY |  |
| а        | #8 X 2" TORX SCREW        | H-0000-S82      | 2   |  |
| b        | #8 X 2-1/2" TORX SCREW    | H-0000-S825     | 4   |  |
| С        | 5/16" X 1-1/2" CHAIR BOLT | H-0000-CB51615  | 2   |  |
| d        | 5/16" X 2-1/8" CHAIR BOLT | H-0000-CB516218 | 12  |  |
| е        | DOUBLE SCREW              | H-0000-DS       | 4   |  |
| f        | T20 & T25 TORX BIT        | H-0000-CTD      | 1   |  |
| g        | #8 X 3" TORX SCREW        | H-0000-S83      | 4   |  |