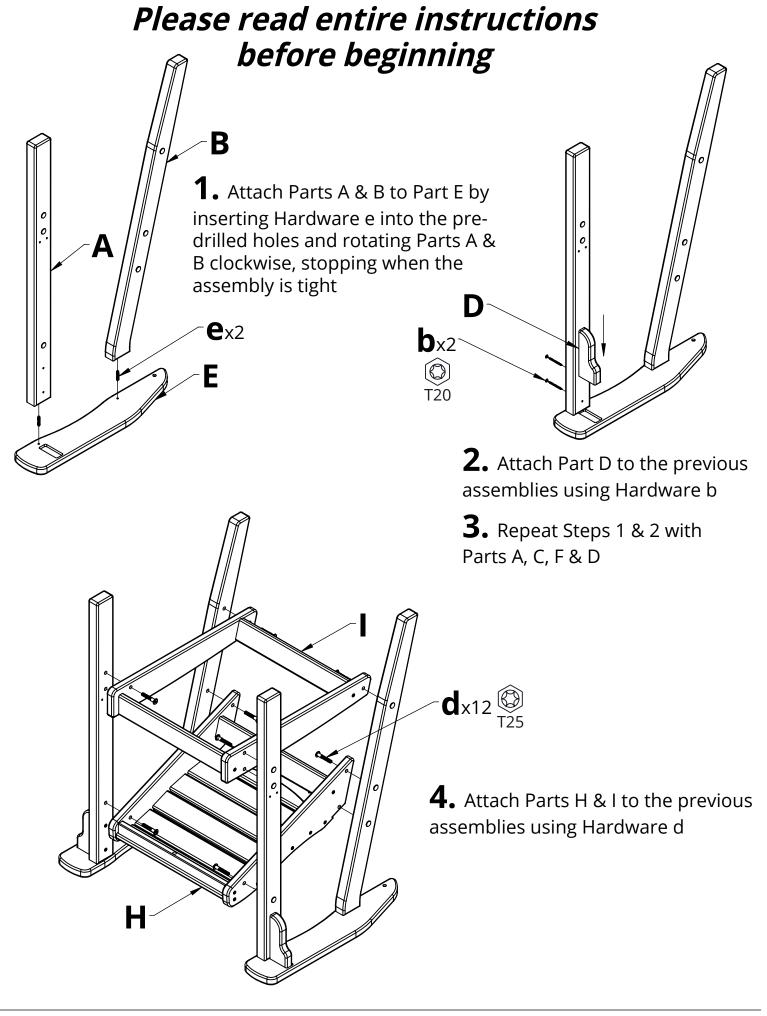

## **COASTAL BAR CHAIR**

BH-0905

|       | <b>-</b>                |           |     |  |
|-------|-------------------------|-----------|-----|--|
| PARTS |                         |           |     |  |
| PART  | DESCRIPTION             | PART NO.  | QTY |  |
| Α     | FRONT LEG ASSEMBLY      | SA-00080  | 2   |  |
| В     | LEFT BACK LEG ASSEMBLY  | SA-00081  | 1   |  |
| C     | RIGHT BACK LEG ASSEMBLY | SA-00082  | 1   |  |
| D     | UNDER ARM SUPPORT       | PRT-00146 | 2   |  |
| Е     | LEFT ARM ASSEMBLY       | SA-00066  | 1   |  |
| F     | RIGHT ARM ASSEMBLY      | SA-00067  | 1   |  |
| G     | FOOT REST               | PRT-00168 | 1   |  |
| Н     | SEAT ASSEMBLY           | SA-00068  | 1   |  |
|       | LEG BASE ASSEMBLY       | SA-00078  | 1   |  |
| I     | BACK ASSEMBLY           | SA-00069  | 1   |  |

| HARDWARE |                           |                 |     |  |
|----------|---------------------------|-----------------|-----|--|
| PART     | DESCRIPTION               | PART NO.        | QTY |  |
| а        | #8 X 2" TORX SCREW        | H-0000-S82      | 2   |  |
| b        | #8 X 2-1/2" TORX SCREW    | H-0000-S825     | 4   |  |
| С        | 5/16" X 1-1/2" CHAIR BOLT | H-0000-CB51615  | 2   |  |
| d        | 5/16" X 2-1/8" CHAIR BOLT | H-0000-CB516218 | 12  |  |
| е        | DOUBLE SCREW              | H-0000-DS       | 4   |  |
| f        | T20 & T25 TORX BIT        | H-0000-CTD      | 1   |  |
| g        | #8 X 3" TORX SCREW        | H-0000-S83      | 4   |  |

Suggested Tools: Drill, Plastic Mallet