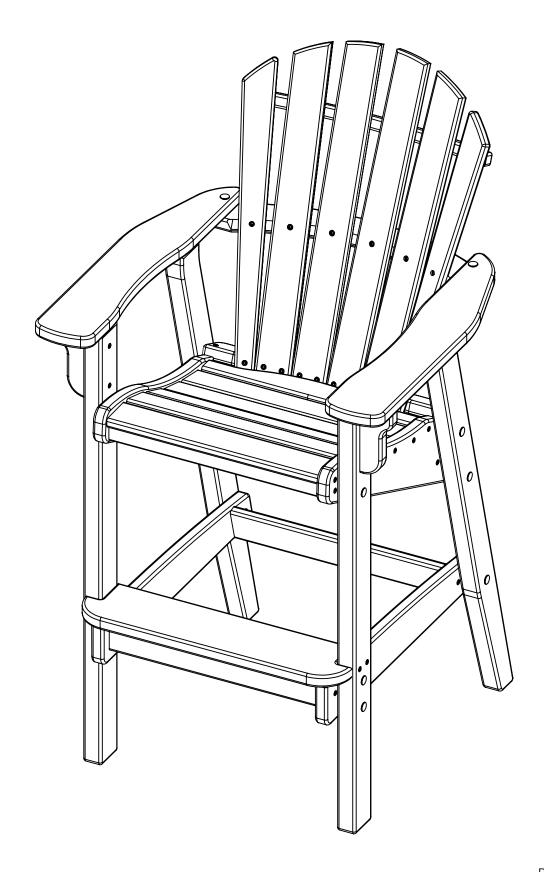

## **COASTAL BAR CHAIR**

BH-0905

|       | <b>-</b>                |           |     |  |
|-------|-------------------------|-----------|-----|--|
| PARTS |                         |           |     |  |
| PART  | DESCRIPTION             | PART NO.  | QTY |  |
| Α     | FRONT LEG ASSEMBLY      | SA-00080  | 2   |  |
| В     | LEFT BACK LEG ASSEMBLY  | SA-00081  | 1   |  |
| C     | RIGHT BACK LEG ASSEMBLY | SA-00082  | 1   |  |
| D     | UNDER ARM SUPPORT       | PRT-00146 | 2   |  |
| Е     | LEFT ARM ASSEMBLY       | SA-00066  | 1   |  |
| F     | RIGHT ARM ASSEMBLY      | SA-00067  | 1   |  |
| G     | FOOT REST               | PRT-00168 | 1   |  |
| Н     | SEAT ASSEMBLY           | SA-00068  | 1   |  |
|       | LEG BASE ASSEMBLY       | SA-00078  | 1   |  |
| I     | BACK ASSEMBLY           | SA-00069  | 1   |  |