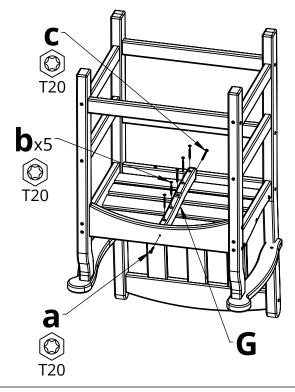

|      | HARDWARE               |             |     |  |  |
|------|------------------------|-------------|-----|--|--|
| PART | DESCRIPTION            | PART NO.    | QTY |  |  |
| а    | #8 X 1-1/2" TORX SCREW | H-0000-S815 | 7   |  |  |
| b    | #8 X 2" TORX SCREW     | H-0000-S82  | 5   |  |  |
| С    | #8 X 2-1/2" TORX SCREW | H-0000-S825 | 15  |  |  |
| d    | T20 & T25 TORX BIT     | H-0000-CTD  | 1   |  |  |

## Suggested Tools: Drill, Plastic Mallet

Please read entire instructions before beginning

**1.** Attach Parts A, E, F, & B to Part C using Hardware a on Parts F and Hardware c everywhere else

**3.** Attack Part G using the hardware shown