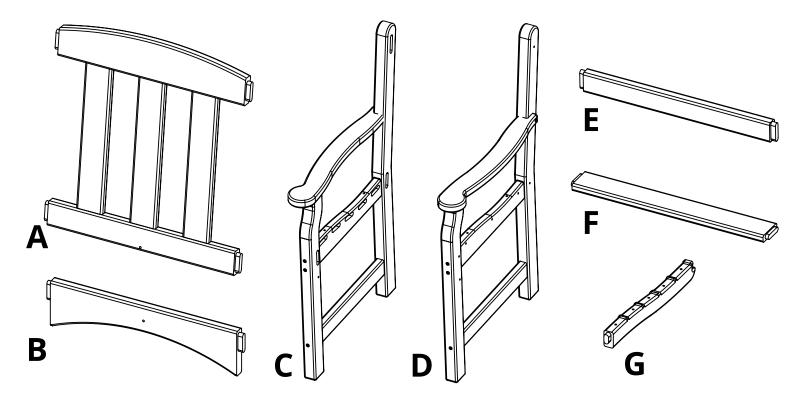

## SKYLINE CAPTAINS COUNTER CHAIR CH-0802

| PARTS |                          |           |     |  |
|-------|--------------------------|-----------|-----|--|
| PART  | DESCRIPTION              | PART NO.  | QTY |  |
| Α     | BACK ASSEMBLY            | SA-00157  | 1   |  |
| В     | FRONT RAIL               | PRT-00293 | 1   |  |
| С     | LEFT SIDE ASSEMBLY       | SA-00161  | 1   |  |
| D     | RIGHT SIDE ASSEMBLY      | SA-00162  | 1   |  |
| Е     | SPREADER                 | PRT-00304 | 3   |  |
| F     | STANDARD SEAT SLAT 21.25 | SS-20.25  | 5   |  |
| G     | SEAT SUPPORT             | PRT-00294 | 1   |  |