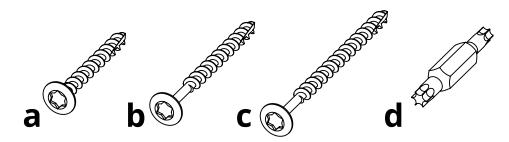

|      | HARDWARE               |             |     |  |  |
|------|------------------------|-------------|-----|--|--|
| PART | DESCRIPTION            | PART NO.    | QTY |  |  |
| а    | #8 X 1-1/2" TORX SCREW | H-0000-S815 | 7   |  |  |
| b    | #8 X 2" TORX SCREW     | H-0000-S82  | 5   |  |  |
| С    | #8 X 2-1/2" TORX SCREW | H-0000-S825 | 15  |  |  |
| d    | T20 & T25 TORX BIT     | H-0000-CTD  | 1   |  |  |