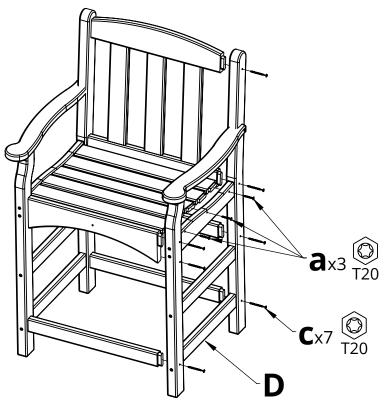

## Suggested Tools: Drill, Plastic Mallet

Please read entire instructions before beginning

**1.** Attach Parts A, E, F, & B to Part C using Hardware a on Parts F and Hardware c everywhere else

**3.** Attack Part G using the hardware shown

**2.** Attack Part D using the same hardware as Step 1