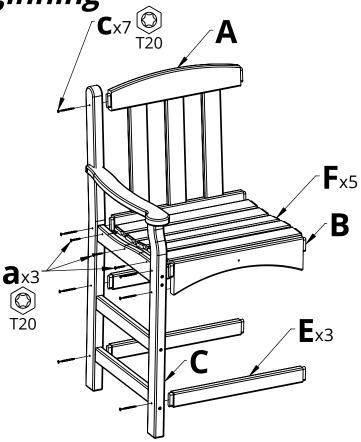

## SKYLINE CAPTAINS COUNTER CHAIR CH-0802

| PARTS |                          |           |     |  |
|-------|--------------------------|-----------|-----|--|
| PART  | DESCRIPTION              | PART NO.  | QTY |  |
| Α     | BACK ASSEMBLY            | SA-00157  | 1   |  |
| В     | FRONT RAIL               | PRT-00293 | 1   |  |
| С     | LEFT SIDE ASSEMBLY       | SA-00161  | 1   |  |
| D     | RIGHT SIDE ASSEMBLY      | SA-00162  | 1   |  |
| Е     | SPREADER                 | PRT-00304 | 3   |  |
| F     | STANDARD SEAT SLAT 21.25 | SS-20.25  | 5   |  |
| G     | SEAT SUPPORT             | PRT-00294 | 1   |  |

|      | HARDWARE               |             |     |  |  |
|------|------------------------|-------------|-----|--|--|
| PART | DESCRIPTION            | PART NO.    | QTY |  |  |
| а    | #8 X 1-1/2" TORX SCREW | H-0000-S815 | 7   |  |  |
| b    | #8 X 2" TORX SCREW     | H-0000-S82  | 5   |  |  |
| С    | #8 X 2-1/2" TORX SCREW | H-0000-S825 | 15  |  |  |
| d    | T20 & T25 TORX BIT     | H-0000-CTD  | 1   |  |  |

## Suggested Tools: Drill, Plastic Mallet

Please read entire instructions before beginning

**1.** Attach Parts A, E, F, & B to Part C using Hardware a on Parts F and Hardware c everywhere else

**3.** Attack Part G using the hardware shown