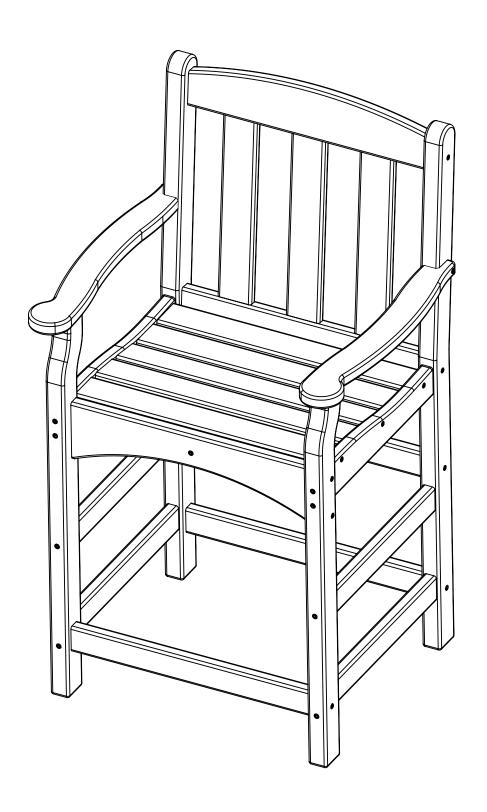

## SKYLINE CAPTAINS COUNTER CHAIR CH-0802

| PARTS |                          |           |     |  |
|-------|--------------------------|-----------|-----|--|
| PART  | DESCRIPTION              | PART NO.  | QTY |  |
| Α     | BACK ASSEMBLY            | SA-00157  | 1   |  |
| В     | FRONT RAIL               | PRT-00293 | 1   |  |
| С     | LEFT SIDE ASSEMBLY       | SA-00161  | 1   |  |
| D     | RIGHT SIDE ASSEMBLY      | SA-00162  | 1   |  |
| Е     | SPREADER                 | PRT-00304 | 3   |  |
| F     | STANDARD SEAT SLAT 21.25 | SS-20.25  | 5   |  |
| G     | SEAT SUPPORT             | PRT-00294 | 1   |  |