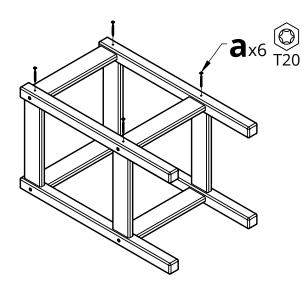

## Please read entire instructions before beginning

**1.** Place Part A on its side and insert Parts C into place as shown

**3.** Turn the assembly over and insert Hardware a

**4.** Stand the asssembly upright and connect Part B with Hardware b