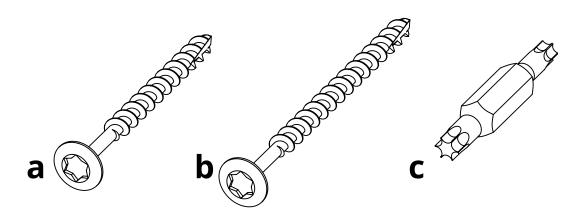

| HARDWARE |                        |             |     |  |
|----------|------------------------|-------------|-----|--|
| PART     | DESCRIPTION            | PART NO.    | QTY |  |
| а        | #8 X 2" TORX SCREW     | H-0000-S82  | 8   |  |
| b        | #8 X 2-1/2" TORX SCREW | H-0000-S825 | 4   |  |
| C        | T20 & T25 TORX BIT     | H-0000-CTD  | 1   |  |