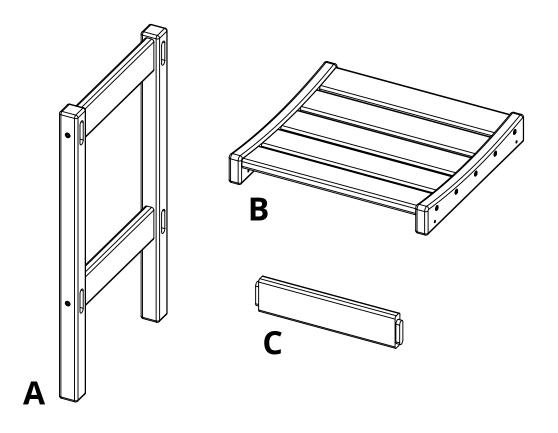

## CONTOURED SEAT COUNTER STOOL CH-0804

| PARTS |                |          |     |  |
|-------|----------------|----------|-----|--|
| PART  | DESCRIPTION    | PART NO. | QTY |  |
| Α     | SIDE ASSEMBLY  | SA-00149 | 2   |  |
| В     | SEAT ASSEMBLY  | SA-00153 | 1   |  |
| С     | STOOL SPREADER | SS-11.25 | 4   |  |