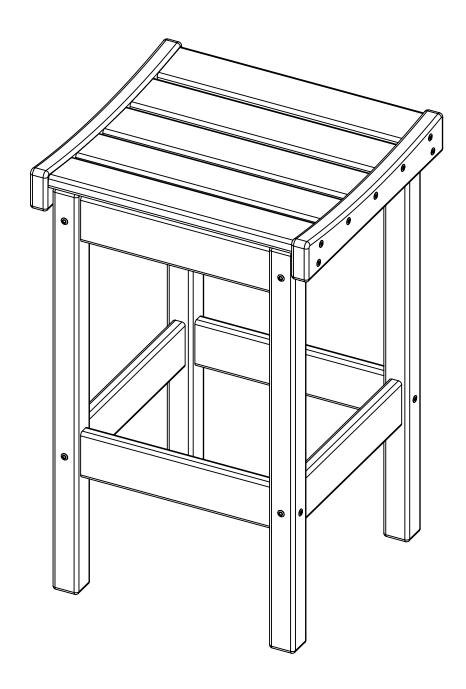

## CONTOURED SEAT COUNTER STOOL CH-0804

| PARTS |                |          |     |  |
|-------|----------------|----------|-----|--|
| PART  | DESCRIPTION    | PART NO. | QTY |  |
| Α     | SIDE ASSEMBLY  | SA-00149 | 2   |  |
| В     | SEAT ASSEMBLY  | SA-00153 | 1   |  |
| С     | STOOL SPREADER | SS-11.25 | 4   |  |