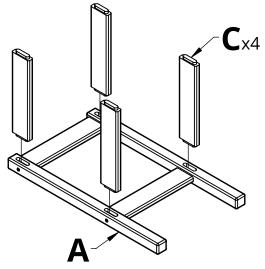

## Please read entire instructions before beginning

**1.** Place Part A on its side and insert Parts C into place as shown

**3.** Turn the assembly over and insert Hardware a

**4.** Stand the asssembly upright and connect Part B with Hardware b