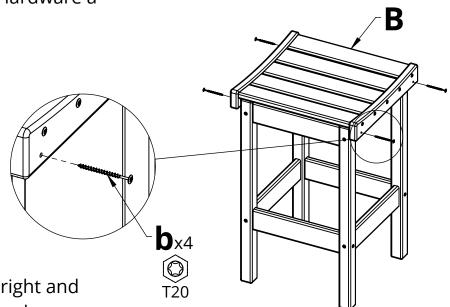

## Please read entire instructions before beginning

**1.** Place Part A on its side and insert Parts C into place as shown

**3.** Turn the assembly over and insert Hardware a

**4.** Stand the asssembly upright and connect Part B with Hardware b