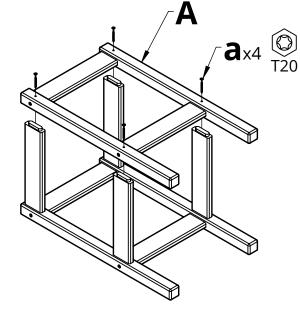

## Please read entire instructions before beginning

**1.** Place Part A on its side and insert Parts C into place as shown

**3.** Turn the assembly over and insert Hardware a

**4.** Stand the asssembly upright and connect Part B with Hardware b