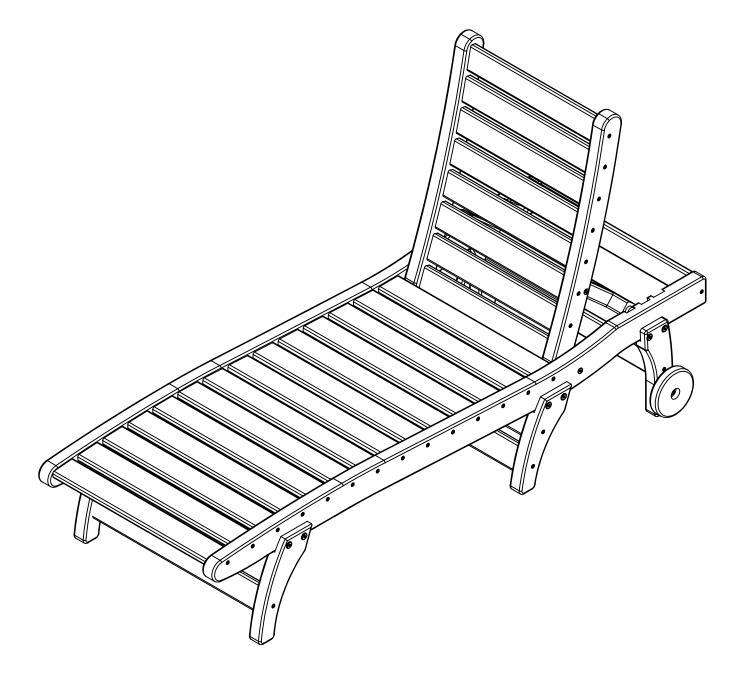

## Please read entire instructions before beginning

**1.** Place Parts B, D and E onto A and connect it using Hardware b as shown

Note-the legs on assembly B are longer than those on assembly E