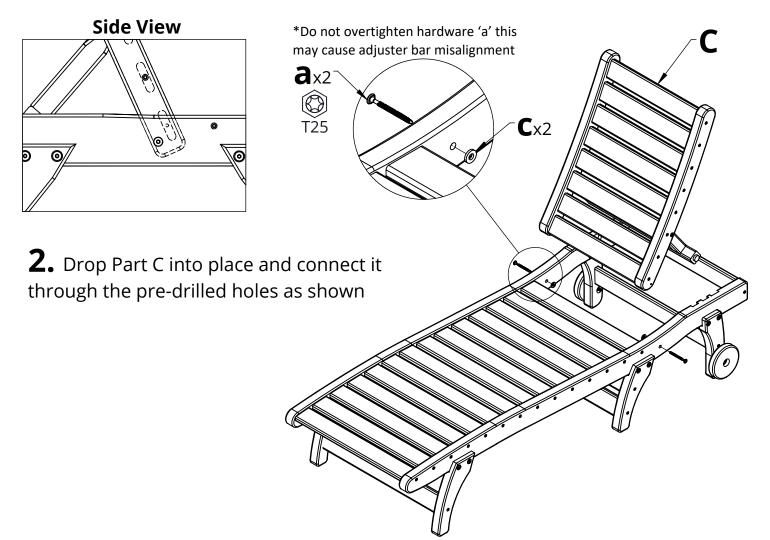

REV02-4/21

| PARTS |                      |          |     |  |
|-------|----------------------|----------|-----|--|
| PART  | DESCRIPTION          | PART NO. | QTY |  |
| A     | SEAT ASSEMBLY        | SA-00467 | 1   |  |
| В     | LEG ASSEMBLY         | SA-00469 | 1   |  |
| С     | SEAT BACK ASSEMBLY   | SA-00142 | 1   |  |
| D     | WHEEL KIT ASSEMBLY B | SA-00144 | 1   |  |
| E     | MIDDLE LEG ASSEMBLY  | SA-00468 | 1   |  |

| HARDWARE |                           |                 |     |  |
|----------|---------------------------|-----------------|-----|--|
| PART     | DESCRIPTION               | PART NO.        | QTY |  |
| а        | 1/4"-10 X 3" LAG SCREW    | H-0000-S103     | 2   |  |
| b        | 5/16" X 2-1/8" CHAIR BOLT | H-0000-CB516218 | 12  |  |
| С        | LARGE WHITE NYLON WASHER  | H-0000-LWNW     | 2   |  |
| d        | T20 & T25 TORX BIT        | H-0000-CTD      | 1   |  |