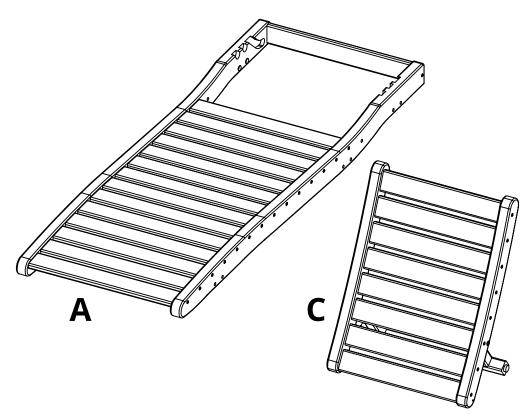

REV02-4/21

| PARTS |                      |          |     |  |
|-------|----------------------|----------|-----|--|
| PART  | DESCRIPTION          | PART NO. | QTY |  |
| A     | SEAT ASSEMBLY        | SA-00467 | 1   |  |
| В     | LEG ASSEMBLY         | SA-00469 | 1   |  |
| С     | SEAT BACK ASSEMBLY   | SA-00142 | 1   |  |
| D     | WHEEL KIT ASSEMBLY B | SA-00144 | 1   |  |
| E     | MIDDLE LEG ASSEMBLY  | SA-00468 | 1   |  |

## Please read entire instructions before beginning

**1.** Place Parts B, D and E onto A and connect it using Hardware b as shown

Note-the legs on assembly B are longer than those on assembly E