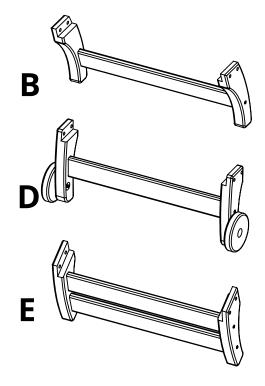

REV02-4/21

| PARTS |                      |          |     |  |
|-------|----------------------|----------|-----|--|
| PART  | DESCRIPTION          | PART NO. | QTY |  |
| A     | SEAT ASSEMBLY        | SA-00467 | 1   |  |
| В     | LEG ASSEMBLY         | SA-00469 | 1   |  |
| С     | SEAT BACK ASSEMBLY   | SA-00142 | 1   |  |
| D     | WHEEL KIT ASSEMBLY B | SA-00144 | 1   |  |
| E     | MIDDLE LEG ASSEMBLY  | SA-00468 | 1   |  |

## Please read entire instructions before beginning

**1.** Place Parts B, D and E onto A and connect it using Hardware b as shown

Note-the legs on assembly B are longer than those on assembly E