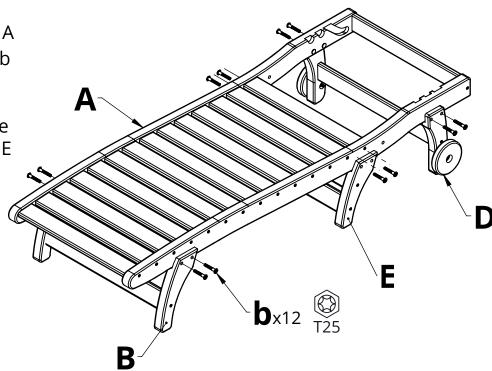

REV02-4/21

| PARTS |                      |          |     |  |
|-------|----------------------|----------|-----|--|
| PART  | DESCRIPTION          | PART NO. | QTY |  |
| A     | SEAT ASSEMBLY        | SA-00467 | 1   |  |
| В     | LEG ASSEMBLY         | SA-00469 | 1   |  |
| С     | SEAT BACK ASSEMBLY   | SA-00142 | 1   |  |
| D     | WHEEL KIT ASSEMBLY B | SA-00144 | 1   |  |
| E     | MIDDLE LEG ASSEMBLY  | SA-00468 | 1   |  |

| HARDWARE |                           |                 |     |  |
|----------|---------------------------|-----------------|-----|--|
| PART     | DESCRIPTION               | PART NO.        | QTY |  |
| а        | 1/4"-10 X 3" LAG SCREW    | H-0000-S103     | 2   |  |
| b        | 5/16" X 2-1/8" CHAIR BOLT | H-0000-CB516218 | 12  |  |
| С        | LARGE WHITE NYLON WASHER  | H-0000-LWNW     | 2   |  |
| d        | T20 & T25 TORX BIT        | H-0000-CTD      | 1   |  |

## Please read entire instructions before beginning

**1.** Place Parts B, D and E onto A and connect it using Hardware b as shown

Note-the legs on assembly B are longer than those on assembly E