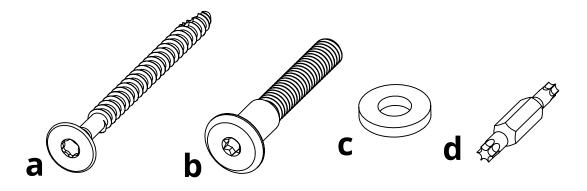

| HARDWARE |                           |                 |     |  |
|----------|---------------------------|-----------------|-----|--|
| PART     | DESCRIPTION               | PART NO.        | QTY |  |
| а        | 1/4"-10 X 3" LAG SCREW    | H-0000-S103     | 2   |  |
| b        | 5/16" X 2-1/8" CHAIR BOLT | H-0000-CB516218 | 12  |  |
| С        | LARGE WHITE NYLON WASHER  | H-0000-LWNW     | 2   |  |
| d        | T20 & T25 TORX BIT        | H-0000-CTD      | 1   |  |