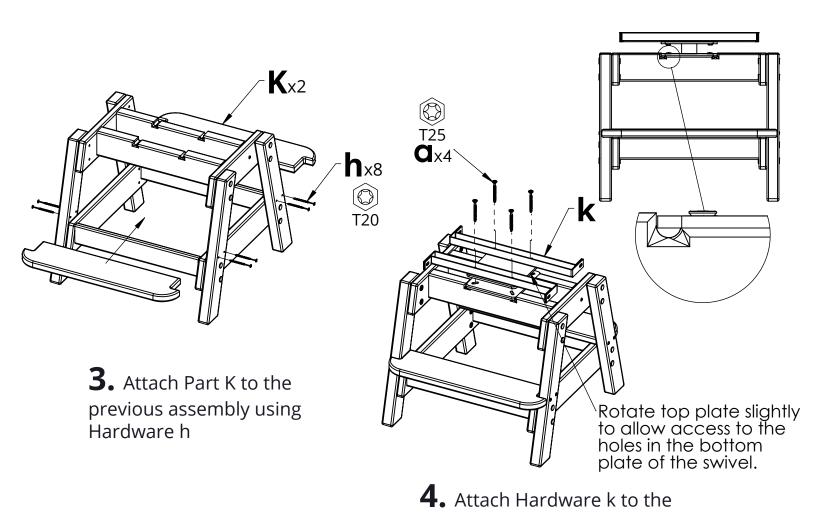

## Please read entire instructions before beginning

previous assembly using Hardware a

**6.** Attach Part E to Part G using Hardware i

**7.** Rotate Part E clockwise until tight in the orientation shown

**8.** Place Part F into the pre cut slot and attach with Hardware g