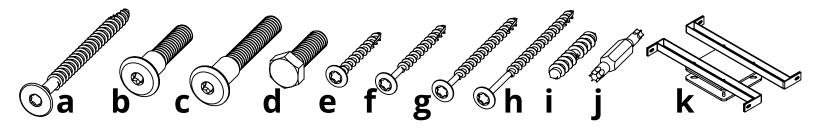

| HARDWARE |                               |                 |     |  |
|----------|-------------------------------|-----------------|-----|--|
| PART     | DESCRIPTION                   | PART NO.        | QTY |  |
| а        | 1/4"-10 X 3" LAG SCREW        | H-0000-S103     | 4   |  |
| b        | 5/16" X 1-1/2" CHAIR BOLT     | H-0000-CB51615  | 2   |  |
| С        | 5/16" X 2-1/8" CHAIR BOLT     | H-0000-CB516218 | 20  |  |
| d        | 1" HEX BOLT 5/16" DIA         | H-0000-HB1      | 4   |  |
| е        | #8 X 1-1/2" TORX SCREW        | H-0000-S815     | 4   |  |
| f        | #8 X 2" TORX SCREW            | H-0000-S82      | 2   |  |
| g        | #8 X 2-1/2" TORX SCREW        | H-0000-S825     | 4   |  |
| h        | #8 X 3" TORX SCREW            | H-0000-S83      | 8   |  |
| i        | DOUBLE SCREW                  | H-0000-DS       | 2   |  |
| j        | T20 & T25 TORX BIT            | H-0000-CTD      | 1   |  |
| k        | COASTAL SWIVEL ASSEMBLY-GEN 3 | H-0000-SAC3     | 1   |  |

Suggested Tools: Drill, Plastic Mallet, 1/2" Socket Wrench