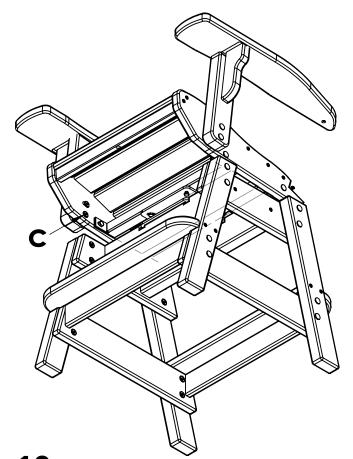

## Please read entire instructions before beginning

previous assembly using Hardware a

**6.** Attach Part E to Part G using Hardware i

**7.** Rotate Part E clockwise until tight in the orientation shown

**8.** Place Part F into the pre cut slot and attach with Hardware g

**9.** Repeat steps 6-8 for Parts H, E, & F

**10.** Attach the two arm assemblies from steps 6-9 to the seat base using hardware c

**11.** Attach Back Assembly L to the seat base using hardware f. Attach the Back Assembly center support to each arm using hardware b