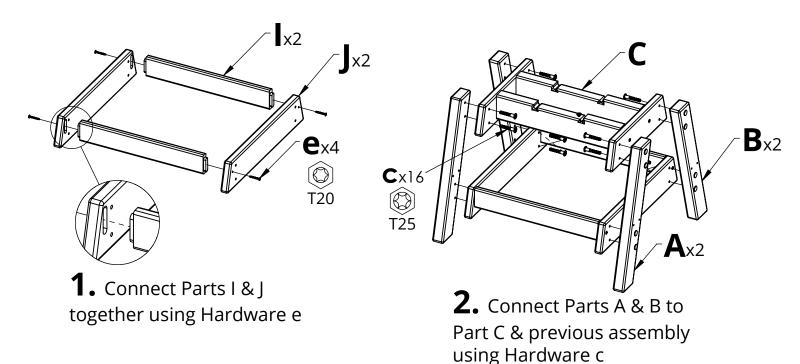

## Please read entire instructions before beginning

previous assembly using Hardware a

**6.** Attach Part E to Part G using Hardware i

**7.** Rotate Part E clockwise until tight in the orientation shown

**8.** Place Part F into the pre cut slot and attach with Hardware g

**9.** Repeat steps 6-8 for Parts H, E, & F

**10.** Attach the two arm assemblies from steps 6-9 to the seat base using hardware c

**11.** Attach Back Assembly L to the seat base using hardware f. Attach the Back Assembly center support to each arm using hardware b