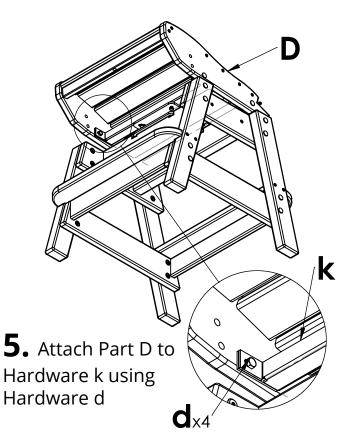

## Please read entire instructions before beginning

previous assembly using Hardware a

**6.** Attach Part E to Part G using Hardware i

**7.** Rotate Part E clockwise until tight in the orientation shown

**8.** Place Part F into the pre cut slot and attach with Hardware g