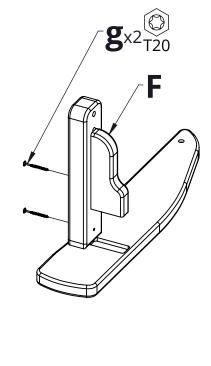

## Please read entire instructions before beginning

previous assembly using Hardware a

**6.** Attach Part E to Part G using Hardware i

**7.** Rotate Part E clockwise until tight in the orientation shown

**8.** Place Part F into the pre cut slot and attach with Hardware g