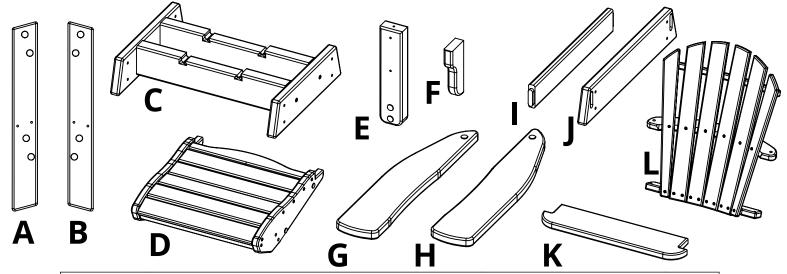

## COASTAL SWIVEL COUNTER CHAIR CO-0200

| PARTS |                         |           |     |  |
|-------|-------------------------|-----------|-----|--|
| PART  | DESCRIPTION             | PART NO.  | QTY |  |
| Α     | LEFT LEG ASSEMBLY       | SA-00021  | 2   |  |
| В     | RIGHT LEG ASSEMBLY      | SA-00044  | 2   |  |
| С     | SWIVEL SUPPORT ASSEMBLY | SA-00085  | 1   |  |
| D     | SEAT ASSEMBLY           | SA-00089  | 1   |  |
| Е     | ARM CONNECTOR ASSEMBLY  | SA-00086  | 2   |  |
| F     | UNDER ARM SUPPORT       | PRT-00146 | 2   |  |
| G     | LEFT ARM ASSEMBLY       | SA-00087  | 1   |  |
| Н     | RIGHT ARM ASSEMBLY      | SA-00088  | 1   |  |
|       | COASTAL/BB SEAT SLAT    | SS-17.437 | 2   |  |
| J     | BASE RAIL               | PRT-00174 | 2   |  |
| K     | FOOT REST               | PRT-00168 | 2   |  |
| I     | BACK ASSEMBLY           | SA-00069  | 1   |  |