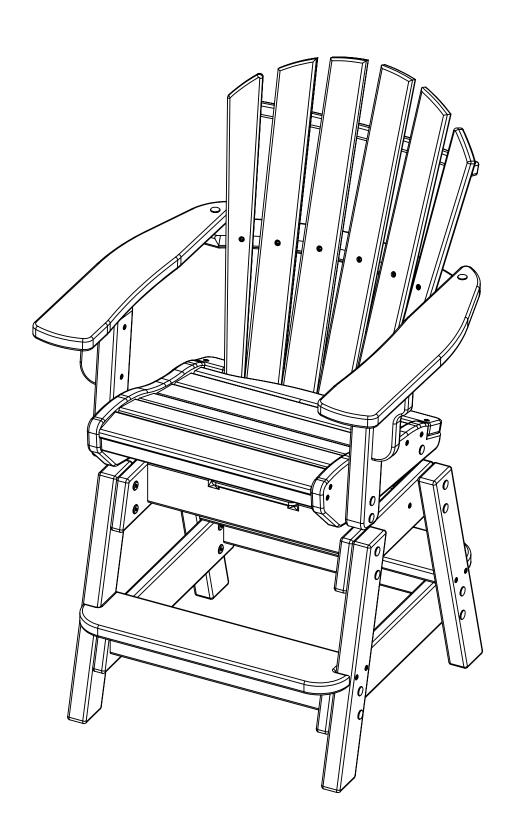

## breezesta™

## COASTAL SWIVEL COUNTER CHAIR CO-0200

| PARTS |                         |           |     |  |
|-------|-------------------------|-----------|-----|--|
| PART  | DESCRIPTION             | PART NO.  | QTY |  |
| Α     | LEFT LEG ASSEMBLY       | SA-00021  | 2   |  |
| В     | RIGHT LEG ASSEMBLY      | SA-00044  | 2   |  |
| С     | SWIVEL SUPPORT ASSEMBLY | SA-00085  | 1   |  |
| D     | SEAT ASSEMBLY           | SA-00089  | 1   |  |
| Е     | ARM CONNECTOR ASSEMBLY  | SA-00086  | 2   |  |
| F     | UNDER ARM SUPPORT       | PRT-00146 | 2   |  |
| G     | LEFT ARM ASSEMBLY       | SA-00087  | 1   |  |
| Н     | RIGHT ARM ASSEMBLY      | SA-00088  | 1   |  |
|       | COASTAL/BB SEAT SLAT    | SS-17.437 | 2   |  |
| J     | BASE RAIL               | PRT-00174 | 2   |  |
| K     | FOOT REST               | PRT-00168 | 2   |  |
| I     | BACK ASSEMBLY           | SA-00069  | 1   |  |