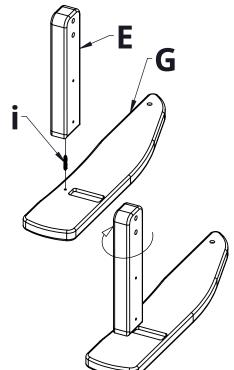

## Please read entire instructions before beginning

previous assembly using Hardware a

**6.** Attach Part E to Part G using Hardware i

**7.** Rotate Part E clockwise until tight in the orientation shown

**8.** Place Part F into the pre cut slot and attach with Hardware g