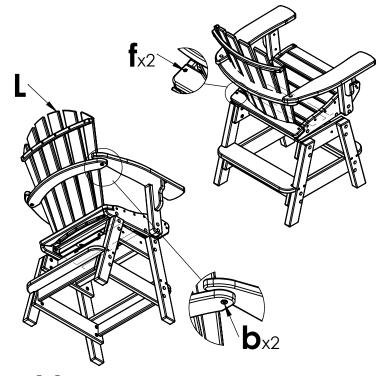

**9.** Repeat steps 6-8 for Parts H, E, & F

**10.** Attach the two arm assemblies from steps 6-9 to the seat base using hardware c

**11.** Attach Back Assembly L to the seat base using hardware f. Attach the Back Assembly center support to each arm using hardware b