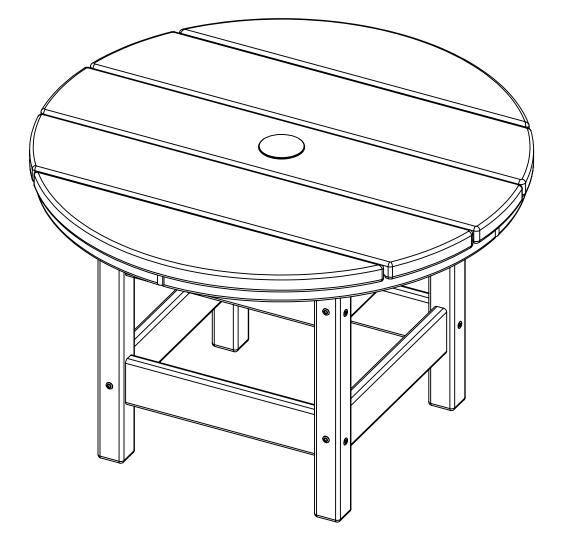

REV01-7/19

CT-1101 Assembly

| PARTS |                             |          |     |  |
|-------|-----------------------------|----------|-----|--|
| PART  | DESCRIPTION                 | PART NO. | QTY |  |
| A     | SIDE ASSEMBLY               | SA-00299 | 2   |  |
| В     | STOOL SPREADER              | SS-11.25 | 4   |  |
| C     | TABLE TOP ASSEMBLY 26"ROUND | SA-00300 | 1   |  |