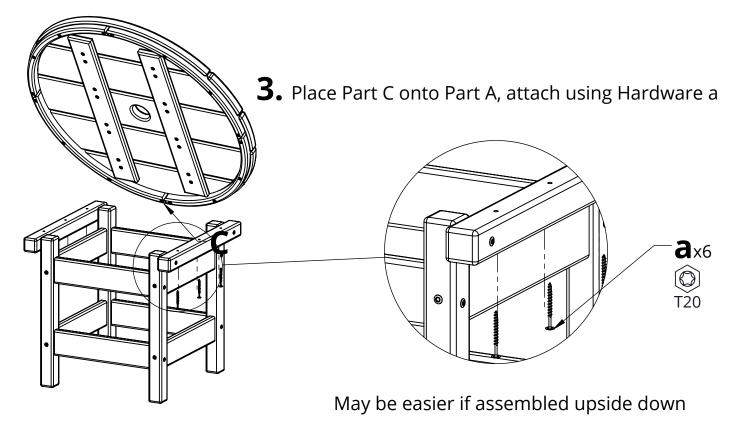

| HARDWARE |                        |             |     |  |
|----------|------------------------|-------------|-----|--|
| PART     | DESCRIPTION            | PART NO.    | QTY |  |
| а        | #8 X 2" TORX SCREW     | H-0000-S82  | 6   |  |
| b        | #8 X 2-1/2" TORX SCREW | H-0000-S825 | 8   |  |
| С        | T20 & T25 TORX BIT     | H-0000-CTD  | 1   |  |