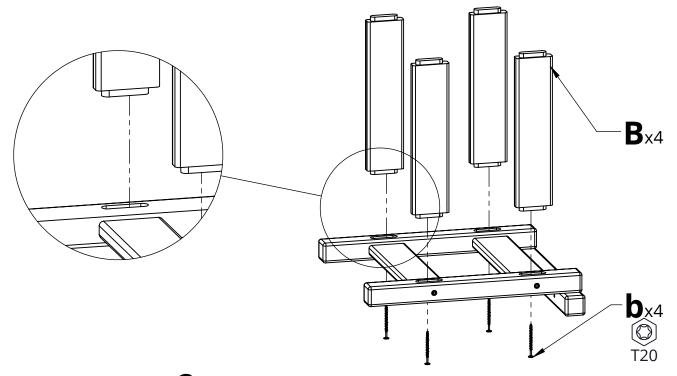

## Please read entire instructions before beginning

**1**. Attach Part B to Part A using Hardware b

**2.** Place second Part A on assembled piece from Step 1,attach with Hardware b