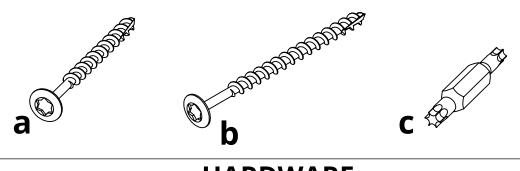

| HARDWARE |                        |             |     |  |
|----------|------------------------|-------------|-----|--|
| PART     | DESCRIPTION            | PART NO.    | QTY |  |
| а        | #8 X 2" TORX SCREW     | H-0000-S82  | 6   |  |
| b        | #8 X 2-1/2" TORX SCREW | H-0000-S825 | 8   |  |
| С        | T20 & T25 TORX BIT     | H-0000-CTD  | 1   |  |