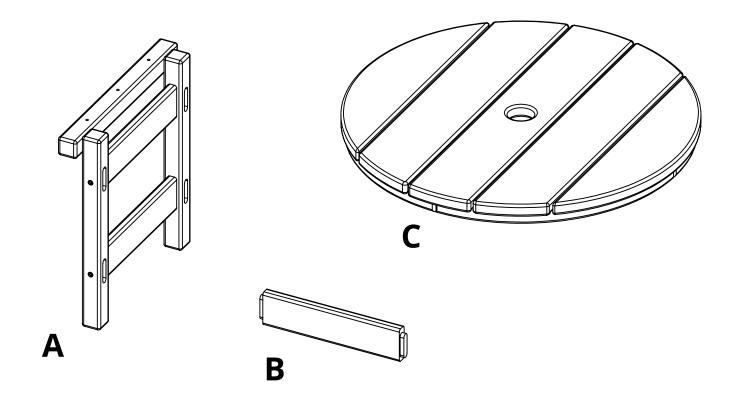

REV01-7/19

CT-1101 Assembly

| PARTS |                             |          |     |  |
|-------|-----------------------------|----------|-----|--|
| PART  | DESCRIPTION                 | PART NO. | QTY |  |
| A     | SIDE ASSEMBLY               | SA-00299 | 2   |  |
| В     | STOOL SPREADER              | SS-11.25 | 4   |  |
| C     | TABLE TOP ASSEMBLY 26"ROUND | SA-00300 | 1   |  |