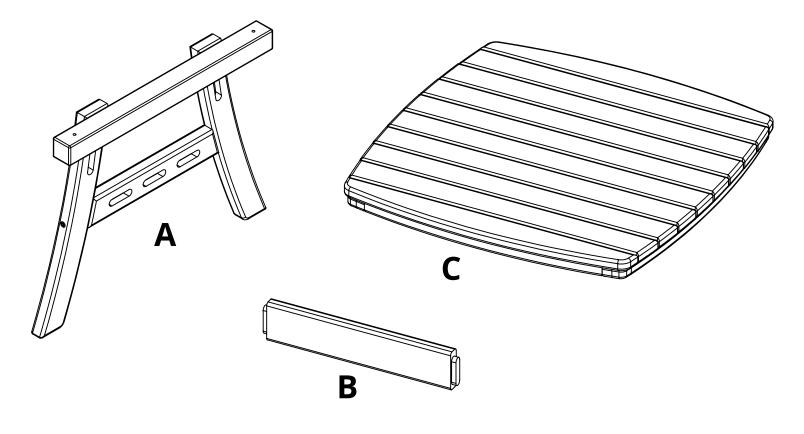

## CONTEMPORARY ACCENT TABLE CT-2101

| PARTS |                       |          |     |  |
|-------|-----------------------|----------|-----|--|
| PART  | DESCRIPTION           | PART NO. | QTY |  |
| Α     | SIDE ASSEMBLY         | SA-00249 | 2   |  |
| В     | BB FOOT REST SPREADER | SS-13    | 5   |  |
| С     | TABLE TOP ASSEMBLY    | SA-00250 | 1   |  |