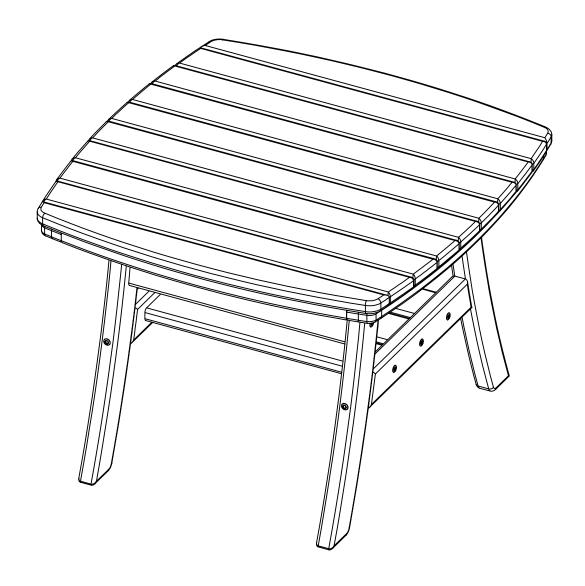

## CONTEMPORARY ACCENT TABLE CT-2101

| PARTS |                       |          |     |  |
|-------|-----------------------|----------|-----|--|
| PART  | DESCRIPTION           | PART NO. | QTY |  |
| Α     | SIDE ASSEMBLY         | SA-00249 | 2   |  |
| В     | BB FOOT REST SPREADER | SS-13    | 5   |  |
| С     | TABLE TOP ASSEMBLY    | SA-00250 | 1   |  |