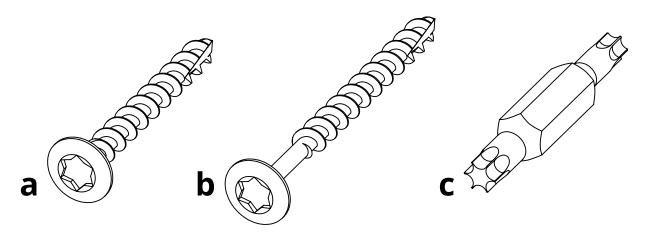

| HARDWARE |                        |             |     |  |
|----------|------------------------|-------------|-----|--|
| PART     | DESCRIPTION            | PART NO.    | QTY |  |
| а        | #8 X 1-1/2" TORX SCREW | H-0000-S815 | 10  |  |
| b        | #8 X 2" TORX SCREW     | H-0000-S82  | 4   |  |
| С        | T20 & T25 TORX BIT     | H-0000-CTD  | 1   |  |