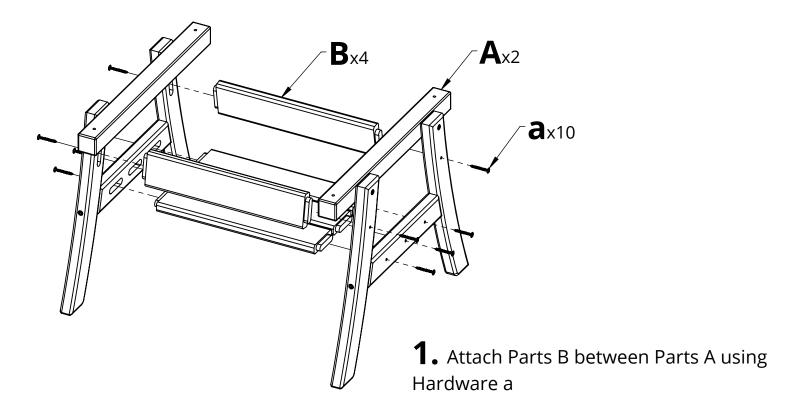

## CONTEMPORARY ACCENT TABLE CT-2101

| PARTS |                       |          |     |  |
|-------|-----------------------|----------|-----|--|
| PART  | DESCRIPTION           | PART NO. | QTY |  |
| Α     | SIDE ASSEMBLY         | SA-00249 | 2   |  |
| В     | BB FOOT REST SPREADER | SS-13    | 5   |  |
| С     | TABLE TOP ASSEMBLY    | SA-00250 | 1   |  |

| HARDWARE |                        |             |     |  |
|----------|------------------------|-------------|-----|--|
| PART     | DESCRIPTION            | PART NO.    | QTY |  |
| а        | #8 X 1-1/2" TORX SCREW | H-0000-S815 | 10  |  |
| b        | #8 X 2" TORX SCREW     | H-0000-S82  | 4   |  |
| С        | T20 & T25 TORX BIT     | H-0000-CTD  | 1   |  |