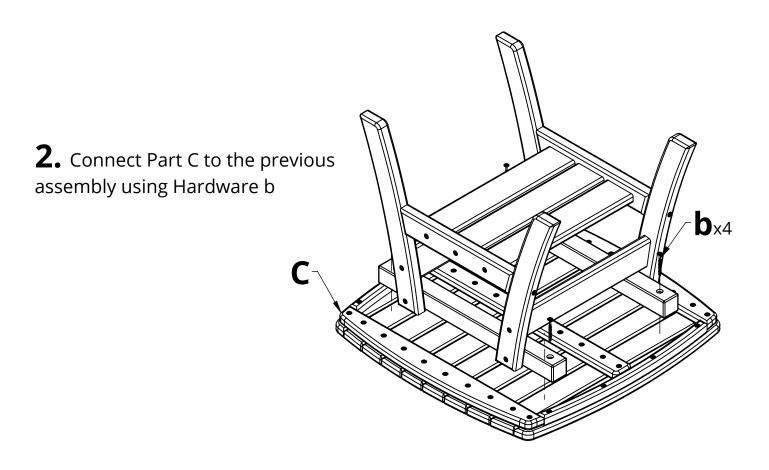

## CONTEMPORARY ACCENT TABLE CT-2101

| PARTS |                       |          |     |  |
|-------|-----------------------|----------|-----|--|
| PART  | DESCRIPTION           | PART NO. | QTY |  |
| Α     | SIDE ASSEMBLY         | SA-00249 | 2   |  |
| В     | BB FOOT REST SPREADER | SS-13    | 5   |  |
| С     | TABLE TOP ASSEMBLY    | SA-00250 | 1   |  |

| HARDWARE |                        |             |     |  |
|----------|------------------------|-------------|-----|--|
| PART     | DESCRIPTION            | PART NO.    | QTY |  |
| а        | #8 X 1-1/2" TORX SCREW | H-0000-S815 | 10  |  |
| b        | #8 X 2" TORX SCREW     | H-0000-S82  | 4   |  |
| С        | T20 & T25 TORX BIT     | H-0000-CTD  | 1   |  |