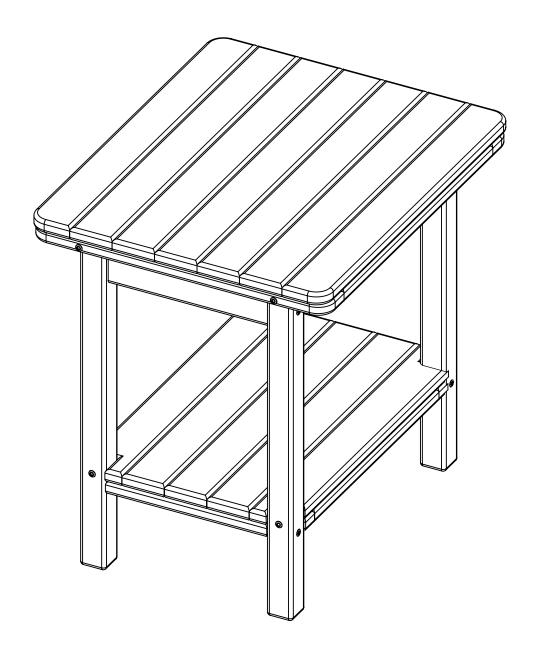

## **UNIVERSAL ACCENT TABLE**

CT-3000

| PARTS |                    |          |     |  |  |
|-------|--------------------|----------|-----|--|--|
| PART  | DESCRIPTION        | PART NO. | QTY |  |  |
| Α     | TABLE TOP ASSEMBLY | SA-00252 | 1   |  |  |
| В     | SHELF ASSEMBLY     | SA-00253 | 1   |  |  |
| C     | SIDE ASSEMBLY      | SA-00261 | 2   |  |  |