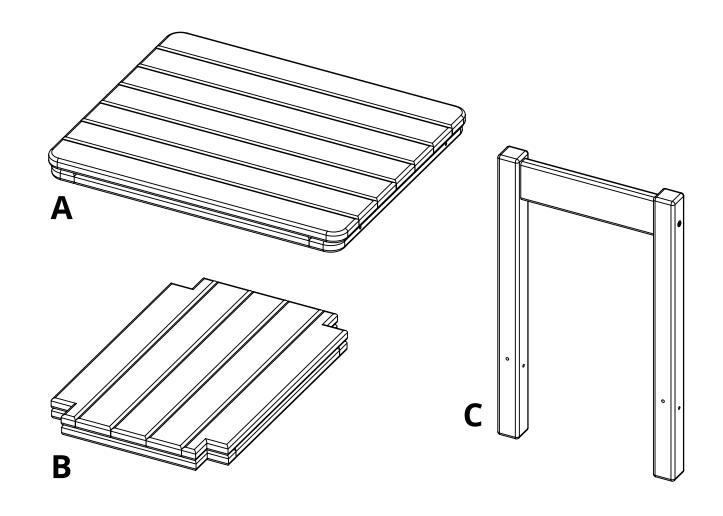

## **UNIVERSAL ACCENT TABLE**

CT-3000

| PARTS |                    |          |     |  |  |
|-------|--------------------|----------|-----|--|--|
| PART  | DESCRIPTION        | PART NO. | QTY |  |  |
| Α     | TABLE TOP ASSEMBLY | SA-00252 | 1   |  |  |
| В     | SHELF ASSEMBLY     | SA-00253 | 1   |  |  |
| C     | SIDE ASSEMBLY      | SA-00261 | 2   |  |  |