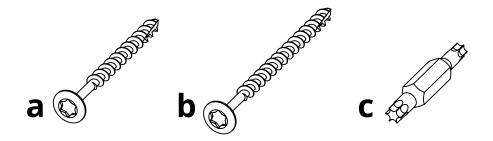

| HARDWARE |                        |             |     |  |
|----------|------------------------|-------------|-----|--|
| PART     | DESCRIPTION            | PART NO.    | QTY |  |
| а        | #8 X 2" TORX SCREW     | H-0000-S82  | 4   |  |
| С        | #8 X 2-1/2" TORX SCREW | H-0000-S825 | 8   |  |
| е        | T20 & T25 TORX BIT     | H-0000-CTD  | 1   |  |