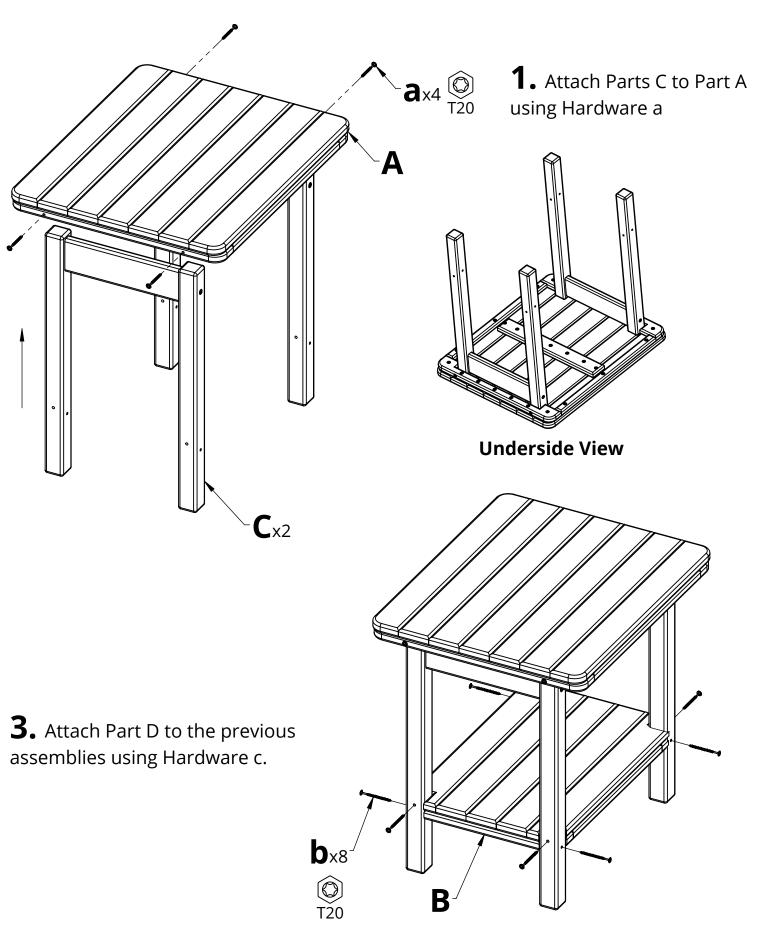

## **UNIVERSAL ACCENT TABLE**

CT-3000

| PARTS |                    |          |     |  |  |
|-------|--------------------|----------|-----|--|--|
| PART  | DESCRIPTION        | PART NO. | QTY |  |  |
| Α     | TABLE TOP ASSEMBLY | SA-00252 | 1   |  |  |
| В     | SHELF ASSEMBLY     | SA-00253 | 1   |  |  |
| C     | SIDE ASSEMBLY      | SA-00261 | 2   |  |  |

| HARDWARE |                        |             |     |  |
|----------|------------------------|-------------|-----|--|
| PART     | DESCRIPTION            | PART NO.    | QTY |  |
| а        | #8 X 2" TORX SCREW     | H-0000-S82  | 4   |  |
| С        | #8 X 2-1/2" TORX SCREW | H-0000-S825 | 8   |  |
| е        | T20 & T25 TORX BIT     | H-0000-CTD  | 1   |  |