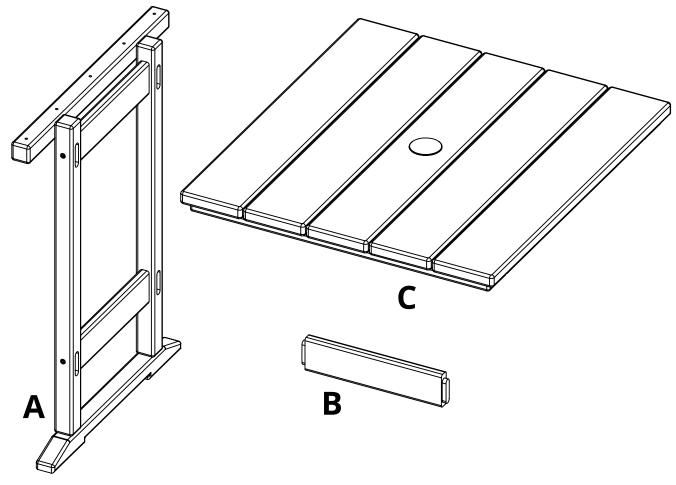

## 26"x 28" DINING TABLE DH-0705

| PARTS |                        |          |     |  |
|-------|------------------------|----------|-----|--|
| PART  | DESCRIPTION            | PART NO. | QTY |  |
| Α     | SIDE ASSEMBLY          | SA-00036 | 2   |  |
| В     | STOOL SPREADER         | SS-11.25 | 4   |  |
| C     | TABLE TOP ASSEMBLY 26" | SA-00322 | 1   |  |