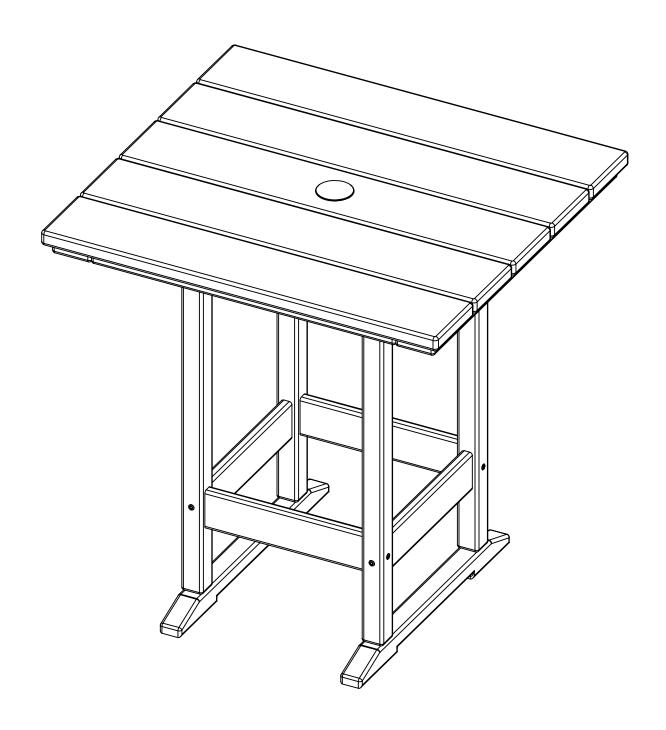

## 26"x 28" DINING TABLE DH-0705

| PARTS |                        |          |     |  |
|-------|------------------------|----------|-----|--|
| PART  | DESCRIPTION            | PART NO. | QTY |  |
| Α     | SIDE ASSEMBLY          | SA-00036 | 2   |  |
| В     | STOOL SPREADER         | SS-11.25 | 4   |  |
| C     | TABLE TOP ASSEMBLY 26" | SA-00322 | 1   |  |