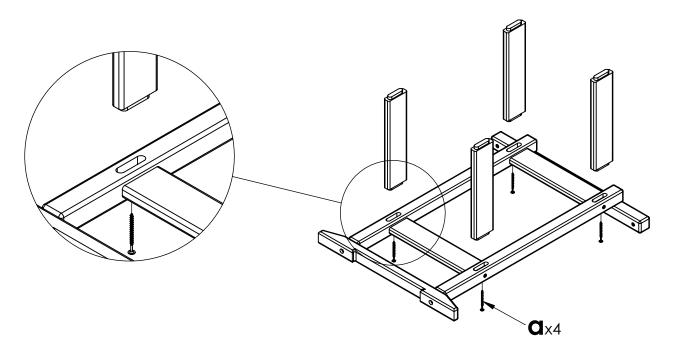

## Please read entire instructions before beginning

1. Attach Part B to Part A using Hardware a

**2.** Place second Part A on assembled piece from Step 1, attach with Hardware a