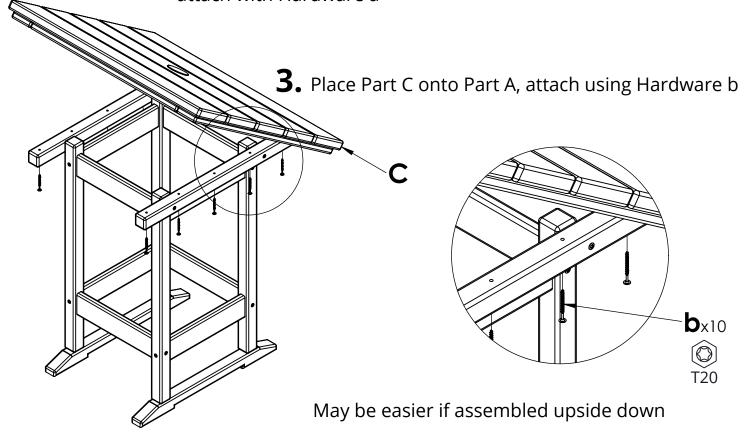

## 26"x 28" DINING TABLE DH-0705

| PARTS |                        |          |     |  |
|-------|------------------------|----------|-----|--|
| PART  | DESCRIPTION            | PART NO. | QTY |  |
| Α     | SIDE ASSEMBLY          | SA-00036 | 2   |  |
| В     | STOOL SPREADER         | SS-11.25 | 4   |  |
| C     | TABLE TOP ASSEMBLY 26" | SA-00322 | 1   |  |

| HARDWARE |                              |             |     |  |
|----------|------------------------------|-------------|-----|--|
| PART     | DESCRIPTION                  | PART NO.    | QTY |  |
| а        | #8 2-1/2" TORX SCREW-PAINTED | H-0000-S825 | 8   |  |
| b        | #8 X 2" TORX SCREW-UNPAINTED | H-0000-S82  | 10  |  |
| d        | 2" UMBRELLA CAP              | H-0000-UC   | 1   |  |
| С        | T20 & T25 TORX BIT           | H-0000-CTD  | 1   |  |

## Please read entire instructions before beginning

1. Attach Part B to Part A using Hardware a

**2.** Place second Part A on assembled piece from Step 1, attach with Hardware a