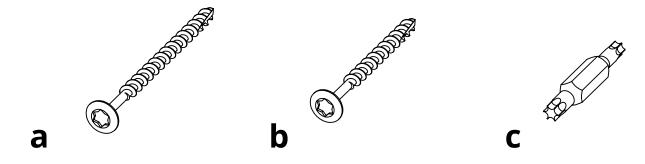

| HARDWARE |                              |             |     |  |
|----------|------------------------------|-------------|-----|--|
| PART     | DESCRIPTION                  | PART NO.    | QTY |  |
| а        | #8 2-1/2" TORX SCREW-PAINTED | H-0000-S825 | 8   |  |
| b        | #8 X 2" TORX SCREW-UNPAINTED | H-0000-S82  | 10  |  |
| d        | 2" UMBRELLA CAP              | H-0000-UC   | 1   |  |
| С        | T20 & T25 TORX BIT           | H-0000-CTD  | 1   |  |