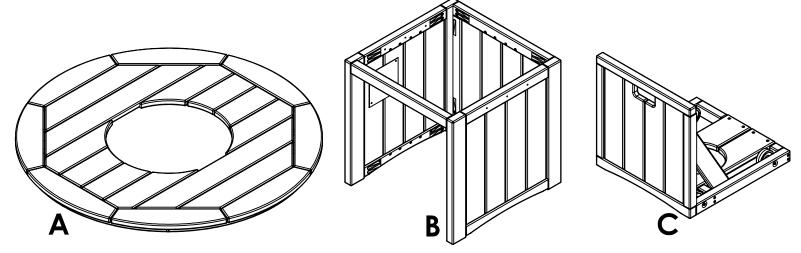

## Please read entire instruction before beginning

| PARTS |                          |          |      |  |
|-------|--------------------------|----------|------|--|
| PART  | DESCRIPTION              | PART NO. | QTY. |  |
| Α     | 48" ROUND FIRE TABLE TOP | SA-00355 | 1    |  |
| В     | FIRE TABLE BASE          | SA-00356 | 1    |  |
| С     | FIRE TABLE BASE PULLOUT  | SA-00357 | 1    |  |