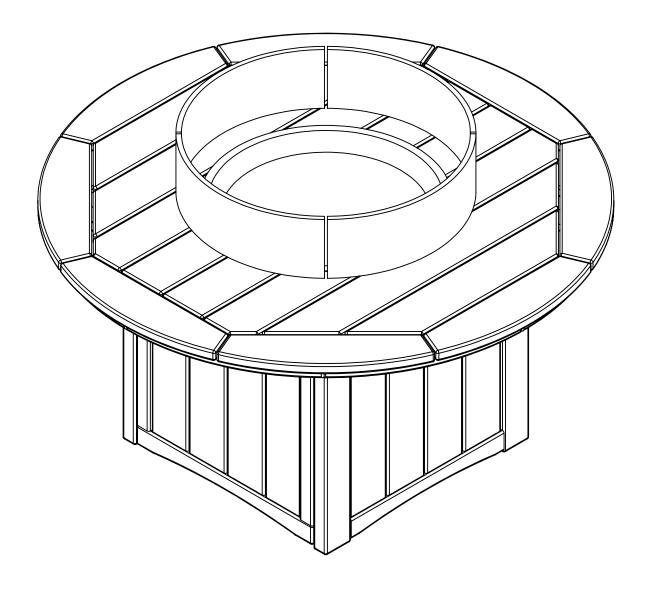

## breezesta™

## **ELEMENTZ FIRE & ICE TABLE**

FT-1501



## Please read entire instruction before beginning



| PARTS |                          |          |      |  |
|-------|--------------------------|----------|------|--|
| PART  | DESCRIPTION              | PART NO. | QTY. |  |
| Α     | 48" ROUND FIRE TABLE TOP | SA-00355 | 1    |  |
| В     | FIRE TABLE BASE          | SA-00356 | 1    |  |
| С     | FIRE TABLE BASE PULLOUT  | SA-00357 | 1    |  |



| HARDWARE PACK |                        |             |      |  |
|---------------|------------------------|-------------|------|--|
| ITEM NO.      | DESCRIPTION            | PART NUMBER | QTY. |  |
| а             | #8 x 2-1/2" TORX SCREW | H-0000-S825 | 6    |  |
| b             | T20 & T25 TORX BIT     | H-0000-CTD  | 1    |  |



Suggested Tools: Drill, Plastic Mallet