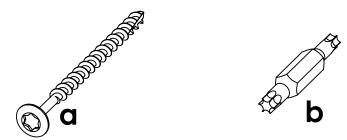

| HARDWARE PACK |                        |             |      |  |
|---------------|------------------------|-------------|------|--|
| ITEM NO.      | DESCRIPTION            | PART NUMBER | QTY. |  |
| а             | #8 x 2-1/2" TORX SCREW | H-0000-S825 | 6    |  |
| b             | T20 & T25 TORX BIT     | H-0000-CTD  | 1    |  |