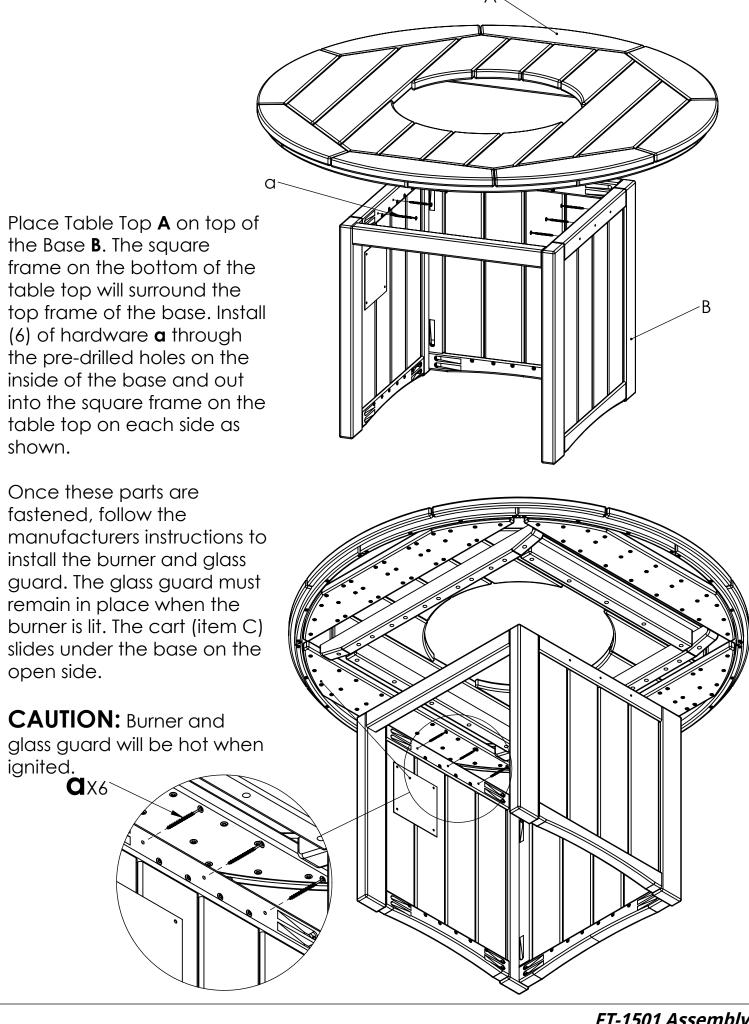

## Please read entire instruction before beginning

| PARTS |                          |          |      |  |
|-------|--------------------------|----------|------|--|
| PART  | DESCRIPTION              | PART NO. | QTY. |  |
| Α     | 48" ROUND FIRE TABLE TOP | SA-00355 | 1    |  |
| В     | FIRE TABLE BASE          | SA-00356 | 1    |  |
| С     | FIRE TABLE BASE PULLOUT  | SA-00357 | 1    |  |

| HARDWARE PACK |                        |             |      |  |
|---------------|------------------------|-------------|------|--|
| ITEM NO.      | DESCRIPTION            | PART NUMBER | QTY. |  |
| а             | #8 x 2-1/2" TORX SCREW | H-0000-S825 | 6    |  |
| b             | T20 & T25 TORX BIT     | H-0000-CTD  | 1    |  |