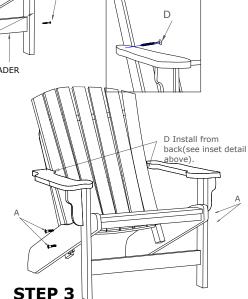

Bolt back assembly to base assembly using 2 bolts (A) on each side as shown. Attach arm to seat back using Large Head Screws (D).

Ver 13.0