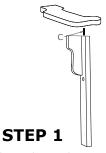

## BREEZESTA m. Recycled Poly Furniture

Attach front legs to the arms by inserting screw (c) into pre-drilled holes and twisting legs into arms till tight.

Attach spreader to legs with screws (B) as shown. Bolt legs with arms to base assembly using bolts (A).