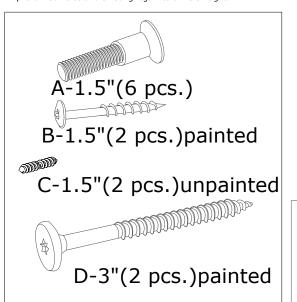

## LIST OF PARTS

Back Assembly (1)
Base Assembly (1)
Front Leg Assembly (2)
Spreader (1)
Arms (1R) (1L)
Chair Bolts "A" (6)
Colored Screws "B" (2)
Screws "C" (2)
Colored Screws "D" (2)
Insert Bit Tool (1)