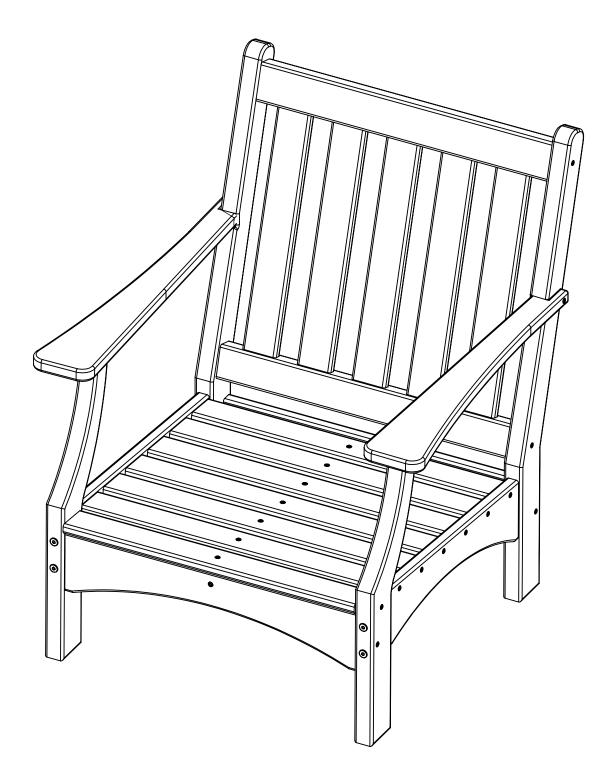

## breezesta<sup>™</sup>

REV03-11/20

| PARTS |                                 |           |     |  |
|-------|---------------------------------|-----------|-----|--|
| PART  | DESCRIPTION                     | PART NO.  | QTY |  |
| А     | LEFT ARM                        | PRT-00454 | 1   |  |
| В     | RIGHT ARM                       | PRT-00455 | 1   |  |
| С     | LEFT FRONT LEG                  | PRT-00452 | 1   |  |
| D     | RIGHT FRONT LEG                 | PRT-00453 | 1   |  |
| E     | SEAT SUPPORT                    | PRT-00457 | 1   |  |
| F     | LEFT SIDE ASSEMBLY              | SA-00236  | 1   |  |
| G     | RIGHT SIDE ASSEMBLY             | SA-00237  | 1   |  |
| Н     | BACK ASSEMBLY                   | SA-00234  | 1   |  |
| I     | DS LOUNGE CHAIR SEAT SLAT       | SS-24.5   | 6   |  |
| J     | DS LOUNGE CHAIR FRONT SLAT/ OTT | SS-24     | 1   |  |
| K     | FRONT/BACK SPREADER             | PRT-00456 | 2   |  |