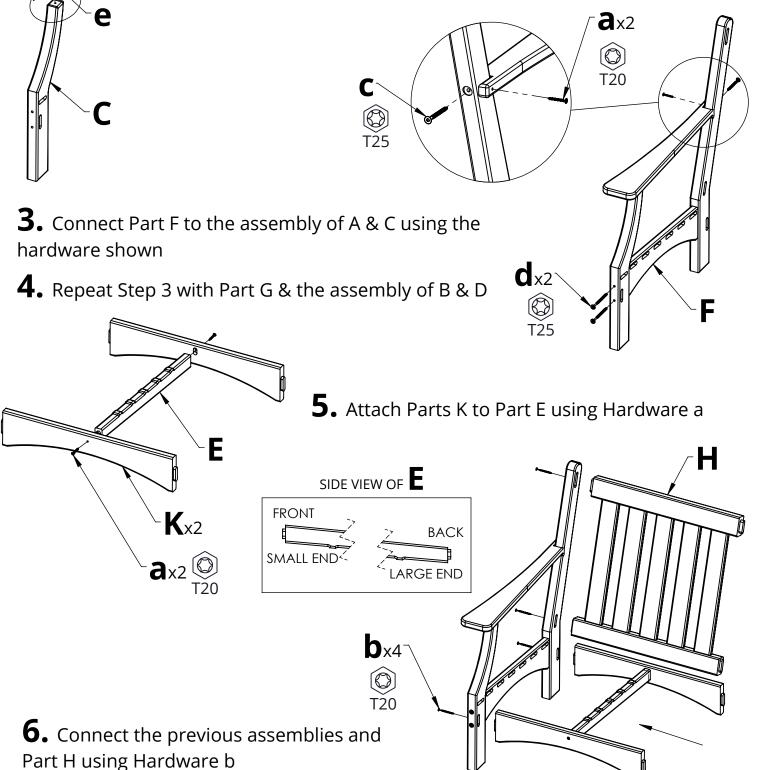

## Suggested Tools: Drill, Plastic Mallet

**1**. Attach Part A to Part C with Hardware e by rotating Part A clockwise, stopping when the assembly is tight

**2.** Repeat Step 1 with Parts B & D