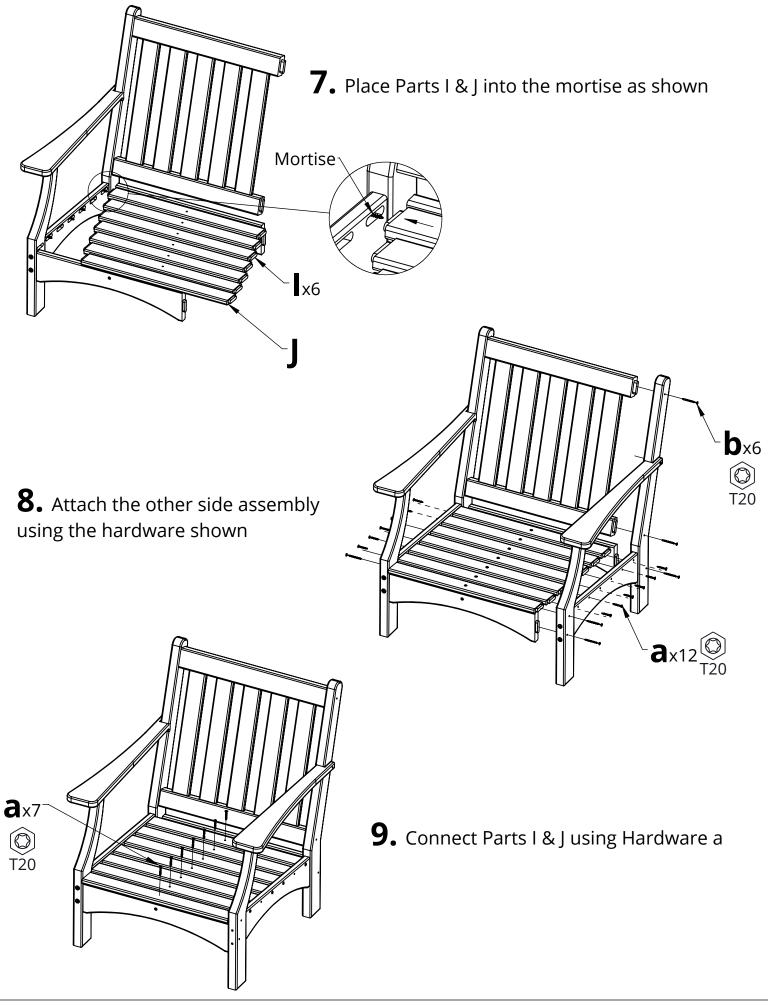

## breezesta<sup>™</sup>

REV03-11/20

| PARTS |                                 |           |     |  |
|-------|---------------------------------|-----------|-----|--|
| PART  | DESCRIPTION                     | PART NO.  | QTY |  |
| А     | LEFT ARM                        | PRT-00454 | 1   |  |
| В     | RIGHT ARM                       | PRT-00455 | 1   |  |
| С     | LEFT FRONT LEG                  | PRT-00452 | 1   |  |
| D     | RIGHT FRONT LEG                 | PRT-00453 | 1   |  |
| E     | SEAT SUPPORT                    | PRT-00457 | 1   |  |
| F     | LEFT SIDE ASSEMBLY              | SA-00236  | 1   |  |
| G     | RIGHT SIDE ASSEMBLY             | SA-00237  | 1   |  |
| Н     | BACK ASSEMBLY                   | SA-00234  | 1   |  |
| I     | DS LOUNGE CHAIR SEAT SLAT       | SS-24.5   | 6   |  |
| J     | DS LOUNGE CHAIR FRONT SLAT/ OTT | SS-24     | 1   |  |
| K     | FRONT/BACK SPREADER             | PRT-00456 | 2   |  |

| HARDWARE |                        |             |     |  |
|----------|------------------------|-------------|-----|--|
| PART     | DESCRIPTION            | PART NO.    | QTY |  |
| а        | #8 X 1-1/2" TORX SCREW | H-0000-S815 | 23  |  |
| b        | #8 X 2-1/2" TORX SCREW | H-0000-S825 | 10  |  |
| С        | 1/4"-10 X 3" LAG SCREW | H-0000-S103 | 2   |  |
| d        | 1/4"-10 X 4" LAG SCREW | H-0000-S104 | 4   |  |
| е        | DOUBLE SCREW           | H-0000-DS   | 2   |  |
| f        | T20 & T25 TORX BIT     | H-0000-CTD  | 1   |  |