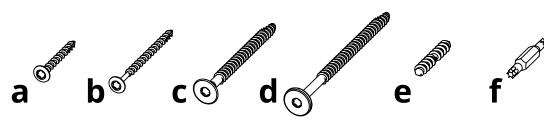

| HARDWARE |                        |             |     |  |
|----------|------------------------|-------------|-----|--|
| PART     | DESCRIPTION            | PART NO.    | QTY |  |
| а        | #8 X 1-1/2" TORX SCREW | H-0000-S815 | 23  |  |
| b        | #8 X 2-1/2" TORX SCREW | H-0000-S825 | 10  |  |
| С        | 1/4"-10 X 3" LAG SCREW | H-0000-S103 | 2   |  |
| d        | 1/4"-10 X 4" LAG SCREW | H-0000-S104 | 4   |  |
| е        | DOUBLE SCREW           | H-0000-DS   | 2   |  |
| f        | T20 & T25 TORX BIT     | H-0000-CTD  | 1   |  |