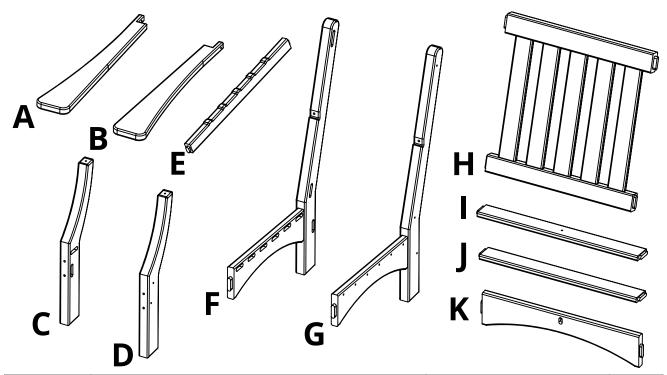

## breezesta<sup>™</sup>

REV03-11/20

| PARTS |                                 |           |     |  |
|-------|---------------------------------|-----------|-----|--|
| PART  | DESCRIPTION                     | PART NO.  | QTY |  |
| А     | LEFT ARM                        | PRT-00454 | 1   |  |
| В     | RIGHT ARM                       | PRT-00455 | 1   |  |
| С     | LEFT FRONT LEG                  | PRT-00452 | 1   |  |
| D     | RIGHT FRONT LEG                 | PRT-00453 | 1   |  |
| E     | SEAT SUPPORT                    | PRT-00457 | 1   |  |
| F     | LEFT SIDE ASSEMBLY              | SA-00236  | 1   |  |
| G     | RIGHT SIDE ASSEMBLY             | SA-00237  | 1   |  |
| Н     | BACK ASSEMBLY                   | SA-00234  | 1   |  |
| I     | DS LOUNGE CHAIR SEAT SLAT       | SS-24.5   | 6   |  |
| J     | DS LOUNGE CHAIR FRONT SLAT/ OTT | SS-24     | 1   |  |
| K     | FRONT/BACK SPREADER             | PRT-00456 | 2   |  |