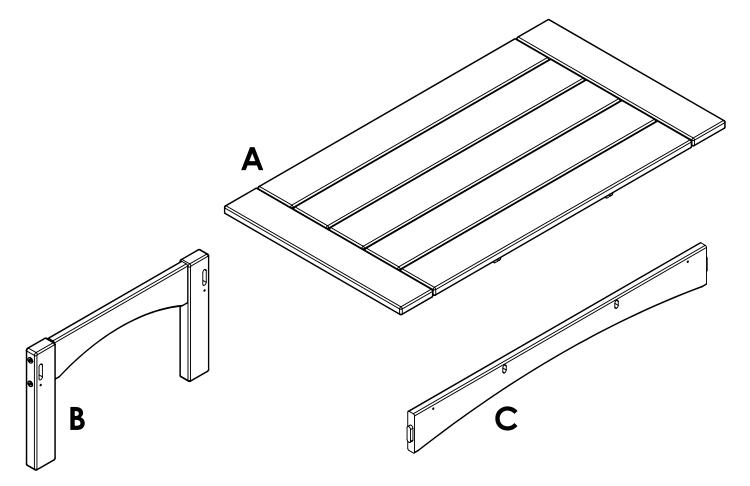

New Design 5/21

PT-0503 Assembly

|      | PARTS              |           |      |  |  |
|------|--------------------|-----------|------|--|--|
| PART | DESCRIPTION        | PART NO.  | QTY. |  |  |
| А    | TABLE TOP ASSEMBLY | SA-00472  | 1    |  |  |
| В    | SIDE ASSEMBLY      | SA-00473  | 2    |  |  |
| С    | LONG SPREADER      | PRT-00930 | 2    |  |  |