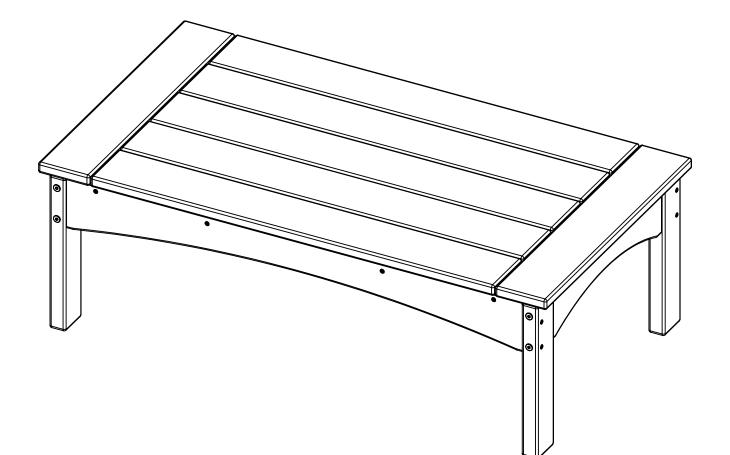

New Design 5/21

PT-0503 Assembly

|      | PARTS              |           |      |  |  |
|------|--------------------|-----------|------|--|--|
| PART | DESCRIPTION        | PART NO.  | QTY. |  |  |
| А    | TABLE TOP ASSEMBLY | SA-00472  | 1    |  |  |
| В    | SIDE ASSEMBLY      | SA-00473  | 2    |  |  |
| С    | LONG SPREADER      | PRT-00930 | 2    |  |  |