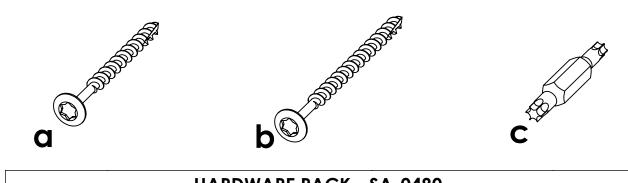

|      | HARDWARE PACK - SA-0480 |             |     |  |  |
|------|-------------------------|-------------|-----|--|--|
| PART | DESCRIPTION             | PART NO.    | QTY |  |  |
| а    | #8 X 2" TORX SCREW      | H-0000-S82  | 8   |  |  |
| b    | #8 X 2-1/2" TORX SCREW  | H-0000-S825 | 8   |  |  |
| С    | T20 & T25 TORX BIT      | H-0000-CTD  | 1   |  |  |