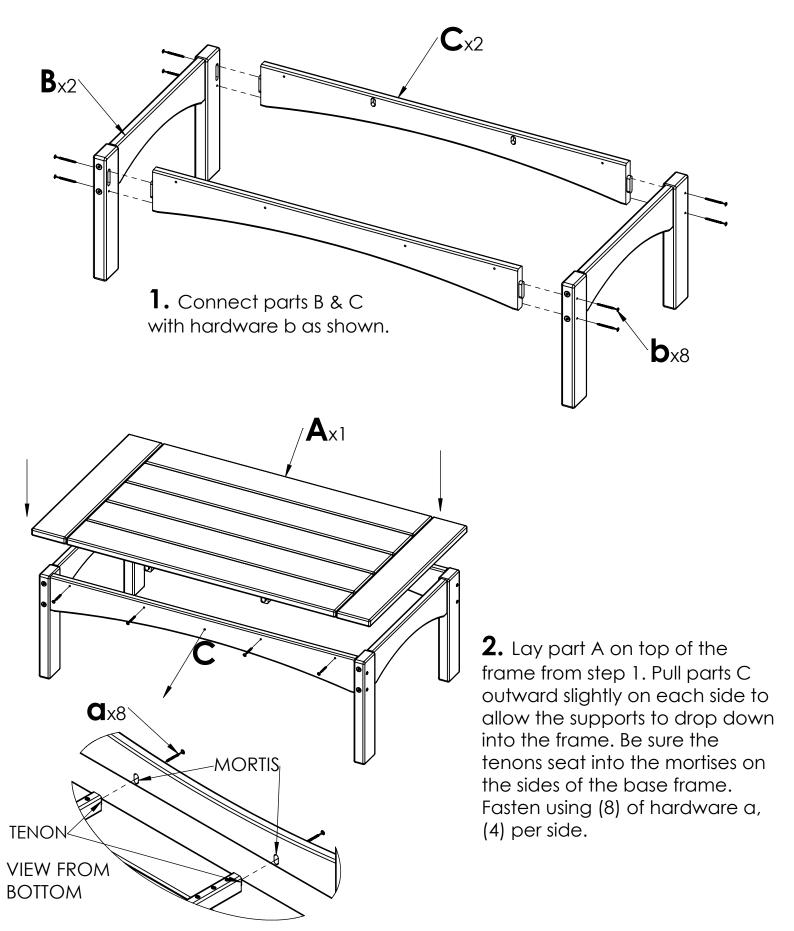

New Design 5/21

PT-0503 Assembly

|      | PARTS              |           |      |  |  |
|------|--------------------|-----------|------|--|--|
| PART | DESCRIPTION        | PART NO.  | QTY. |  |  |
| А    | TABLE TOP ASSEMBLY | SA-00472  | 1    |  |  |
| В    | SIDE ASSEMBLY      | SA-00473  | 2    |  |  |
| С    | LONG SPREADER      | PRT-00930 | 2    |  |  |

|      | HARDWARE PACK - SA-0480 |             |     |  |  |
|------|-------------------------|-------------|-----|--|--|
| PART | DESCRIPTION             | PART NO.    | QTY |  |  |
| а    | #8 X 2" TORX SCREW      | H-0000-S82  | 8   |  |  |
| b    | #8 X 2-1/2" TORX SCREW  | H-0000-S825 | 8   |  |  |
| С    | T20 & T25 TORX BIT      | H-0000-CTD  | 1   |  |  |