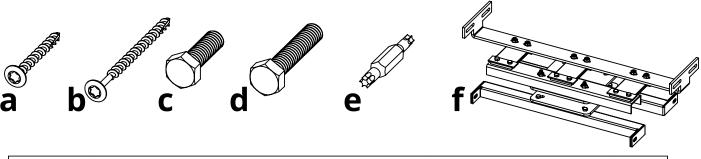

| HARDWARE |                                  |              |     |  |
|----------|----------------------------------|--------------|-----|--|
| PART     | DESCRIPTION                      | PART NO.     | QTY |  |
| а        | #8 X 1-1/2" TORX SCREW           | H-0000-S815  | 12  |  |
| b        | #8 X 2-1/2" TORX SCREW           | H-0000-S825  | 12  |  |
| C        | 1" HEX BOLT 5/16" DIA            | H-0000-HB1   | 4   |  |
| d        | 1-1/2" HEX BOLT 5/16" DIA        | H-0000-HB15  | 4   |  |
| е        | T20 & T25 TORX BIT               | H-0000-CTD   | 1   |  |
| f        | SWIVEL ROCKER CLUB ASSEMBLY-GEN3 | H-0000-SRA3C | 1   |  |