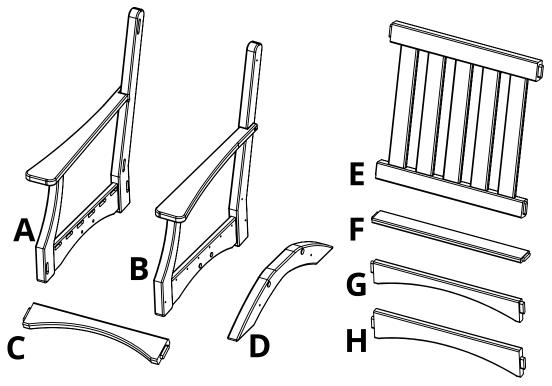

## PIEDMONT CLUB SWIVEL ROCKER PT-0600

| PARTS |                           |           |     |  |
|-------|---------------------------|-----------|-----|--|
| PART  | DESCRIPTION               | PART NO.  | QTY |  |
| Α     | LEFT SIDE ASSEMBLY        | SA-00232  | 1   |  |
| В     | RIGHT SIDE ASSEMBLY       | SA-00233  | 1   |  |
| С     | BASE SPREADER             | PRT-00433 | 2   |  |
| D     | BASE LEG ASSEMBLY         | SA-00336  | 2   |  |
| E     | BACK ASSEMBLY             | SA-00234  | 1   |  |
| F     | DS LOUNGE CHAIR SEAT SLAT | SS-24.5   | 6   |  |
| G     | BACK SPREADER             | PRT-00443 | 1   |  |
| Н     | FRONT SPREADER            | PRT-00442 | 1   |  |