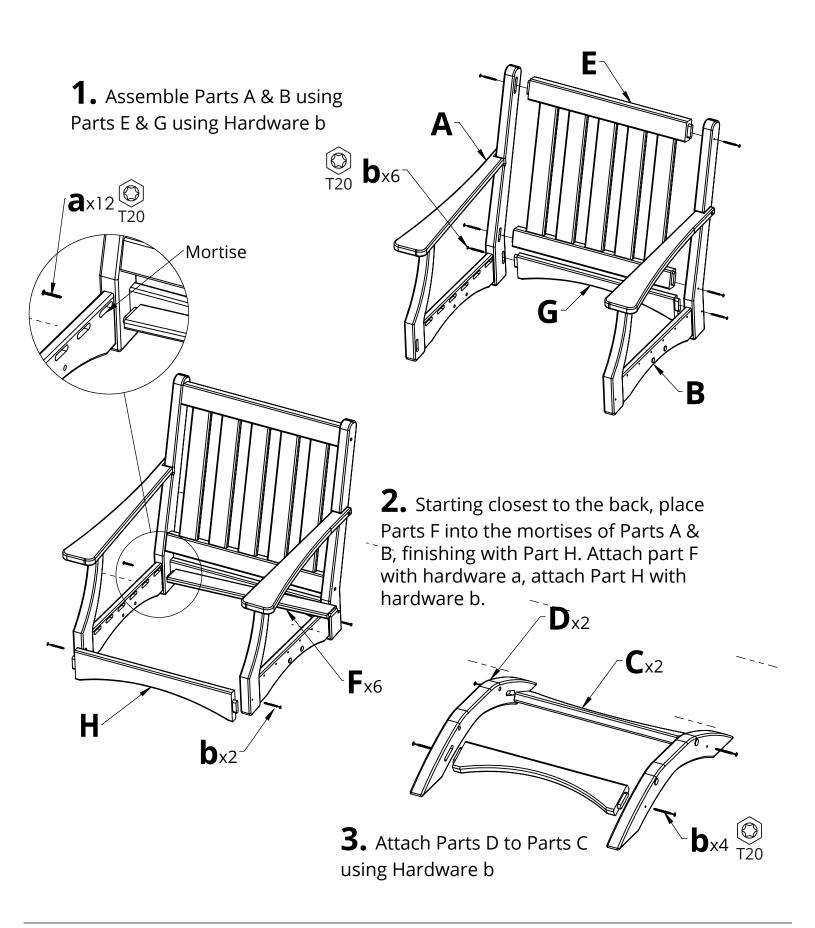

## PIEDMONT CLUB SWIVEL ROCKER PT-0600

| PARTS |                           |           |     |  |
|-------|---------------------------|-----------|-----|--|
| PART  | DESCRIPTION               | PART NO.  | QTY |  |
| Α     | LEFT SIDE ASSEMBLY        | SA-00232  | 1   |  |
| В     | RIGHT SIDE ASSEMBLY       | SA-00233  | 1   |  |
| С     | BASE SPREADER             | PRT-00433 | 2   |  |
| D     | BASE LEG ASSEMBLY         | SA-00336  | 2   |  |
| E     | BACK ASSEMBLY             | SA-00234  | 1   |  |
| F     | DS LOUNGE CHAIR SEAT SLAT | SS-24.5   | 6   |  |
| G     | BACK SPREADER             | PRT-00443 | 1   |  |
| Н     | FRONT SPREADER            | PRT-00442 | 1   |  |

| HARDWARE |                                  |              |     |  |
|----------|----------------------------------|--------------|-----|--|
| PART     | DESCRIPTION                      | PART NO.     | QTY |  |
| а        | #8 X 1-1/2" TORX SCREW           | H-0000-S815  | 12  |  |
| b        | #8 X 2-1/2" TORX SCREW           | H-0000-S825  | 12  |  |
| C        | 1" HEX BOLT 5/16" DIA            | H-0000-HB1   | 4   |  |
| d        | 1-1/2" HEX BOLT 5/16" DIA        | H-0000-HB15  | 4   |  |
| е        | T20 & T25 TORX BIT               | H-0000-CTD   | 1   |  |
| f        | SWIVEL ROCKER CLUB ASSEMBLY-GEN3 | H-0000-SRA3C | 1   |  |