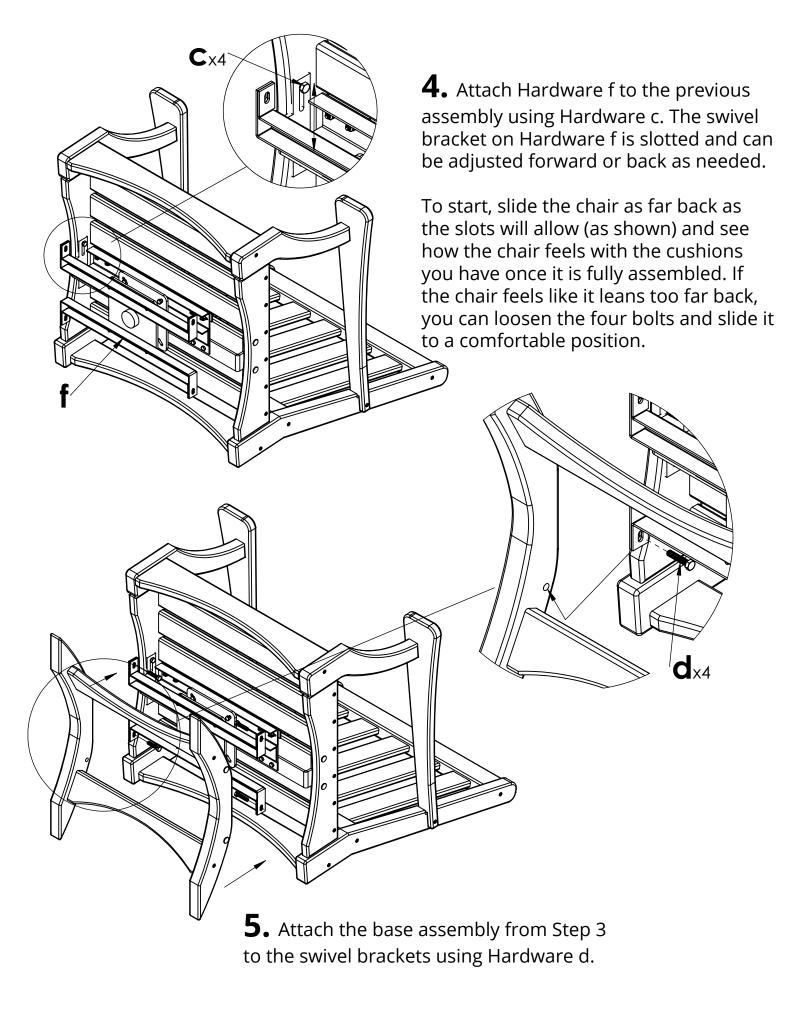

| HARDWARE |                                  |              |     |  |
|----------|----------------------------------|--------------|-----|--|
| PART     | DESCRIPTION                      | PART NO.     | QTY |  |
| а        | #8 X 1-1/2" TORX SCREW           | H-0000-S815  | 12  |  |
| b        | #8 X 2-1/2" TORX SCREW           | H-0000-S825  | 12  |  |
| C        | 1" HEX BOLT 5/16" DIA            | H-0000-HB1   | 4   |  |
| d        | 1-1/2" HEX BOLT 5/16" DIA        | H-0000-HB15  | 4   |  |
| е        | T20 & T25 TORX BIT               | H-0000-CTD   | 1   |  |
| f        | SWIVEL ROCKER CLUB ASSEMBLY-GEN3 | H-0000-SRA3C | 1   |  |