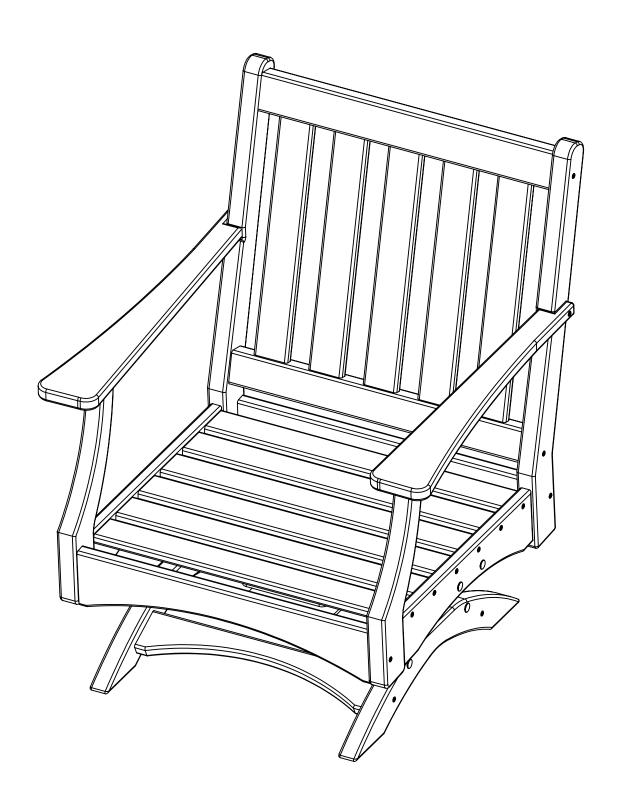

## breezesta™

## PIEDMONT CLUB SWIVEL ROCKER PT-0600





| PARTS |                           |           |     |  |
|-------|---------------------------|-----------|-----|--|
| PART  | DESCRIPTION               | PART NO.  | QTY |  |
| Α     | LEFT SIDE ASSEMBLY        | SA-00232  | 1   |  |
| В     | RIGHT SIDE ASSEMBLY       | SA-00233  | 1   |  |
| С     | BASE SPREADER             | PRT-00433 | 2   |  |
| D     | BASE LEG ASSEMBLY         | SA-00336  | 2   |  |
| E     | BACK ASSEMBLY             | SA-00234  | 1   |  |
| F     | DS LOUNGE CHAIR SEAT SLAT | SS-24.5   | 6   |  |
| G     | BACK SPREADER             | PRT-00443 | 1   |  |
| Н     | FRONT SPREADER            | PRT-00442 | 1   |  |



| HARDWARE |                                  |              |     |  |
|----------|----------------------------------|--------------|-----|--|