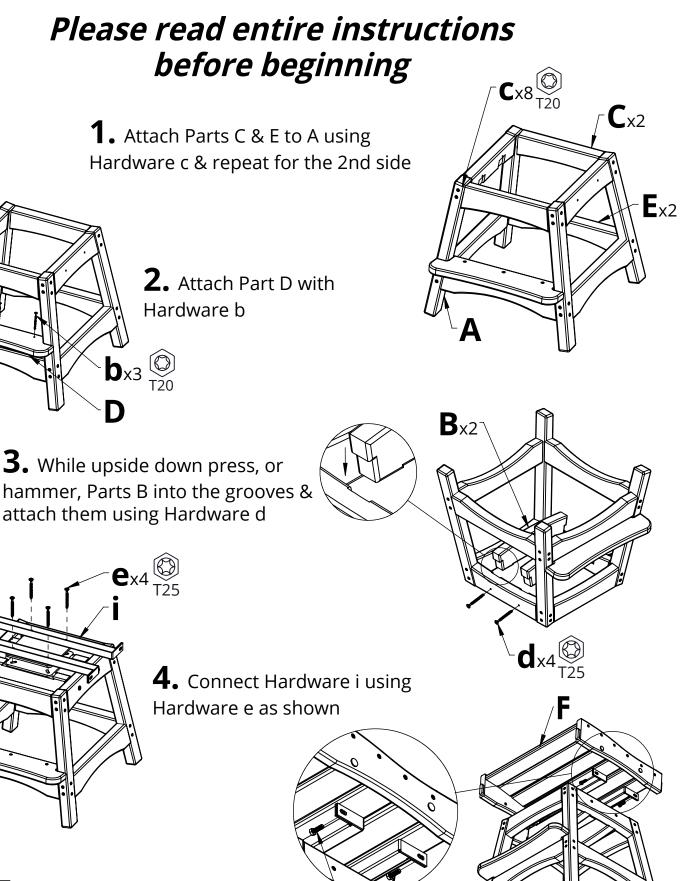

Suggested Tools: Drill, Plastic Mallet, 1/2" Socket Wrench

**5.** Attach Seat Assembly (Part F) to the swivel brackets using the hardware shown.