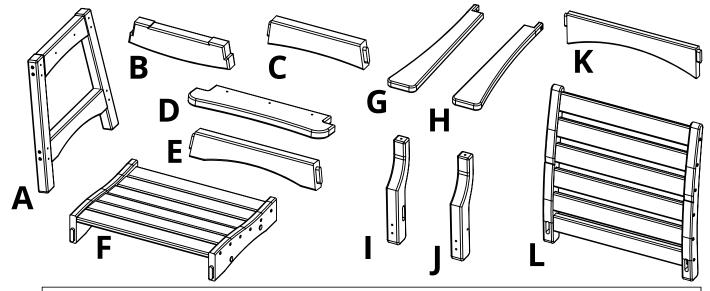

## PIEDMONT BAR SWIVEL CHAIR PT-0603

| PARTS |                      |           |     |  |
|-------|----------------------|-----------|-----|--|
| PART  | DESCRIPTION          | PART NO.  | QTY |  |
| А     | BASE SIDE ASSEMBLY   | SA-00231  | 2   |  |
| В     | SWIVEL SUPPORT       | PRT-00411 | 2   |  |
| С     | BASE SPREADER        | PRT-00410 | 2   |  |
| D     | FOOTREST             | PRT-00428 | 1   |  |
| Е     | BOTTOM BASE SPREADER | PRT-00425 | 2   |  |
| F     | SEAT ASSEMBLY        | SA-00229  | 1   |  |
| G     | LEFT ARM             | PRT-00417 | 1   |  |
| Н     | RIGHT ARM            | PRT-00418 | 1   |  |
| I     | LEFT FRONT LEG       | PRT-00415 | 1   |  |
| J     | RIGHT FRONT LEG      | PRT-00416 | 1   |  |
| K     | FRONT RAIL           | PRT-00414 | 1   |  |
|       | BACK ASSEMBLY        | SA-00227  | 1   |  |