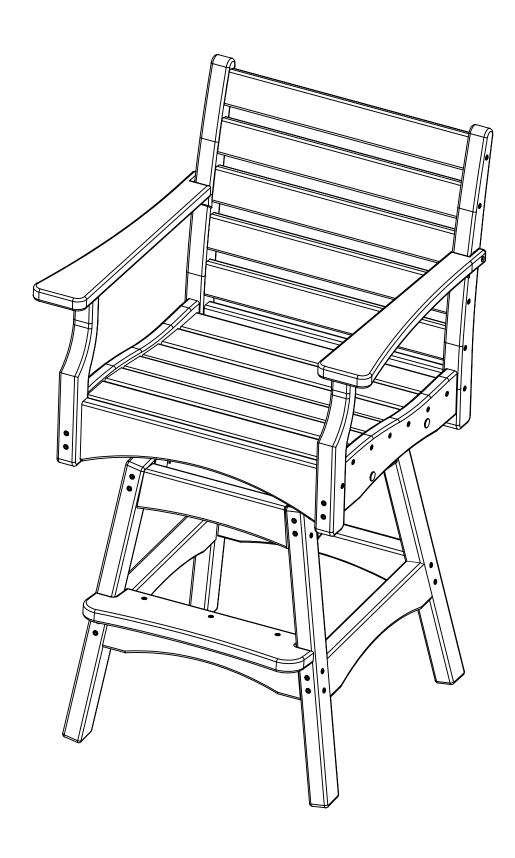

## PIEDMONT BAR SWIVEL CHAIR PT-0603

| PARTS |                      |           |     |  |
|-------|----------------------|-----------|-----|--|
| PART  | DESCRIPTION          | PART NO.  | QTY |  |
| А     | BASE SIDE ASSEMBLY   | SA-00231  | 2   |  |
| В     | SWIVEL SUPPORT       | PRT-00411 | 2   |  |
| С     | BASE SPREADER        | PRT-00410 | 2   |  |
| D     | FOOTREST             | PRT-00428 | 1   |  |
| Е     | BOTTOM BASE SPREADER | PRT-00425 | 2   |  |
| F     | SEAT ASSEMBLY        | SA-00229  | 1   |  |
| G     | LEFT ARM             | PRT-00417 | 1   |  |
| Н     | RIGHT ARM            | PRT-00418 | 1   |  |
| I     | LEFT FRONT LEG       | PRT-00415 | 1   |  |
| J     | RIGHT FRONT LEG      | PRT-00416 | 1   |  |
| K     | FRONT RAIL           | PRT-00414 | 1   |  |
|       | BACK ASSEMBLY        | SA-00227  | 1   |  |