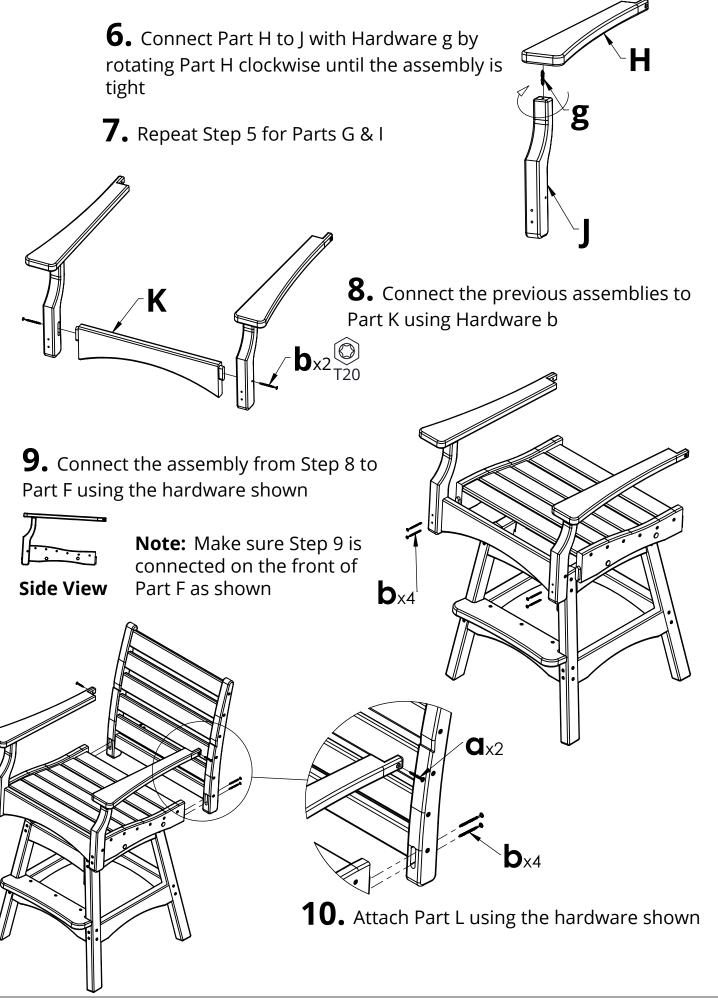

## PIEDMONT BAR SWIVEL CHAIR PT-0603

| PARTS |                      |           |     |  |
|-------|----------------------|-----------|-----|--|
| PART  | DESCRIPTION          | PART NO.  | QTY |  |
| А     | BASE SIDE ASSEMBLY   | SA-00231  | 2   |  |
| В     | SWIVEL SUPPORT       | PRT-00411 | 2   |  |
| С     | BASE SPREADER        | PRT-00410 | 2   |  |
| D     | FOOTREST             | PRT-00428 | 1   |  |
| Е     | BOTTOM BASE SPREADER | PRT-00425 | 2   |  |
| F     | SEAT ASSEMBLY        | SA-00229  | 1   |  |
| G     | LEFT ARM             | PRT-00417 | 1   |  |
| Н     | RIGHT ARM            | PRT-00418 | 1   |  |
| I     | LEFT FRONT LEG       | PRT-00415 | 1   |  |
| J     | RIGHT FRONT LEG      | PRT-00416 | 1   |  |
| K     | FRONT RAIL           | PRT-00414 | 1   |  |
|       | BACK ASSEMBLY        | SA-00227  | 1   |  |

| HARDWARE |                                  |             |     |  |
|----------|----------------------------------|-------------|-----|--|
| PART     | DESCRIPTION                      | PART NO.    | QTY |  |
| а        | #8 X 1-1/2" TORX SCREW           | H-0000-S815 | 2   |  |
| b        | #8 X 2-1/2" TORX SCREW           | H-0000-S825 | 13  |  |
| С        | #8 X 3" TORX SCREW               | H-0000-S83  | 16  |  |
| d        | 1/4"-10 X 3" LAG SCREW PAINTED   | H-0000-S103 | 4   |  |
| е        | 1/4"-10 X 3" LAG SCREW UNPAINTED | H-0000-S103 | 4   |  |
| f        | 1" HEX BOLT 5/16" DIA            | H-0000-HB1  | 4   |  |
| g        | DOUBLE SCREW                     | H-0000-DS   | 2   |  |
| h        | T20 & T25 TORX BIT               | H-0000-CTD  | 1   |  |
| i        | PIEDMONT SWIVEL ASSEMBLY-GEN 3   | H-0000-SA3  | 1   |  |