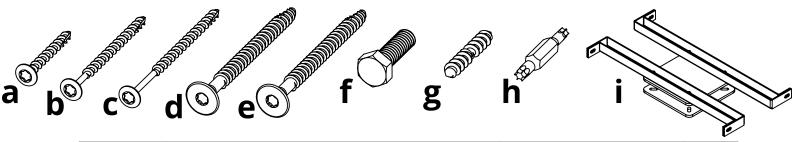

| HARDWARE |                                  |             |     |  |
|----------|----------------------------------|-------------|-----|--|
| PART     | DESCRIPTION                      | PART NO.    | QTY |  |
| а        | #8 X 1-1/2" TORX SCREW           | H-0000-S815 | 2   |  |
| b        | #8 X 2-1/2" TORX SCREW           | H-0000-S825 | 13  |  |
| С        | #8 X 3" TORX SCREW               | H-0000-S83  | 16  |  |
| d        | 1/4"-10 X 3" LAG SCREW PAINTED   | H-0000-S103 | 4   |  |
| е        | 1/4"-10 X 3" LAG SCREW UNPAINTED | H-0000-S103 | 4   |  |
| f        | 1" HEX BOLT 5/16" DIA            | H-0000-HB1  | 4   |  |
| g        | DOUBLE SCREW                     | H-0000-DS   | 2   |  |
| h        | T20 & T25 TORX BIT               | H-0000-CTD  | 1   |  |
| i        | PIEDMONT SWIVEL ASSEMBLY-GEN 3   | H-0000-SA3  | 1   |  |