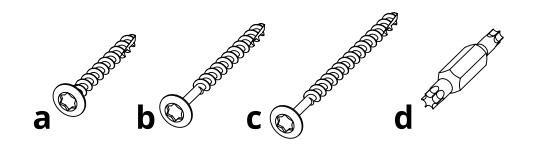

| HARDWARE |                        |             |     |  |
|----------|------------------------|-------------|-----|--|
| PART     | DESCRIPTION            | PART NO.    | QTY |  |
| а        | #8 X 1-1/2" TORX SCREW | H-0000-S815 | 7   |  |
| b        | #8 X 2" TORX SCREW     | H-0000-S82  | 5   |  |
| С        | #8 X 2-1/2" TORX SCREW | H-0000-S825 | 9   |  |
| d        | DOUBLE SCREW           | H-0000-DS   | 1   |  |