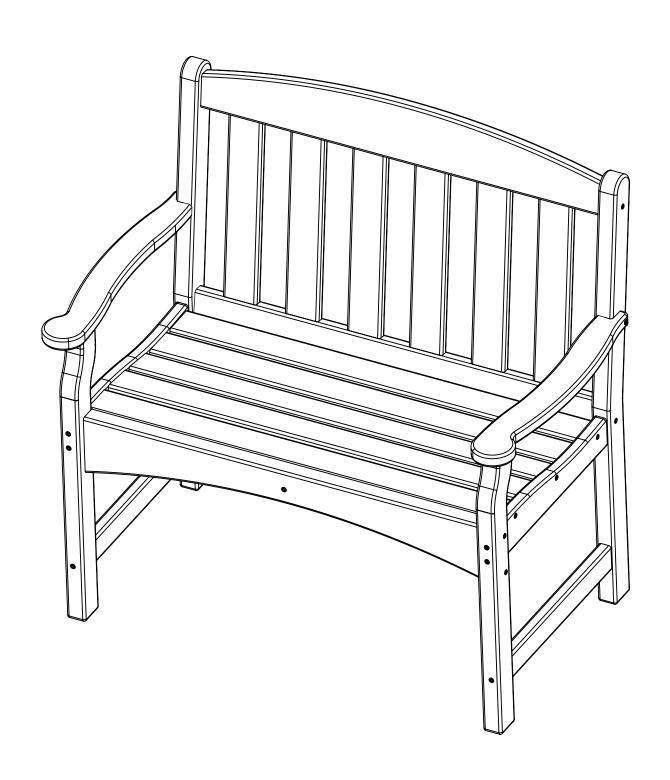

## **SKYLINE GARDEN BENCH 36"**

SK-0405-36

| PARTS |                     |           |     |  |  |
|-------|---------------------|-----------|-----|--|--|
| PART  | DESCRIPTION         | PART NO.  | QTY |  |  |
| Α     | BACK ASSEMBLY       | SA-00170  | 1   |  |  |
| В     | FRONT RAIL 36"      | PRT-00318 | 1   |  |  |
| С     | 36IN SEAT SLAT      | SS-33.562 | 5   |  |  |
| D     | SEAT SUPPORT        | PRT-00294 | 1   |  |  |
| Е     | LEFT SIDE ASSEMBLY  | SA-00159  | 1   |  |  |
| F     | RIGHT SIDE ASSEMBLY | SA-00160  | 1   |  |  |