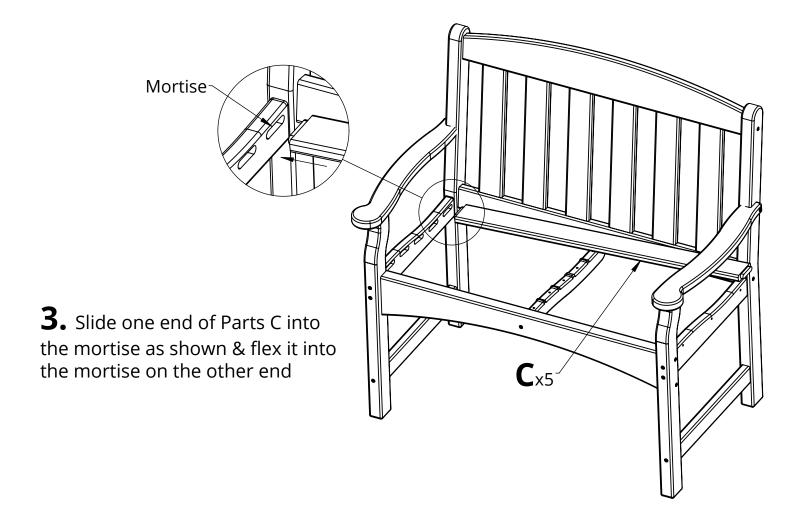

## **SKYLINE GARDEN BENCH 36"**

SK-0405-36

| PARTS |                     |           |     |  |  |
|-------|---------------------|-----------|-----|--|--|
| PART  | DESCRIPTION         | PART NO.  | QTY |  |  |
| Α     | BACK ASSEMBLY       | SA-00170  | 1   |  |  |
| В     | FRONT RAIL 36"      | PRT-00318 | 1   |  |  |
| С     | 36IN SEAT SLAT      | SS-33.562 | 5   |  |  |
| D     | SEAT SUPPORT        | PRT-00294 | 1   |  |  |
| Е     | LEFT SIDE ASSEMBLY  | SA-00159  | 1   |  |  |
| F     | RIGHT SIDE ASSEMBLY | SA-00160  | 1   |  |  |