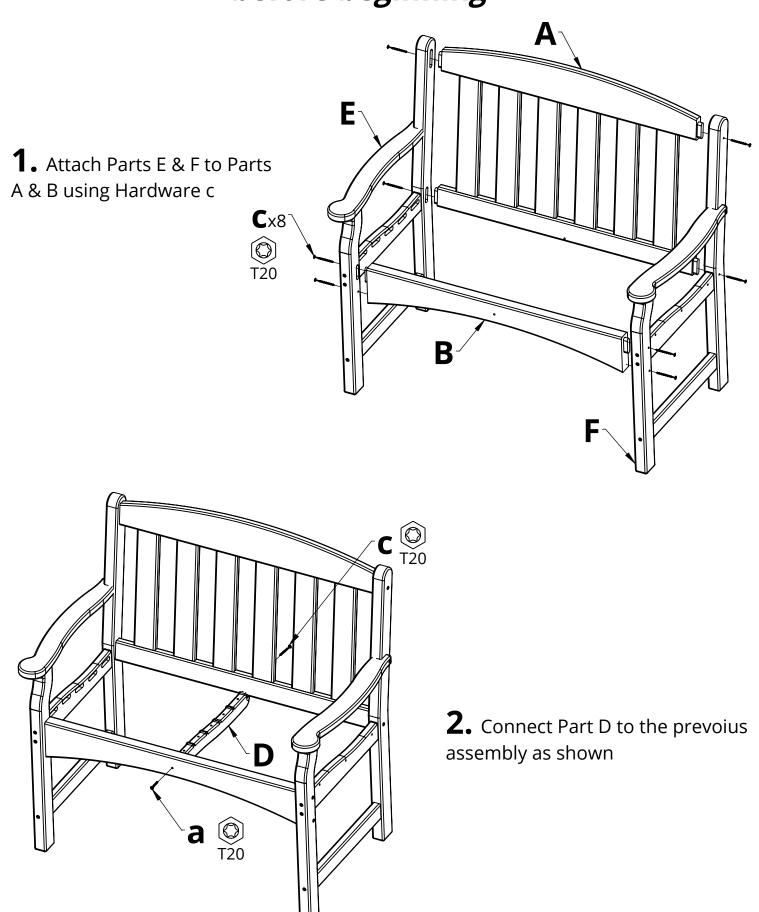

## **SKYLINE GARDEN BENCH 36"**

SK-0405-36

| PARTS |                     |           |     |  |  |
|-------|---------------------|-----------|-----|--|--|
| PART  | DESCRIPTION         | PART NO.  | QTY |  |  |
| Α     | BACK ASSEMBLY       | SA-00170  | 1   |  |  |
| В     | FRONT RAIL 36"      | PRT-00318 | 1   |  |  |
| С     | 36IN SEAT SLAT      | SS-33.562 | 5   |  |  |
| D     | SEAT SUPPORT        | PRT-00294 | 1   |  |  |
| Е     | LEFT SIDE ASSEMBLY  | SA-00159  | 1   |  |  |
| F     | RIGHT SIDE ASSEMBLY | SA-00160  | 1   |  |  |

| HARDWARE |                        |             |     |  |
|----------|------------------------|-------------|-----|--|
| PART     | DESCRIPTION            | PART NO.    | QTY |  |
| а        | #8 X 1-1/2" TORX SCREW | H-0000-S815 | 7   |  |
| b        | #8 X 2" TORX SCREW     | H-0000-S82  | 5   |  |
| С        | #8 X 2-1/2" TORX SCREW | H-0000-S825 | 9   |  |
| d        | DOUBLE SCREW           | H-0000-DS   | 1   |  |