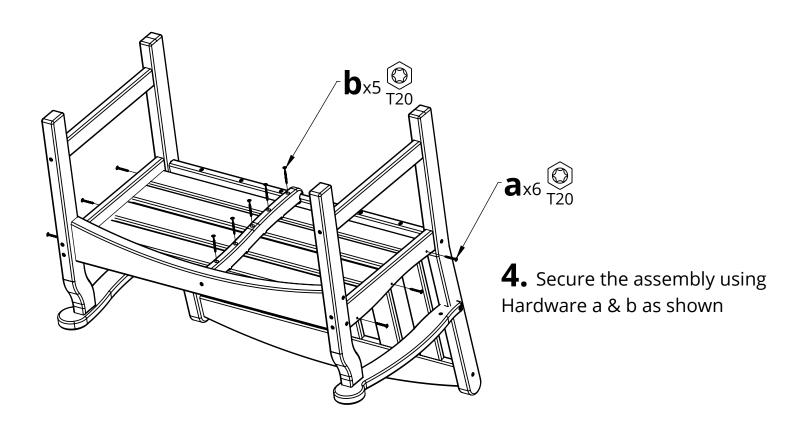

| HARDWARE |                        |             |     |  |
|----------|------------------------|-------------|-----|--|
| PART     | DESCRIPTION            | PART NO.    | QTY |  |
| а        | #8 X 1-1/2" TORX SCREW | H-0000-S815 | 7   |  |
| b        | #8 X 2" TORX SCREW     | H-0000-S82  | 5   |  |
| С        | #8 X 2-1/2" TORX SCREW | H-0000-S825 | 9   |  |
| d        | DOUBLE SCREW           | H-0000-DS   | 1   |  |