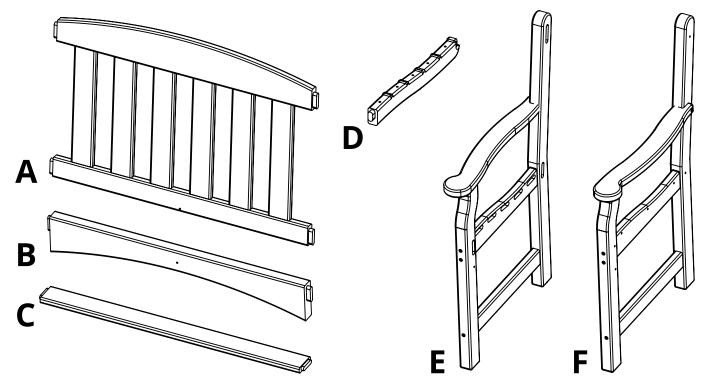

## **SKYLINE GARDEN BENCH 36"**

SK-0405-36

| PARTS |                     |           |     |  |  |
|-------|---------------------|-----------|-----|--|--|
| PART  | DESCRIPTION         | PART NO.  | QTY |  |  |
| Α     | BACK ASSEMBLY       | SA-00170  | 1   |  |  |
| В     | FRONT RAIL 36"      | PRT-00318 | 1   |  |  |
| С     | 36IN SEAT SLAT      | SS-33.562 | 5   |  |  |
| D     | SEAT SUPPORT        | PRT-00294 | 1   |  |  |
| Е     | LEFT SIDE ASSEMBLY  | SA-00159  | 1   |  |  |
| F     | RIGHT SIDE ASSEMBLY | SA-00160  | 1   |  |  |