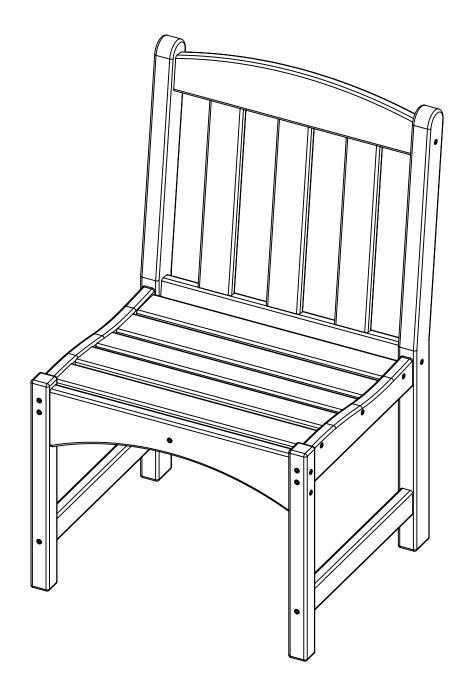

breezesta™

REV00-1/19

SK-0407 Assembly

| PARTS |                          |           |     |  |
|-------|--------------------------|-----------|-----|--|
| PART  | DESCRIPTION              | PART NO.  | QTY |  |
| А     | BACK ASSEMBLY            | SA-00157  | 1   |  |
| В     | FRONT RAIL               | PRT-00293 | 1   |  |
| С     | LEFT SIDE ASSEMBLY       | SA-00155  | 1   |  |
| D     | RIGHT SIDE ASSEMBLY      | SA-00156  | 1   |  |
| Е     | STANDARD SEAT SLAT 21.25 | SS-20.25  | 5   |  |
| F     | SEAT SUPPORT             | PRT-00294 | 1   |  |

| HARDWARE |                        |             |     |  |
|----------|------------------------|-------------|-----|--|
| PART     | DESCRIPTION            | PART NO.    | QTY |  |
| а        | #8 X 1-1/2" TORX SCREW | H-0000-S815 | 7   |  |
| b        | #8 X 2" TORX SCREW     | H-0000-S82  | 5   |  |
| С        | #8 X 2-1/2" TORX SCREW | H-0000-S825 | 9   |  |
| d        | T20 & T25 TORX BIT     | H-0000-CTD  | 1   |  |

## Please read entire instructions before beginning

**1.** Attach Parts A, E, & B to Part C using Hardware a on Parts E and Hardware c everywhere else

**3.** Attack Part F using the hardware shown

**2.** Attack Part D using the same hardware as Step 1