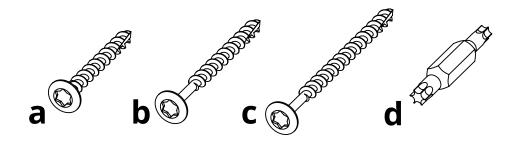

| HARDWARE |                        |             |     |  |
|----------|------------------------|-------------|-----|--|
| PART     | DESCRIPTION            | PART NO.    | QTY |  |
| а        | #8 X 1-1/2" TORX SCREW | H-0000-S815 | 7   |  |
| b        | #8 X 2" TORX SCREW     | H-0000-S82  | 5   |  |
| С        | #8 X 2-1/2" TORX SCREW | H-0000-S825 | 9   |  |
| d        | T20 & T25 TORX BIT     | H-0000-CTD  | 1   |  |

## Please read entire instructions before beginning

**1.** Attach Parts A, E, & B to Part C using Hardware a on Parts E and Hardware c everywhere else

**3.** Attack Part F using the hardware shown

**2.** Attack Part D using the same hardware as Step 1