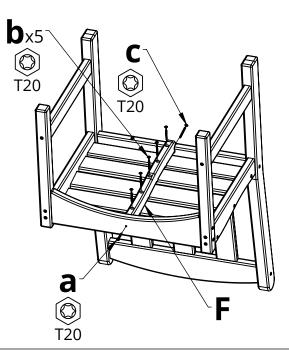

breezesta™

REV00-1/19

SK-0407 Assembly

| PARTS |                          |           |     |  |
|-------|--------------------------|-----------|-----|--|
| PART  | DESCRIPTION              | PART NO.  | QTY |  |
| А     | BACK ASSEMBLY            | SA-00157  | 1   |  |
| В     | FRONT RAIL               | PRT-00293 | 1   |  |
| С     | LEFT SIDE ASSEMBLY       | SA-00155  | 1   |  |
| D     | RIGHT SIDE ASSEMBLY      | SA-00156  | 1   |  |
| Е     | STANDARD SEAT SLAT 21.25 | SS-20.25  | 5   |  |
| F     | SEAT SUPPORT             | PRT-00294 | 1   |  |

| HARDWARE |                        |             |     |  |
|----------|------------------------|-------------|-----|--|
| PART     | DESCRIPTION            | PART NO.    | QTY |  |
| а        | #8 X 1-1/2" TORX SCREW | H-0000-S815 | 7   |  |
| b        | #8 X 2" TORX SCREW     | H-0000-S82  | 5   |  |
| С        | #8 X 2-1/2" TORX SCREW | H-0000-S825 | 9   |  |
| d        | T20 & T25 TORX BIT     | H-0000-CTD  | 1   |  |

## Please read entire instructions before beginning

**1.** Attach Parts A, E, & B to Part C using Hardware a on Parts E and Hardware c everywhere else

**3.** Attack Part F using the hardware shown

**2.** Attack Part D using the same hardware as Step 1