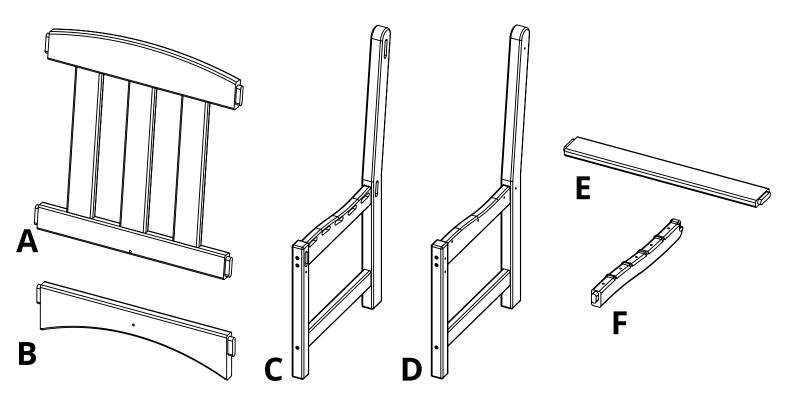

breezesta™

REV00-1/19

SK-0407 Assembly

| PARTS |                          |           |     |  |
|-------|--------------------------|-----------|-----|--|
| PART  | DESCRIPTION              | PART NO.  | QTY |  |
| А     | BACK ASSEMBLY            | SA-00157  | 1   |  |
| В     | FRONT RAIL               | PRT-00293 | 1   |  |
| С     | LEFT SIDE ASSEMBLY       | SA-00155  | 1   |  |
| D     | RIGHT SIDE ASSEMBLY      | SA-00156  | 1   |  |
| Е     | STANDARD SEAT SLAT 21.25 | SS-20.25  | 5   |  |
| F     | SEAT SUPPORT             | PRT-00294 | 1   |  |

## Please read entire instructions before beginning

**1.** Attach Parts A, E, & B to Part C using Hardware a on Parts E and Hardware c everywhere else

**3.** Attack Part F using the hardware shown

**2.** Attack Part D using the same hardware as Step 1