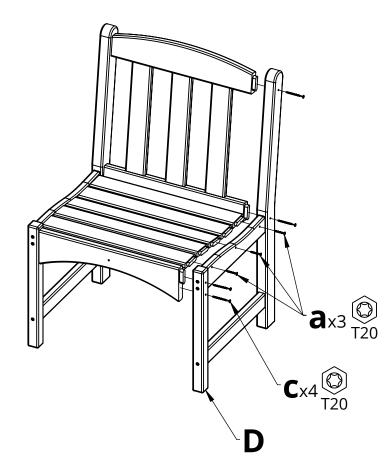

## Please read entire instructions before beginning

**1.** Attach Parts A, E, & B to Part C using Hardware a on Parts E and Hardware c everywhere else

**3.** Attack Part F using the hardware shown

**2.** Attack Part D using the same hardware as Step 1