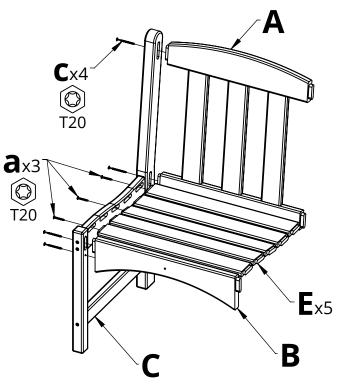

breezesta™

REV00-1/19

SK-0407 Assembly

| PARTS |                          |           |     |  |
|-------|--------------------------|-----------|-----|--|
| PART  | DESCRIPTION              | PART NO.  | QTY |  |
| А     | BACK ASSEMBLY            | SA-00157  | 1   |  |
| В     | FRONT RAIL               | PRT-00293 | 1   |  |
| С     | LEFT SIDE ASSEMBLY       | SA-00155  | 1   |  |
| D     | RIGHT SIDE ASSEMBLY      | SA-00156  | 1   |  |
| Е     | STANDARD SEAT SLAT 21.25 | SS-20.25  | 5   |  |
| F     | SEAT SUPPORT             | PRT-00294 | 1   |  |

| HARDWARE |                        |             |     |  |
|----------|------------------------|-------------|-----|--|
| PART     | DESCRIPTION            | PART NO.    | QTY |  |
| а        | #8 X 1-1/2" TORX SCREW | H-0000-S815 | 7   |  |
| b        | #8 X 2" TORX SCREW     | H-0000-S82  | 5   |  |
| С        | #8 X 2-1/2" TORX SCREW | H-0000-S825 | 9   |  |
| d        | T20 & T25 TORX BIT     | H-0000-CTD  | 1   |  |

## Please read entire instructions before beginning

**1.** Attach Parts A, E, & B to Part C using Hardware a on Parts E and Hardware c everywhere else

**3.** Attack Part F using the hardware shown

**2.** Attack Part D using the same hardware as Step 1