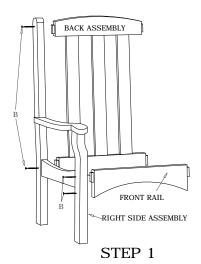

## Recycled Poly Furniture

SK-0400

Attach Back Assembly and Front Rail to Right Side Assembly using screws (B) as shown.

Attach Seat Support using a screw (A) in the front and screw (B) in the back. Install Slats into slots provided on Right Side Assembly.