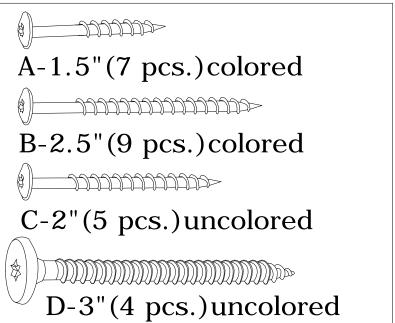

LIST OF PARTS
Back Assembly (1)
Left End Assembly (1)
Right End Assembly (1)
Front Rail (1)
Under Seat Supports (1)
Seat Slats (5)
Rockers (2)
Colored Screws "A" (7)
Colored Screws "B" (9)
Un-Colored Screws "C" (5)
Colored Screws "D" (4)
Insert Bit Tool (1)