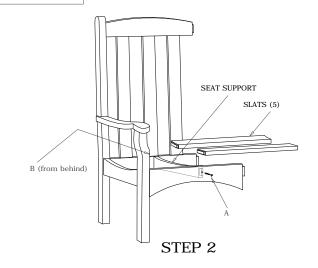

## Recycled Poly Furniture

SK-0400

Attach Back Assembly and Front Rail to Right Side Assembly using screws (B) as shown.

Attach Seat Support using a screw (A) in the front and screw (B) in the back. Install Slats into slots provided on Right Side Assembly.