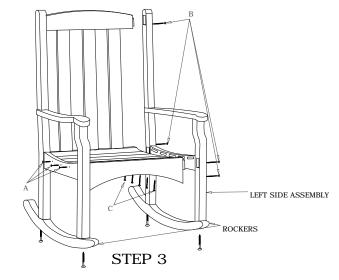

Attach Left Side Assembly as shown using screws (B). From the bottom side use uncolored screws (C) to secure slats. Use screws (A) to attach Side Assemblies to Slats. Attach Rocker to bottom with screws (D).