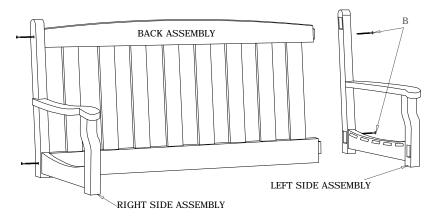

Attach Side Assemblies to Back Assemblies using screws (B) as shown.

LIST OF PARTS
Back Assembly (1)
Left End Assembly (1)
Right End Assembly (1)
Front Rail (1)
Seat Supports (see chart)
Seat Slats (5)
Hardware (see chart)
Insert Bit Tool (1)