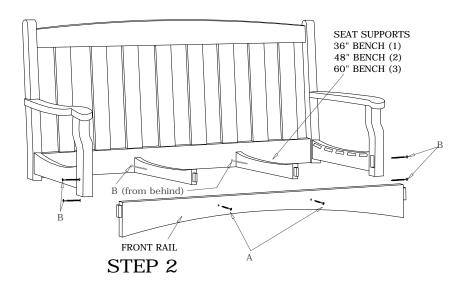

## BREEZESTA to

Recycled Poly Furniture

STEP 1

Attach Front Rail using screws (B) with the metal support to the inside. Place Seat Supports in place and screw through Back Assembly with screws (B) and through front rail with screws (A).