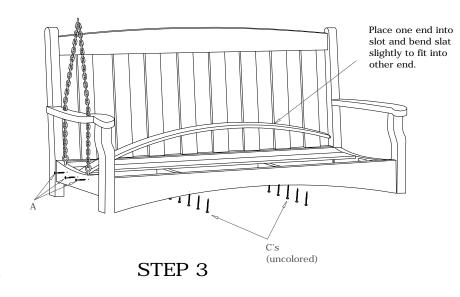

Fit seat slats into bench as shown. From the bottom side use uncolored screws (C) to secure slats. Use screws (A) to attach Side Assemblies to Slats.